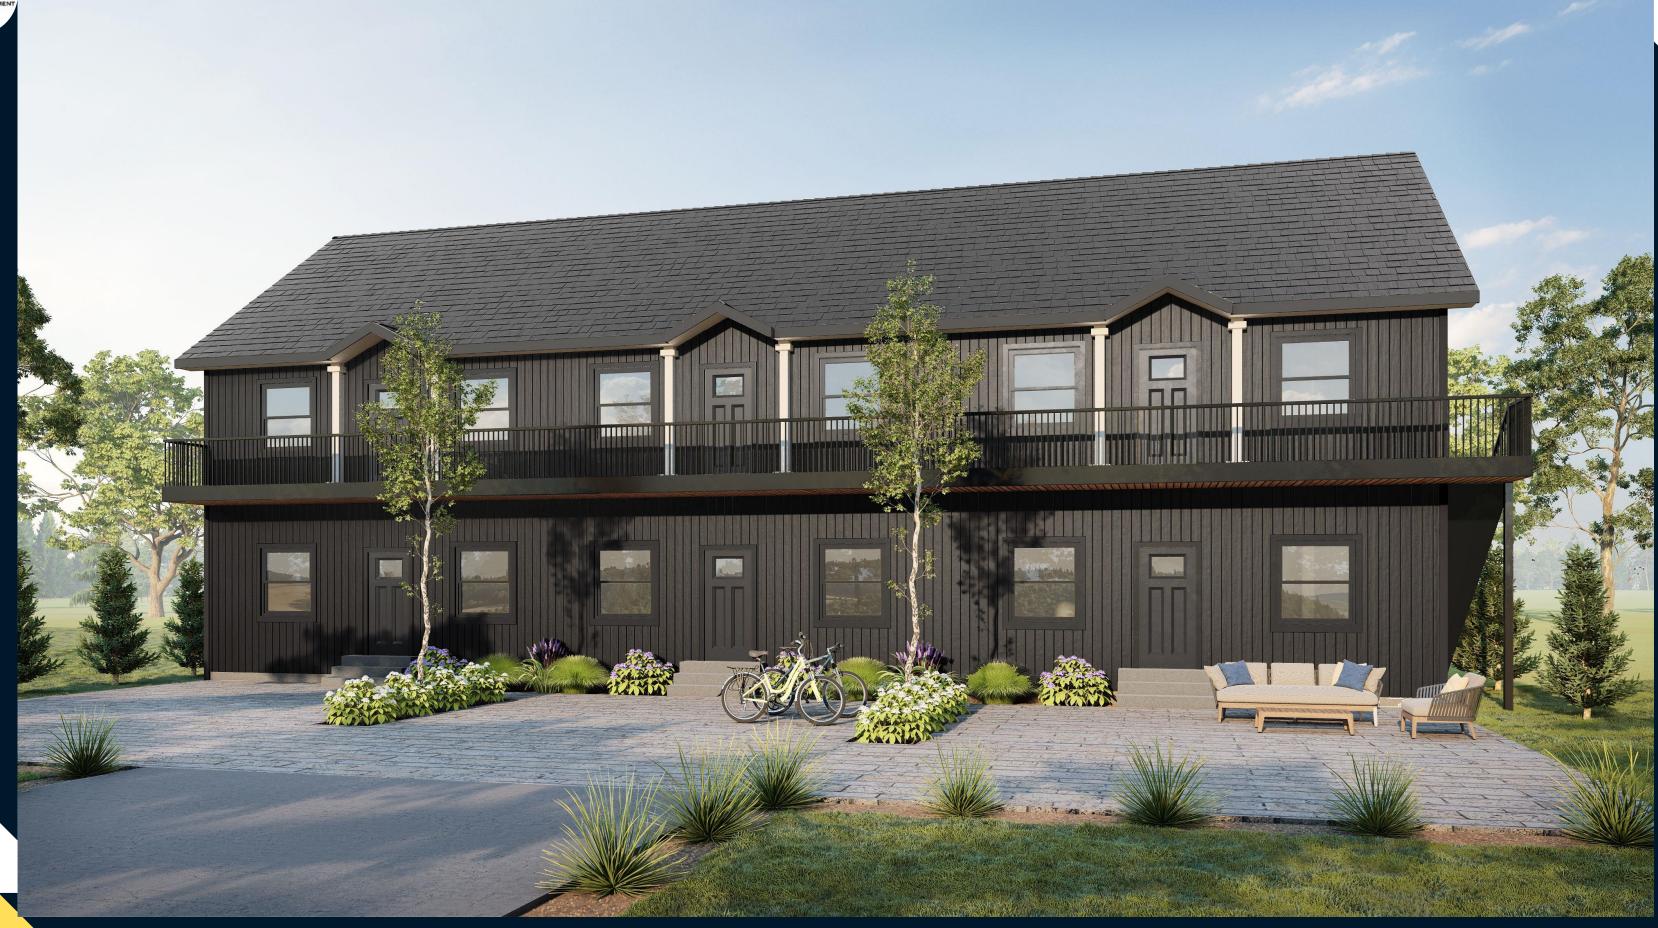

al.com





#### **INVESTMENT SUMMARY**

Westpointe Place is a full site-plan approved 102-unit residential project; 17 individual 6-plex structures and is across two lots, which allows phasing if desired.

Site is: East of S. Division Avenue, North of Ontario Street, and South of US HWY 2.

Downtown Sandpoint is ¾ miles to the East.

Lake Pend Oreille is Four blocks to the South.

The property is 3.54 Acres (2 lots: Lot 1 = 2.20 and Lot 2 = 1.34)

Flexible Zoning: Commercial C (CC) zoning district

# Prime Residential Development Opportunity

- Diversified Growing Economic Base
- Supply Constrained Market
- Excellent Location

102 Units for only \$1,568,000



## **PLAT DETAIL**





# SITE LOCATION





## **ZONING MAP**





## APPROVED ENGINEERING PLAN-





## **BUILDING RENDERING**





#### **BUILDING DESIGN**