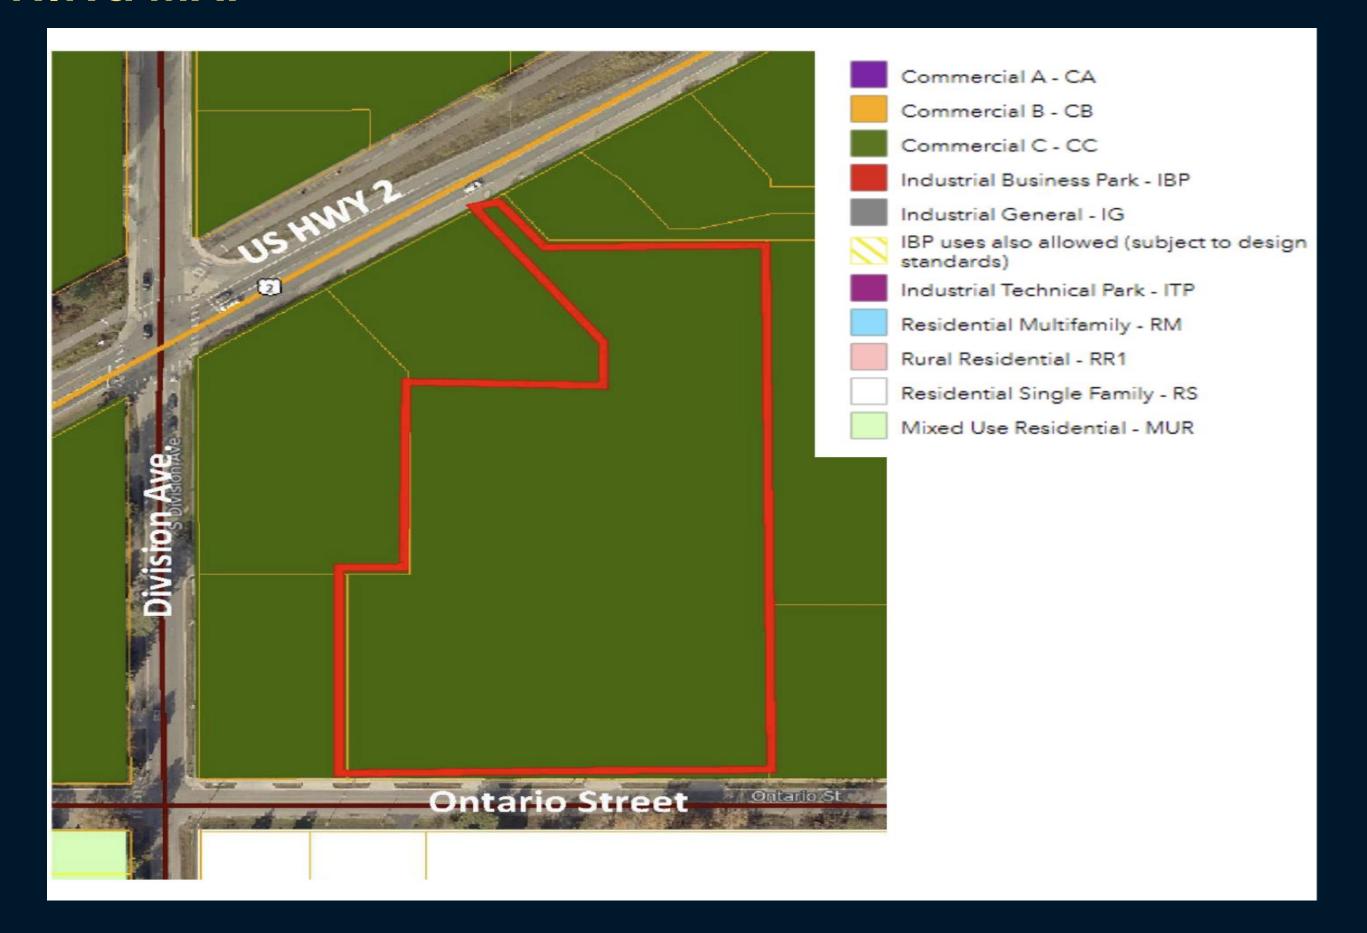

## **ZONING MAP**

Downtown Sandpoint is ¾ miles to the East.

Lake Pend Oreille is Four blocks to the South.

The property is 3.54 Acres (2 lots: Lot 1 = 2.20 and Lot 2 = 1.34)

Flexible Zoning: Commercial C (CC) zoning district