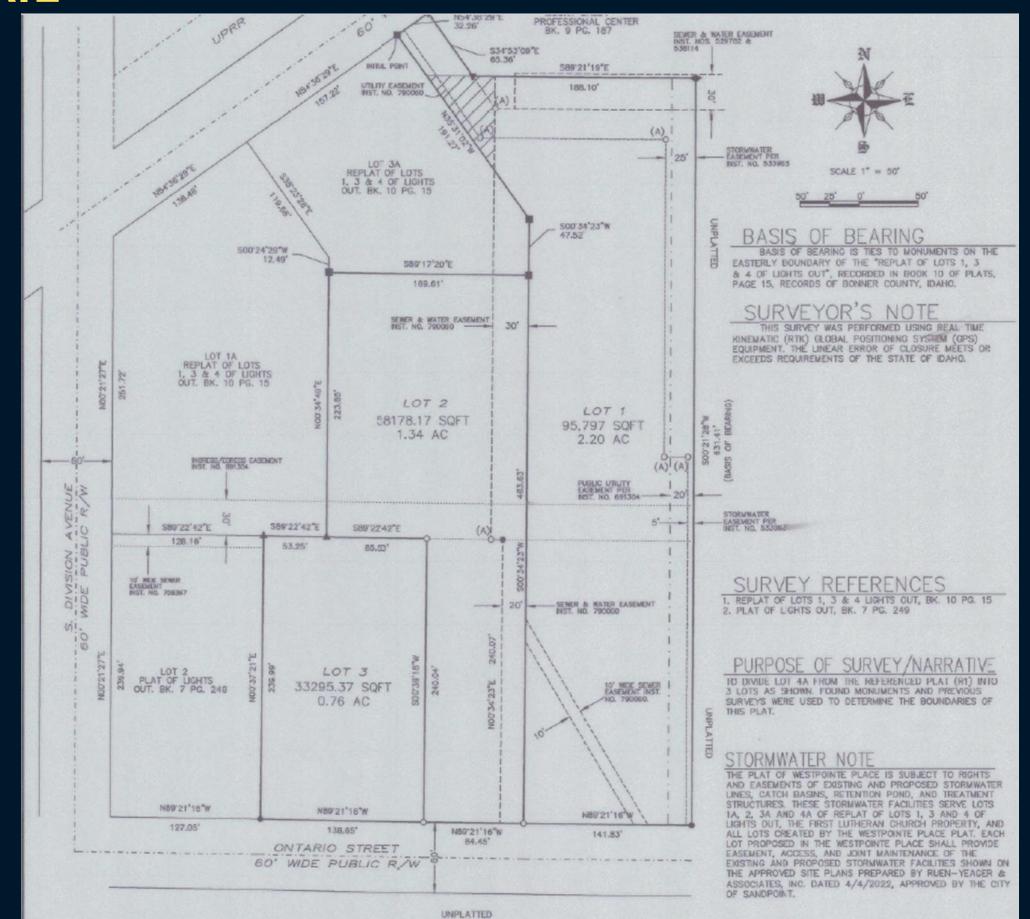

## **PLAT DETAIL**

Downtown Sandpoint is ¾ miles to the East.

Lake Pend Oreille is Four blocks to the South.

The property is 3.54 Acres (2 lots: Lot 1 = 2.20 and Lot 2 = 1.34)

Flexible Zoning: Commercial C (CC) zoning district