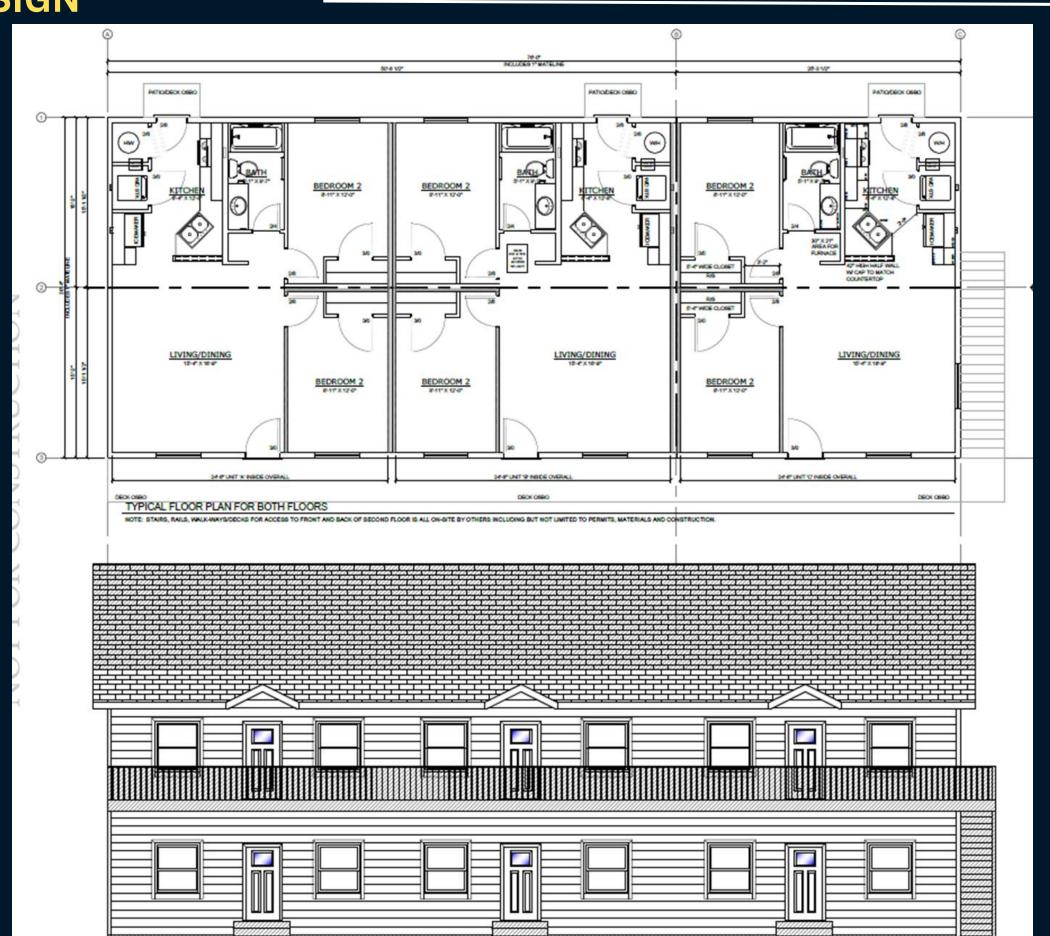

SUMMARY**

Westpointe Place is a full site-plan approved 102-unit residential project; 17 individual 6-plex structures and is across two lots, which allows phasing if desired.

Site is: East of S. Division Avenue, North of Ontario Street, and South of US HWY 2.

Downtown Sandpoint is ¾ miles to the East.

Lake Pend Oreille is Four blocks to the South.

The property is 3.54 Acres (2 lots: Lot 1 = 2.20 and Lot 2 = 1.34)

Flexible Zoning: Commercial C (CC) zoning district

# Prime Residential Development Opportunity

- Diversified Growing Economic Base
- Supply Constrained Market
- Excellent Location

102 Units for only \$1,568,000



## **PLAT DETAIL**





# SITE LOCATION





## **ZONING MAP**





## APPROVED ENGINEERING PLAN-





## **BUILDING RENDERING**





#### **BUILDING DESIGN**