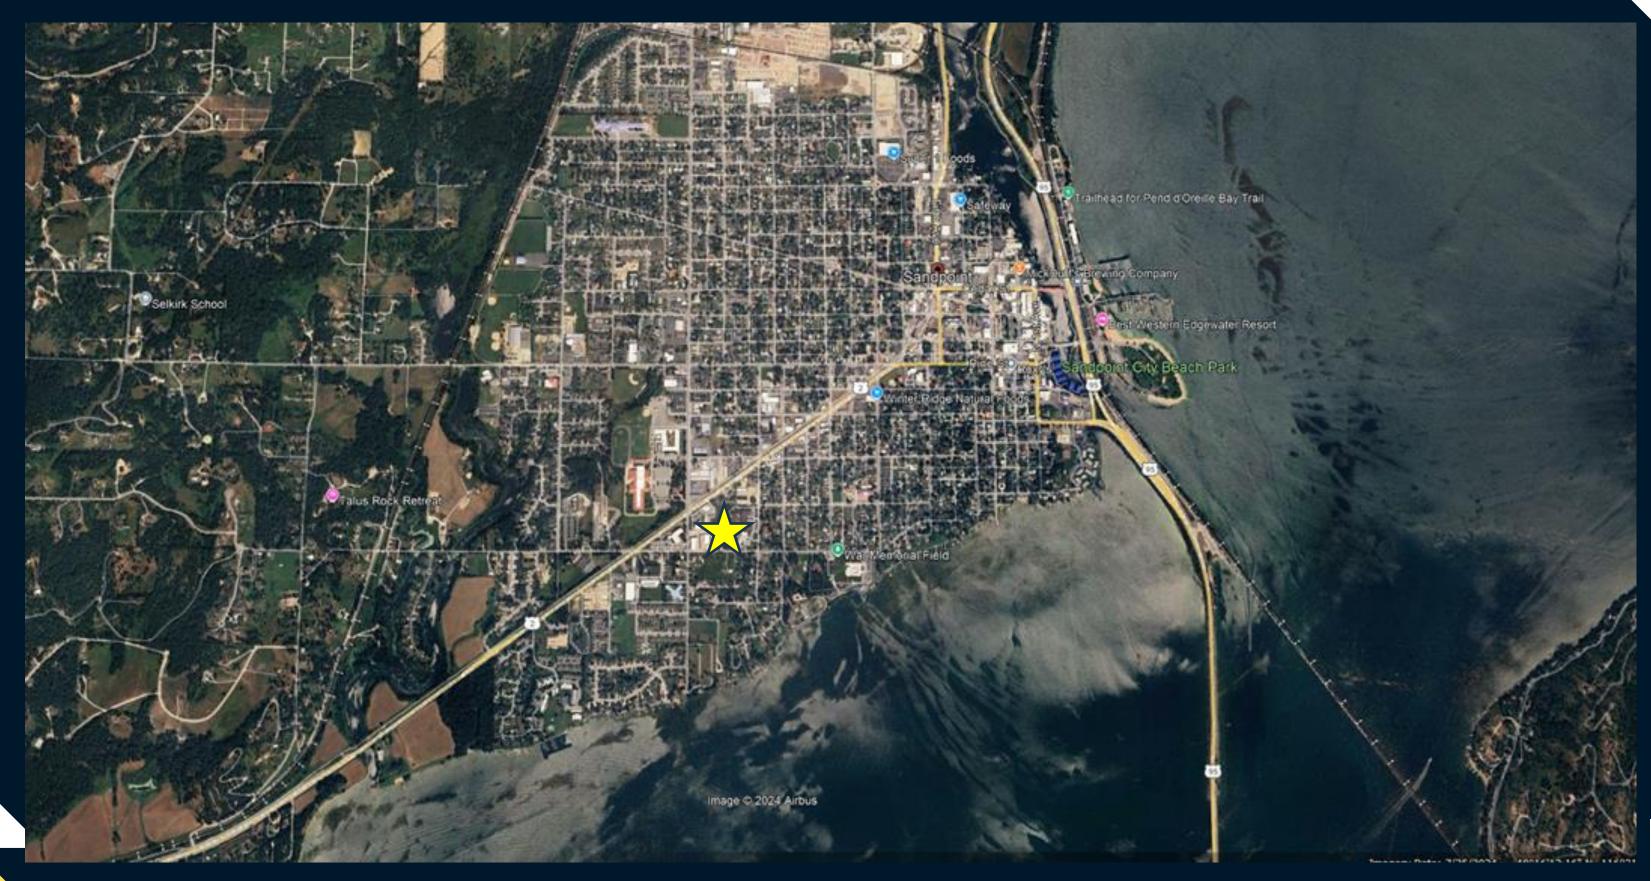

# SITE LOCATION

#### **INVESTMENT SUMMARY**

Westpointe Place is a full site-plan approved 102-unit residential project; 17 individual 6-plex structures and is across two lots, which allows phasing if desired.

Site is: East of S. Division Avenue, North of Ontario Street, and South of US HWY 2.

Downtown Sandpoint is ¾ miles to the East.

Lake Pend Oreille is Four blocks to the South.

The property is 3.54 Acres (2 lots: Lot 1 = 2.20 and Lot 2 = 1.34)

Flexible Zoning: Commercial C (CC) zoning district