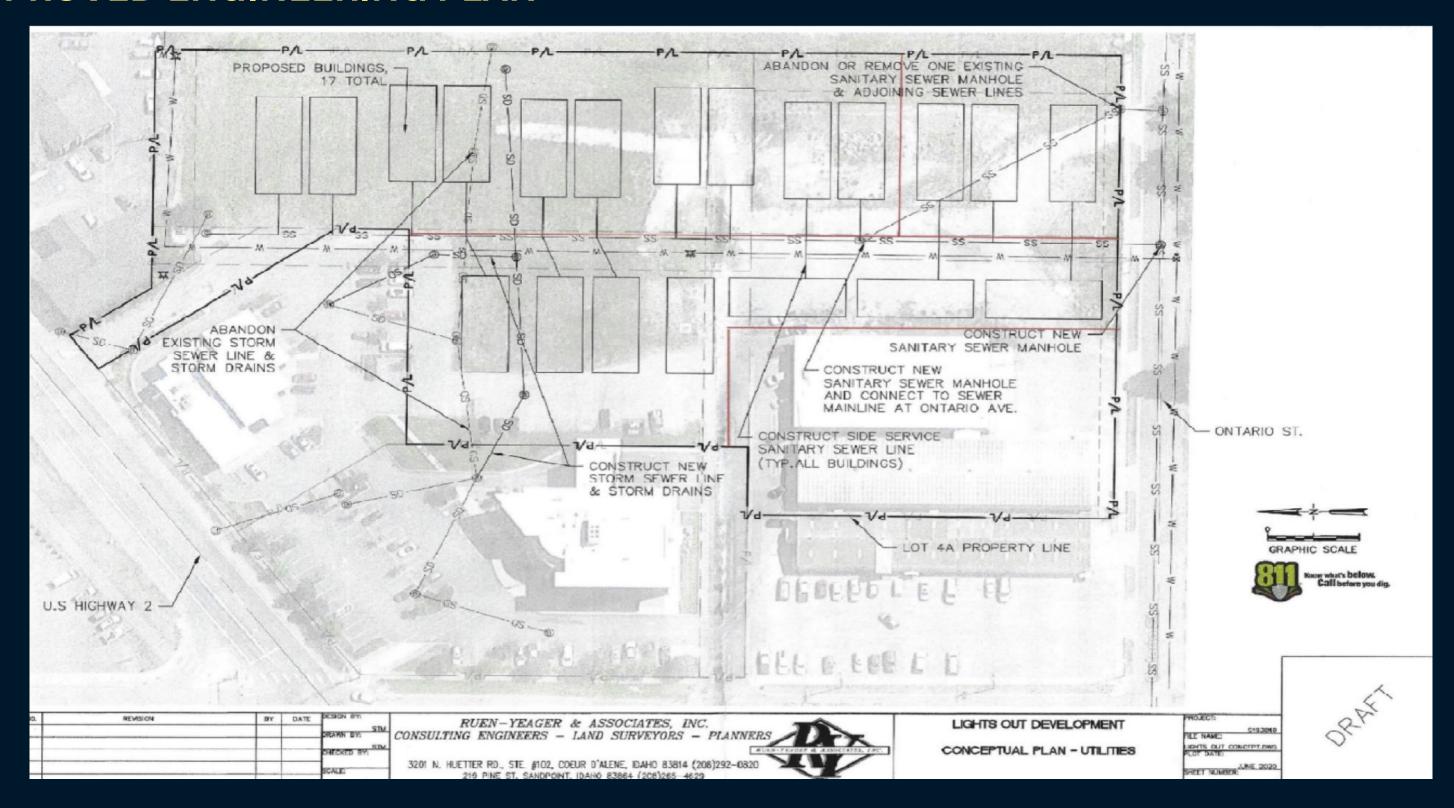

## APPROVED ENGINEERING PLAN-

#### **INVESTMENT SUMMARY**

Westpointe Place is a full site-plan approved 102-unit residential project; 17 individual 6-plex structures and is across two lots, which allows phasing if desired.

Site is: East of S. Division Avenue, North of Ontario Street, and South of US HWY 2.