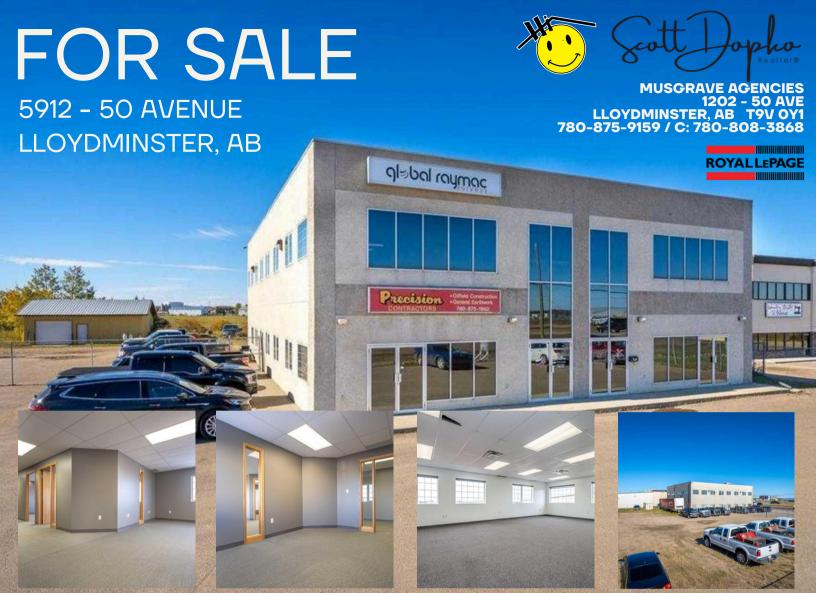

| ZONING                              | LEGAL DESCRIPTION            | PRICE                 |
|-------------------------------------|------------------------------|-----------------------|
| C15, SERVICE COMMERCIAL<br>DISTRICT | Lot 1, Block A, Plan 9221462 | \$879,900             |
| 2023 TAXES: \$15,785.09             | YEAR BUILT: 2001             | SQUARE FOOTAGE: 9,984 |

- Great investment opportunity!
- Highway 17 location featuring office/retail space.
- 9,984 SF building sits on 1.0 acre of land with a fully fenced compound.
- The building can accommodate 4 independent spaces or one large office setting.
- This building is in excellent condition and also features an abundance of on-site parking,
- Newer rooftop HVAC units.
- Excellent value to any investor!