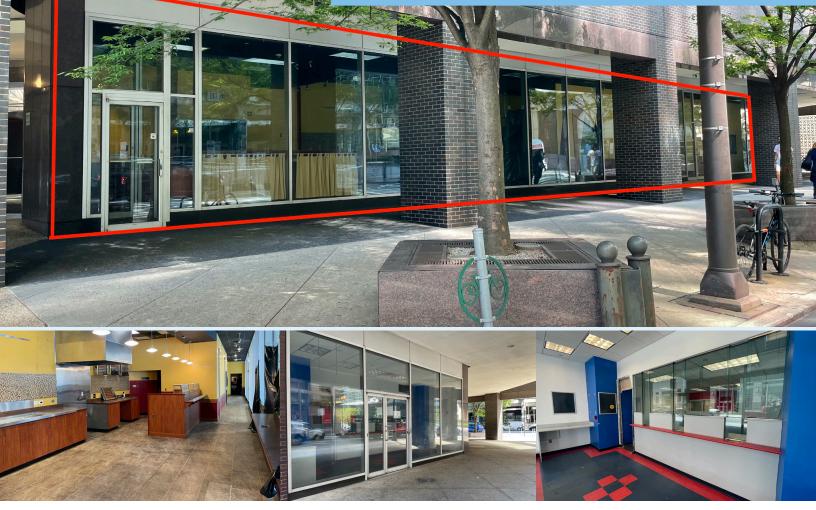

# FOR LEASE!

1800-1880 JOHN F KENNEDY BLVD PHILADELPHIA PA 19103

1800-1880 is a 475,000sf full city block office property with a magnificent glass atrium and seating as a compliment to the lobby. It has easy access to public transportation with the Septa Suburban Station concourse entrance located directly outside on the corner of JFK Blvd and North 18th street. Both spaces on the first floor of this building offer some of the best foot traffic exposure in the city.

## **BUILDING HIGHLIGHTS**

- Two different spaces : One fully fit out restaurant and a open space previously currency retail store
- Restaurant has built out hood and refrigerator/ freezer
- Corner of 18th and JFK
- Easily accesible using public transportation
- Lobby entrance