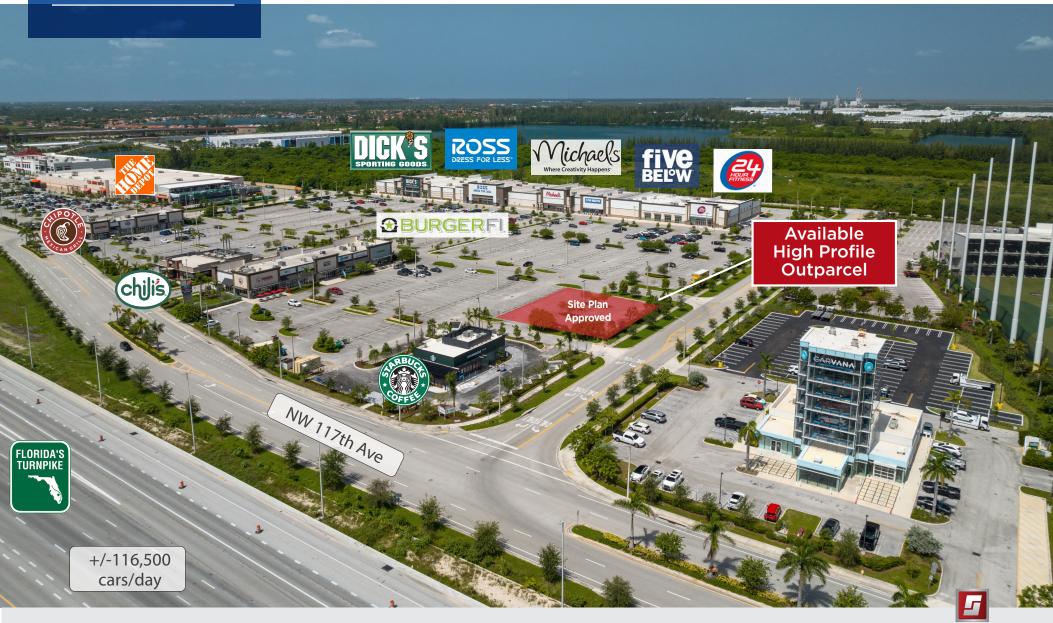

# SHOPS AT BEACON LAKES

RETAIL AERIAL

1870 NW 117 PLACE MIAMI, FL

Bill Pace | Bill.Pace@Stiles.com

954.627.9274

**Building Better Retail Experiences** 