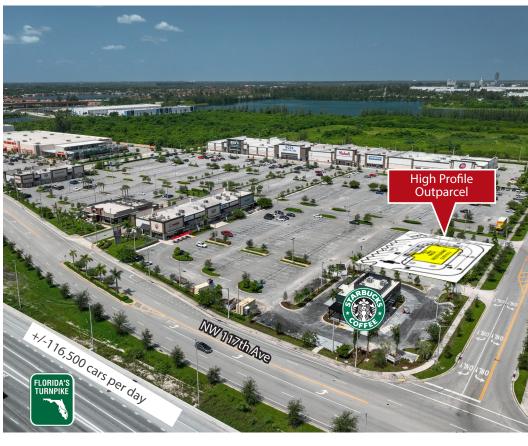

SITE PLAN APPROVED FOR 2,500 SF **DRIVE THROUGH** 

## SHOPS AT BEACON LAKES

1870 NW 117 PLACE MIAMI, FL







#### JOIN TENANTS:









































954.627.9274





# PROPERTY HIGHLIGHTS

## SHOPS AT BEACON LAKES

1870 NW 117 PLACE MIAMI, FL





- 430,000 SF of retail, dining and entertainment
- High profile outparcel available
- Premier end-cap restaurant space available
- Directly across from Dolphin Mall and IKEA
- +/- 2,000 linear feet of frontage along Florida's Turnpike
- Average daily traffic count of +/-116,500 cars per day
- Connected to new Top Golf entertainment complex
- Located at the entrance of Beacon Lakes Office & Industrial Park (4.6 million SF)
- Adjacent to new Telemundo Headquarters (2,000+ employees)
- Accessible from Doral Boulevard, Florida's Turnpike, Dolphin Expressway, NW 12st
  Street and NW 25th Street
- Pedestrian-friendly center designed to