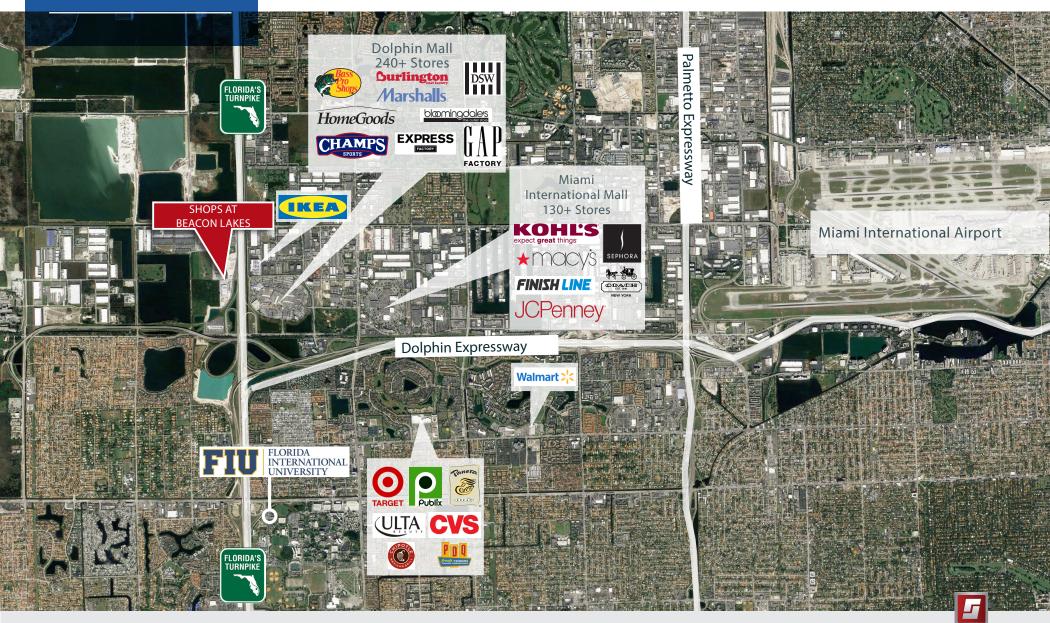

# SHOPS AT BEACON LAKES

RETAIL AERIAL

1870 NW 117 PLACE MIAMI, FL

Bill Pace | Bill.Pace@Stiles.com

954.627.9274

**Building Better Retail Experiences** 