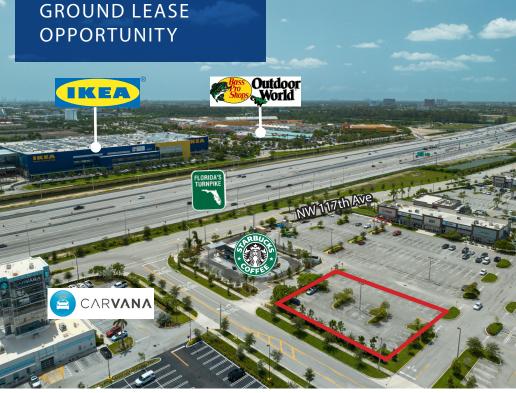

## SHOPS AT BEACON LAKES

1870 NW 117 PLACE MIAMI, FL

## SHOPS AT BEACON LAKES

1870 NW 117 PLACE MIAMI, FL

- 430,000 SF of retail, dining and entertainment
- High profile outparcel available
- Premier end-cap restaurant space available
- Directly across from Dolphin Mall and IKEA
- +/- 2,000 linear feet of frontage along Florida's Turnpike
- Average daily traffic count of +/-116,500 cars per day
- Connected to new Top Golf entertainment complex
- Located at the entrance of Beacon Lakes Office & Industrial Park (4.6 million SF)
- Adjacent to new Telemundo Headquarters (2,000+ employees)
- Accessible from Doral Boulevard, Florida's Turnpike, Dolphin Expressway, NW 12st
  Street and NW 25th Street
- Pedestrian-friendly center designed to enhance synergy between shopping and dining