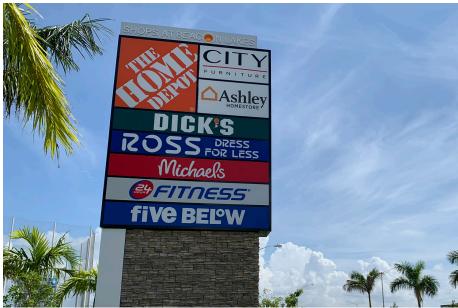

SITE PLAN APPROVED FOR 2,500 SF **DRIVE THROUGH** 

## SHOPS AT BEACON LAKES

1870 NW 117 PLACE MIAMI, FL







#### JOIN TENANTS:









































954.627.9274





# PROPERTY HIGHLIGHTS

## SHOPS AT BEACON LAKES

1870 NW 117 PLACE MIAMI, FL





- 430,000 SF of retail, dining and entertainment
- High profile outparcel available
- Premier end-cap restaurant space available
- Directly across from Dolphin Mall and IKEA
- +/- 2,000 linear feet of frontage along Florida's Turnpike
- Average daily traffic count of +/-116,500 cars per day
- Connected to new Top Golf entertainment complex
- Located at the entrance of Beacon Lakes Office & Industrial Park (4.6 million SF)
- Adjacent to new Telemundo Headquarters (2,000+ employees)
- Accessible from Doral Boulevard, Florida's Turnpike, Dolphin Expressway, NW 12st
  Street and NW 25th Street
- Pedestrian-friendly center designed to enhance synergy between shopping and dining

## DEMOGRAPHICS

2024 1 Mile 3 Mile 5 Mile Est. Population 143,847 328,468 4,213 Average HH Income \$71,524 \$75,69