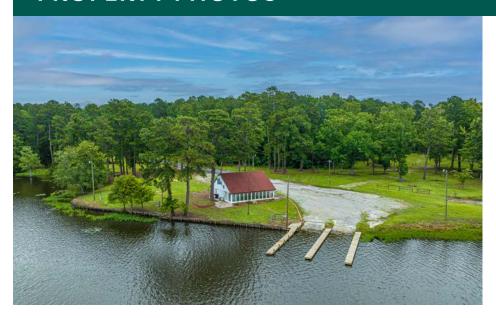

Just minutes from local area restaurants and retail shops, this secluded property has two boat ramps, three docks, a marina office/bait shop with bait tanks, an adjacent campground with  $\pm 45$  RV/campsites. Building has two restrooms and existing hood. Main entrance into the property is secured with a gate off of a city paved street.