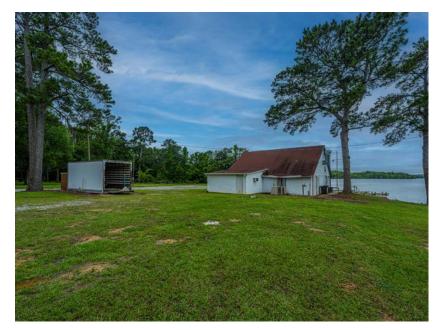

Just minutes from local area restaurants and retail shops, this secluded property has two boat ramps, three docks, a marina office/bait shop with bait tanks, an adjacent campground with  $\pm 45$  RV/campsites. Building has two restrooms and existing hood. Main entrance into the property is secured with a gate off of a city paved street.