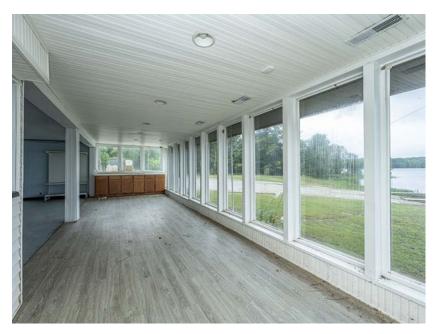

Just minutes from local area restaurants and retail shops, this secluded property has two boat ramps, three docks, a marina office/bait shop with bait tanks, an adjacent campground with  $\pm 45$  RV/campsites. Building has two restrooms and existing hood. Main entrance into the property is secured with a gate off of a city paved street.