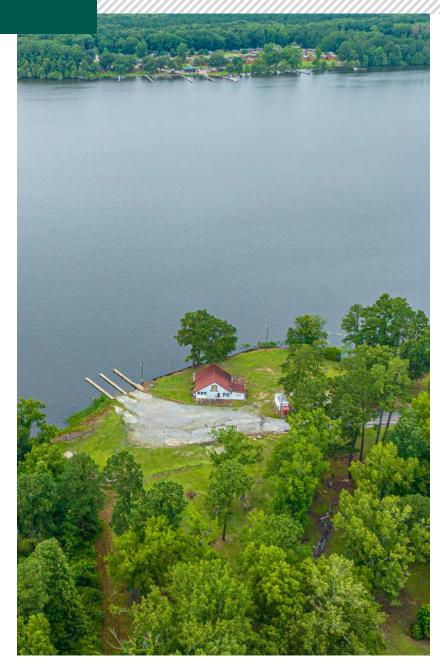

## ▶ 2226 JACKS CREEK ROAD • SUMMERTON, SC 29148

Located an hour outside Charleston, South Carolina, and directly off of Interstate 95, this unique site has approximately 4.89 acres of land with approximately 1,200 feet of waterfront on the beautiful scenic shoreline of Lake Marion.

Just minutes from local area restaurants and retail shops, this secluded property has two boat ramps, three docks, a marina office/bait shop with bait tanks, an adjacent campground with  $\pm 45$  RV/campsites. Building has two restrooms and existing hood. Main entrance into the property is secured with a gate off of a city paved street.