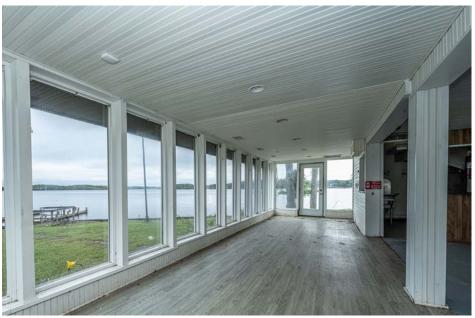

## ▶ 2226 JACKS CREEK ROAD • SUMMERTON, SC 29148

Located an hour outside Charleston, South Carolina, and directly off of Interstate 95, this unique site has approximately 4.89 acres of land with approximately 1,200 feet of waterfront on the beautiful scenic shoreline of Lake Marion.

Just minutes from local area restaurants and retail shops, this secluded property has two boat ramps, three docks, a marina office/bait shop with bait tanks, an adjacent campground with  $\pm 45$  RV/campsites. Building has two restrooms and existing hood. Main entrance into the property is secured with a gate off of a city paved street.