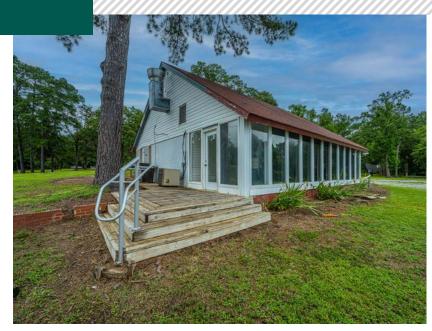

Just minutes from local area restaurants and retail shops, this secluded property has two boat ramps, three docks, a marina office/bait shop with bait tanks, an adjacent campground with  $\pm 45$  RV/campsites. Building has two restrooms and existing hood. Main entrance into the property is secured with a gate off of a city paved street.