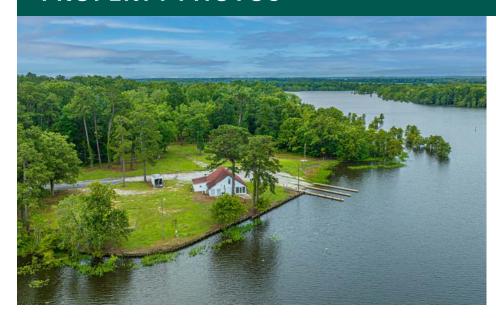

## OFFERING SUMMARY

Beach Commercial, a Division of The Beach Company, as the exclusive agent to market this property, is pleased to offer this ±4.89 acres of land located directly on the shores of Lake Marion improved with an existing marina office building, boat ramp, dock and campground with RV/campsites.

## ▶ 2226 JACKS CREEK ROAD • SUMMERTON, SC 29148

Located an hour outside Charleston, South Carolina, and directly off of Interstate 95, this unique site has approximately 4.89 acres of land with approximately 1,200 feet of waterfront on the beautiful scenic shoreline of Lake Marion.

Just minutes from local area restaurants and retail shops, this secluded property has two boat ramps, three docks, a marina office/bait shop with bait tanks, an adjacent campground with  $\pm 45$  RV/campsites. Building has two restrooms and existing hood. Main entrance into the property is secured with a gate off of a city paved street.