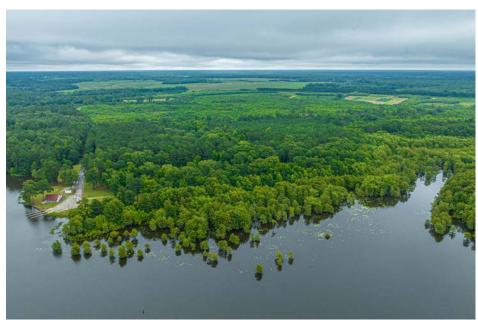

## ▶ 2226 JACKS CREEK ROAD • SUMMERTON, SC 29148

Located an hour outside Charleston, South Carolina, and directly off of Interstate 95, this unique site has approximately 4.89 acres of land with approximately 1,200 feet of waterfront on the beautiful scenic shoreline of Lake Marion.

Lake Marion is known to have world class bass and catfish fishing, hunting, outdoor recreational activities and championship golf. This property is situated directly on the Lake Marion Passage of the Palmetto Trail which is ideal for campground rental.