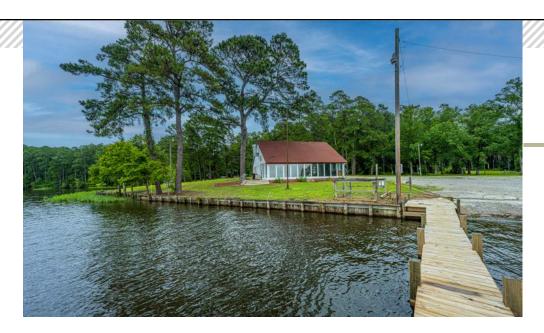

## OFFERING SUMMARY

Beach Commercial, a Division of The Beach Company, as the exclusive agent to market this property, is pleased to offer this ±4.89 acres of land located directly on the shores of Lake Marion improved with an existing marina office building, boat ramp, dock and campground with RV/campsites.

## ▶ 2226 JACKS CREEK ROAD • SUMMERTON, SC 29148

Located an hour outside Charleston, South Carolina, and directly off of Interstate 95, this unique site has approximately 4.89 acres of land with approximately 1,200 feet of waterfront on the beautiful scenic shoreline of Lake Marion.

Just minutes from local area restaurants and retail shops, this secluded property has two boat ramps, three docks, a marina office/bait shop with bait tanks, an adjacent campground with  $\pm 45$  RV/campsites. Building has two restrooms and existing hood. Main entrance into the property is secured with a gate off of a city paved street.