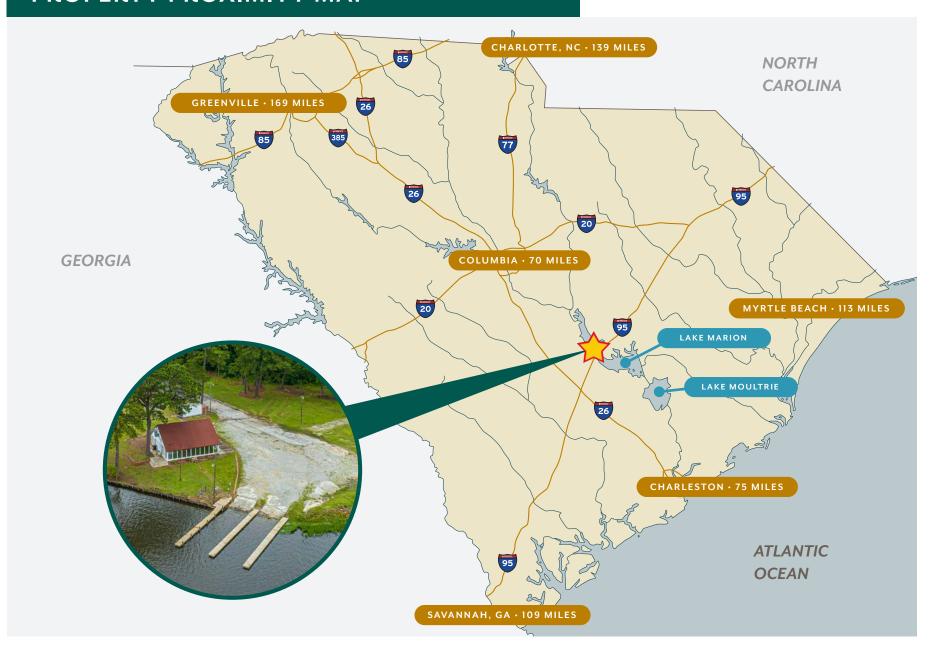

## PROPERTY PROXIMITY MAP

## ▶ 2226 JACKS CREEK ROAD • SUMMERTON, SC 29148

Located an hour outside Charleston, South Carolina, and directly off of Interstate 95, this unique site has approximately 4.89 acres of land with approximately 1,200 feet of waterfront on the beautiful scenic shoreline of Lake Marion.