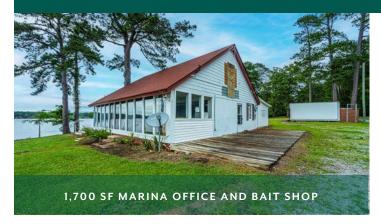

### HIGHLIGHTS

- · Clarendon County in the City of Summerton
- Commercially zoned
- ±4.89 acres located on 1,200 feet of Lake Marion shoreline
- 1,700 sf Marina Office with Bait Shop
- Campground with ±45 RV/campsites within walking distance of Marina Office
- Septic and well utilities
- Sublease price of \$3,500 per month with a negotiable lease term
- Property being subleased "As-Is, Where-Is"
- · Ideal site for redevelopment
- Tax ID #038-00-02-001
- South Carolina Commercial MLS #31002270

Just minutes from local area restaurants and retail shops, this secluded property has two boat ramps, three docks, a marina office/bait shop with bait tanks, an adjacent campground with  $\pm 45$  RV/campsites. Building has two restrooms and existing hood. Main entrance into the property is secured with a gate off of a city paved street.