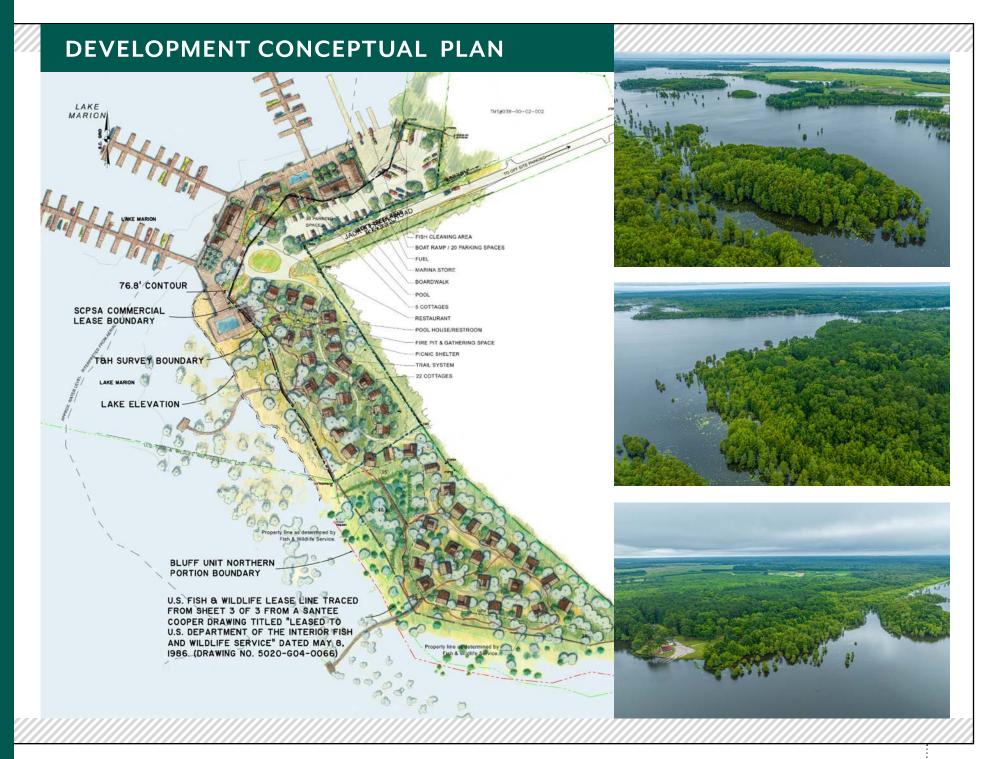

This site is ideal for a potential redevelopment as the current tenant has multiple conceptual site plans that allow for waterfront expansion for a larger marina with cabins and a waterfront restaurant for boaters. Sublease terms are negotiable for short term or long term rental.

Commercial zoning in the City of Summerton allows for varying uses for a campground, marina, boat launch, RV camping, tent camping, restaurant, and cabin rental.