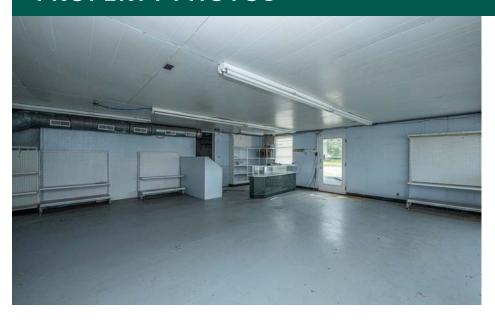

Just minutes from local area restaurants and retail shops, this secluded property has two boat ramps, three docks, a marina office/bait shop with bait tanks, an adjacent campground with  $\pm 45$  RV/campsites. Building has two restrooms and existing hood. Main entrance into the property is secured with a gate off of a city paved street.