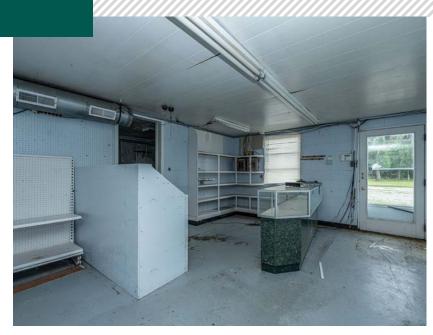

Just minutes from local area restaurants and retail shops, this secluded property has two boat ramps, three docks, a marina office/bait shop with bait tanks, an adjacent campground with  $\pm 45$  RV/campsites. Building has two restrooms and existing hood. Main entrance into the property is secured with a gate off of a city paved street.