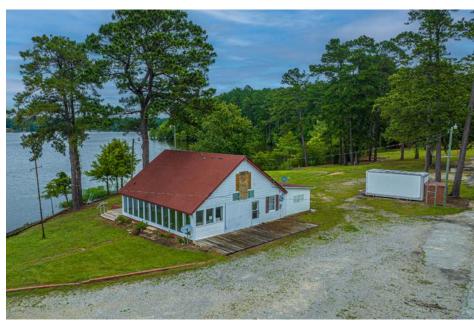

## ▶ 2226 JACKS CREEK ROAD • SUMMERTON, SC 29148

Located an hour outside Charleston, South Carolina, and directly off of Interstate 95, this unique site has approximately 4.89 acres of land with approximately 1,200 feet of waterfront on the beautiful scenic shoreline of Lake Marion.

Just minutes from local area restaurants and retail shops, this secluded property has two boat ramps, three docks, a marina office/bait shop with bait tanks, an adjacent campground with  $\pm 45$  RV/campsites. Building has two restrooms and existing hood. Main entrance into the property is secured with a gate off of a city paved street.