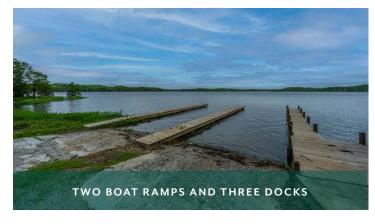

Just minutes from local area restaurants and retail shops, this secluded property has two boat ramps, three docks, a marina office/bait shop with bait tanks, an adjacent campground with  $\pm 45$  RV/campsites. Building has two restrooms and existing hood. Main entrance into the property is secured with a gate off of a city paved street.