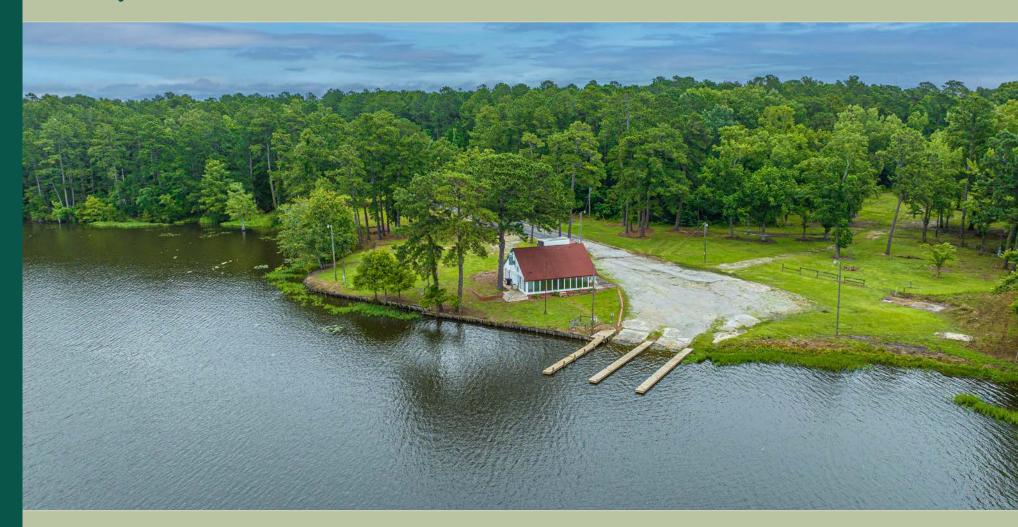

## OFFERING SUMMARY

Beach Commercial, a Division of The Beach Company, as the exclusive agent to market this property, is pleased to offer this ±4.89 acres of land located directly on the shores of Lake Marion improved with an existing marina office building, boat ramp, dock and campground with RV/campsites.

## ▶ 2226 JACKS CREEK ROAD • SUMMERTON, SC 29148

Located an hour outside Charleston, South Carolina, and directly off of Interstate 95, this unique site has approximately 4.89 acres of land with approximately 1,200 feet of waterfront on the beautiful scenic shoreline of Lake Marion.

Just minutes from local area restaurants and retail shops, this secluded property has two boat ramps, three docks, a marina office/bait shop with bait tanks, an adjacent campground with  $\pm 45$  RV/campsites. Building has two restrooms and existing hood. Main entrance into the property is secured with a gate off of a city paved street.