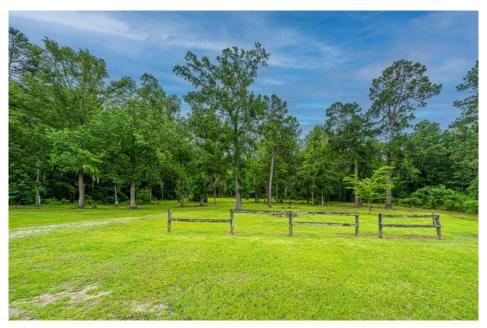

Just minutes from local area restaurants and retail shops, this secluded property has two boat ramps, three docks, a marina office/bait shop with bait tanks, an adjacent campground with  $\pm 45$  RV/campsites. Building has two restrooms and existing hood. Main entrance into the property is secured with a gate off of a city paved street.

Commercial zoning in the City of Summerton allows for varying uses for a campground, marina, boat launch, RV camping, tent camping, restaurant, and cabin rental.