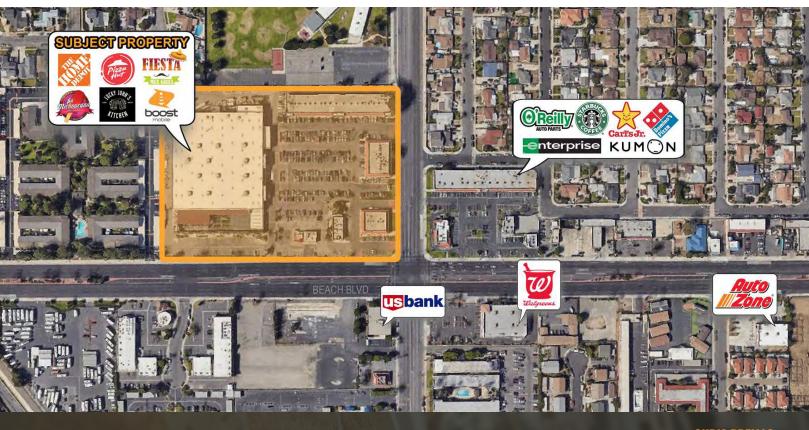

### **PROPERTY DESCRIPTION**

Home Depot anchored shopping center at major intersection of Beach and Chapman

#### **PROPERTY HIGHLIGHTS**

- Pad end cap closest to intersection available
- · Located along busy Beach Blvd Corridor
- Intersection sees over 90,000 vehicles per day

| SPACES | SPACE SIZE |  |
|--------|------------|--|
| 12001  | 1,400 SF   |  |
|        |            |  |