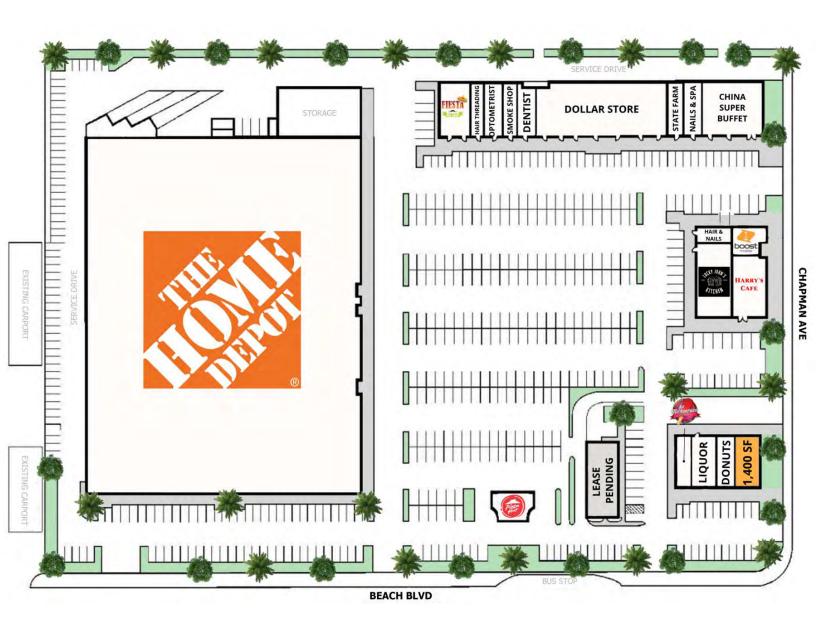

### **PROPERTY DESCRIPTION**

Home Depot anchored shopping center at major intersection of Beach and Chapman

#### **PROPERTY HIGHLIGHTS**

- Pad end cap closest to intersection available
- · Located along busy Beach Blvd Corridor
- Intersection sees over 90,000 vehicles per day

| SPACES | SPACE SIZE |  |
|--------|------------|--|
| 12001  | 1,400 SF   |  |
|        |            |  |