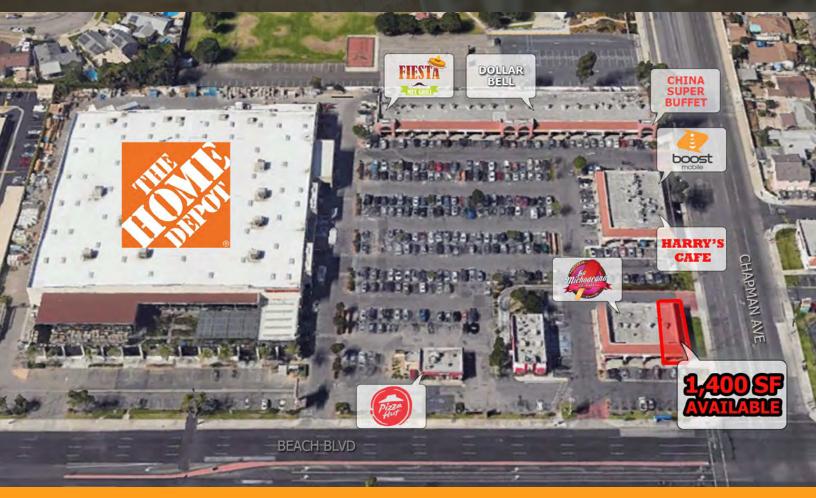

12001-12017 BEACH BLVD STANTON, CA 90680

### **PROPERTY DESCRIPTION**

Home Depot anchored shopping center at major intersection of Beach and Chapman

#### **PROPERTY HIGHLIGHTS**

- Pad end cap closest to intersection available
- · Located along busy Beach Blvd Corridor
- Intersection sees over 90,000 vehicles per day

| SPACES | SPACE SIZE |  |
|--------|------------|--|
| 12001  | 1,400 SF   |  |
|        |            |  |