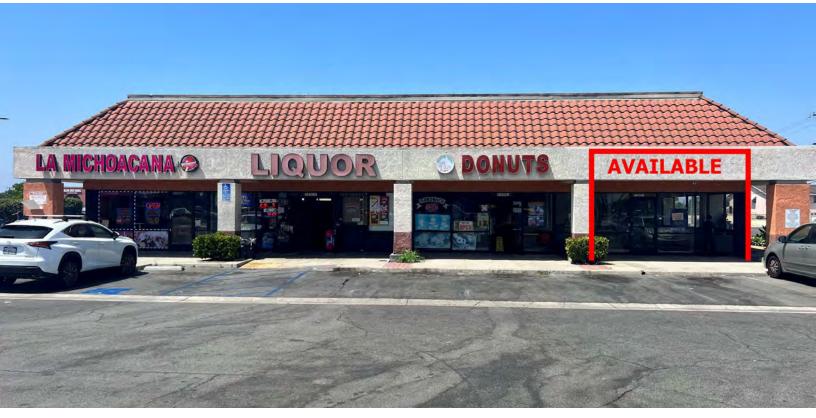

#### **PROPERTY HIGHLIGHTS**

- Pad end cap closest to intersection available
- · Located along busy Beach Blvd Corridor
- Intersection sees over 90,000 vehicles per day

| SPACES | SPACE SIZE |  |
|--------|------------|--|
| 12001  | 1,400 SF   |  |
|        |            |  |