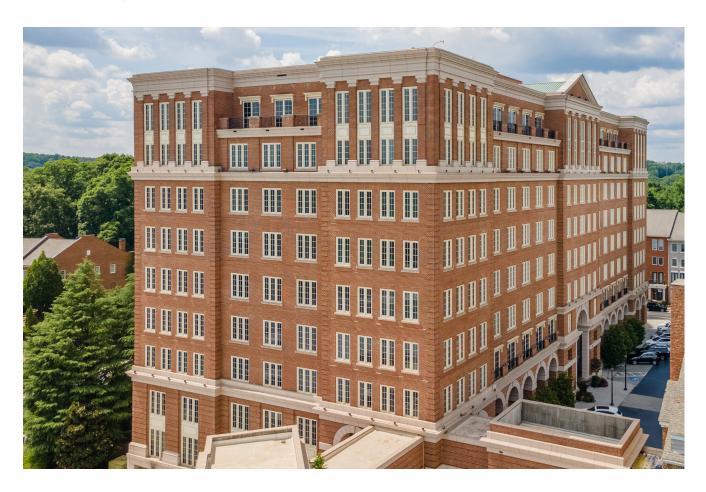

#### PROPERTY HIGHLIGHTS

Located on Northside Parkway, One Riverside is a nine story, 225,069 square foot, office building. Built in 1998, this property strategically located close to Cumberland Boulevard and Mt. Paran road, offering close proximity to numerous amenities including Park 82.

- Unique New Urbanism project developed by Post Properties
- On-site management and 24-hour security
- Easy access to I-75, I-285 and Cobb Parkway
- Restaurants, Meeting room, walking trail and workout facility
- Ample deck parking 3.75:1,000 RSF ratio
- "State of the Art" Conference Facility