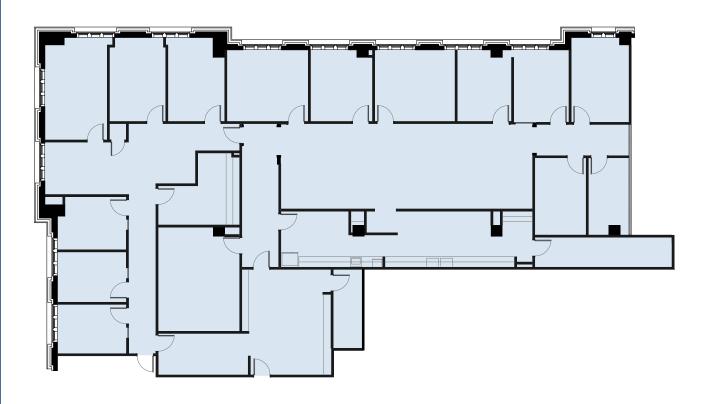

OFFICE AVAILABLE FOR LEASE



# One Riverside

4401 Northside Parkway, Atlanta, Georgia 30327





4401 NORTHSIDE PARKWAY





#### PROPERTY HIGHLIGHTS

Located on Northside Parkway, One Riverside is a nine story, 225,069 square foot, office building. Built in 1998, this property strategically located close to Cumberland Boulevard and Mt. Paran road, offering close proximity to numerous amenities including Park 82.

- Unique New Urbanism project developed by Post Properties
- On-site management and 24-hour security
- Easy access to I-75, I-285 and Cobb Parkway
- Restaurants, Meeting room, walking trail and workout facility
- Ample deck parking 3.75:1,000 RSF ratio
- "State of the Art" Conference Facility



4401 NORTHSIDE PARKWAY



### key plan



**6,786 RSF**SUITE 120



4401 NORTHSIDE PARKWAY



### key plan





4401 NORTHSIDE PARKWAY



key plan



1,150 RSF

**SUITE 285** 



4401 NORTHSIDE PARKWAY



key plan



**1,004 RSF** SUITE 290



4401 NORTHSIDE PARKWAY



key plan



**4,949 RSF**SUITE 435



4401 NORTHSIDE PARKWAY



#### key plan



**3,500 RSF** SUITE 550



4401 NORTHSIDE PARKWAY



key plan





4401 NORTHSIDE PARKWAY



key plan



**1,934 RSF** SUITE 710



#### **GLENN KOLKER**

#### **Managing Director**

glenn.kolker@streamrealty.com 404.962.8651

#### **PRESTON MENNING**

#### **Managing Director**

preston.menning@streamrealty.com 404.962.8627



### One Riverside

4401 NORTHSIDE PARKWAY, ATLANTA, GA 30327