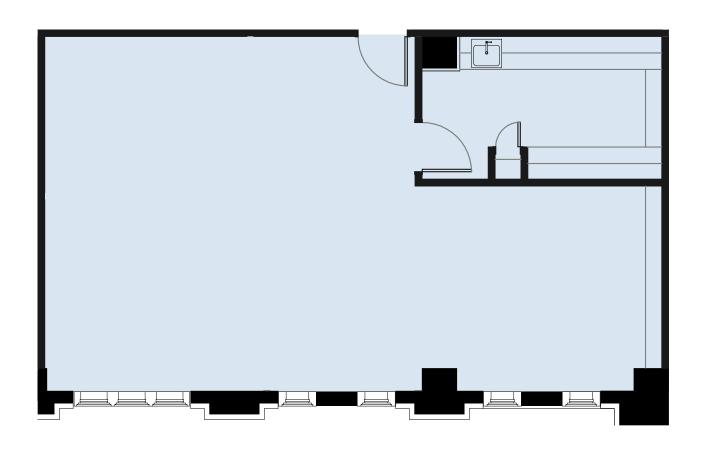

Y





#### PROPERTY HIGHLIGHTS

Located on Northside Parkway, One Riverside is a nine story, 225,069 square foot, office building. Built in 1998, this property strategically located close to Cumberland Boulevard and Mt. Paran road, offering close proximity to numerous amenities including Park 82.

- Unique New Urbanism project developed by Post Properties
- On-site management and 24-hour security
- Easy access to I-75, I-285 and Cobb Parkway
- Restaurants, Meeting room, walking trail and workout facility
- Ample deck parking 3.75:1,000 RSF ratio
- "State of the Art" Conference Facility



4401 NORTHSIDE PARKWAY



### key plan



**6,786 RSF**SUITE 120



4401 NORTHSIDE PARKWAY



### key plan





4401 NORTHSIDE PARKWAY



key plan



1,150 RSF

**SUITE 285** 



4401 NORTHSIDE PARKWAY



key plan



**1,004 RSF** SUITE 290



4401 NORTHSIDE PARKWAY



key plan



**4,949 RSF**SUITE 435



4401 NORTHSIDE PARKWAY



#### key plan



**3,500 RSF** SUITE 550



4401 NORTHSIDE PARKWAY



key plan





4401 NORTHSIDE PARKWAY



key plan



**1,934 RSF** SUITE 710



#### **GLENN KOLKER**

#### **Managing Director**

glenn.kolker@streamrealty.com 404.962.8651

#### **PRESTON MENNING**

#### **Managing Director**

preston.menning@streamrealty.com 404.962.8627



### One Riverside

4401 NORTHSIDE PARKWAY, ATLANTA, GA 30327