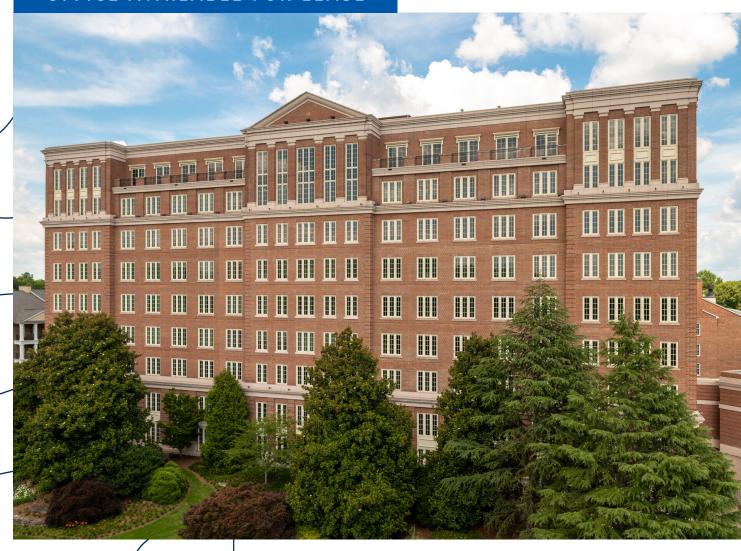

#### PROPERTY HIGHLIGHTS

Located on Northside Parkway, One Riverside is a nine story, 225,069 square foot, office building. Built in 1998, this property strategically located close to Cumberland Boulevard and Mt. Paran road, offering close proximity to numerous amenities including Park 82.

- Unique New Urbanism project developed by Post Properties
- On-site management and 24-hour security
- Easy access to I-75, I-285 and Cobb Parkway
- Restaurants, Meeting room, walking trail and workout facility
- Ample deck parking 3.75:1,000 RSF ratio
- "State of the Art" Conference Facility