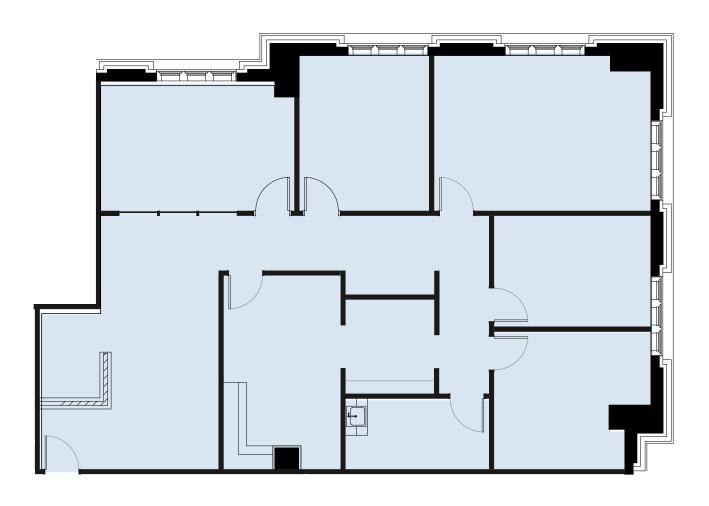

AILABLE FOR LEASE



# One Riverside

4401 Northside Parkway, Atlanta, Georgia 30327





4401 NORTHSIDE PARKWAY





#### PROPERTY HIGHLIGHTS

Located on Northside Parkway, One Riverside is a nine story, 225,069 square foot, office building. Built in 1998, this property strategically located close to Cumberland Boulevard and Mt. Paran road, offering close proximity to numerous amenities including Park 82.

- Unique New Urbanism project developed by Post Properties
- On-site management and 24-hour security
- Easy access to I-75, I-285 and Cobb Parkway
- Restaurants, Meeting room, walking trail and workout facility
- Ample deck parking 3.75:1,000 RSF ratio
- "State of the Art" Conference Facility



4401 NORTHSIDE PARKWAY



### key plan



**6,786 RSF**SUITE 120



4401 NORTHSIDE PARKWAY



### key plan





4401 NORTHSIDE PARKWAY



key plan



1,150 RSF

**SUITE 285** 



4401 NORTHSIDE PARKWAY



key plan



**1,004 RSF** SUITE 290



4401 NORTHSIDE PARKWAY



key plan



**4,949 RSF**SUITE 435



4401 NORTHSIDE PARKWAY



#### key plan



**3,500 RSF** SUITE 550



4401 NORTHSIDE PARKWAY



key plan





4401 NORTHSIDE PARKWAY



key plan



**1,934 RSF** SUITE 710



#### **GLENN KOLKER**

#### **Managing Director**

glenn.kolker@streamrealty.com 404.962.8651

#### **PRESTON MENNING**

#### **Managing Director**

preston.menning@streamrealty.com 404.962.8627



### One Riverside

4401 NORTHSIDE PARKWAY, ATLANTA, GA 30327