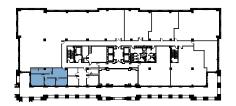

kway, Atlanta, Georgia 30327





4401 NORTHSIDE PARKWAY





#### PROPERTY HIGHLIGHTS

Located on Northside Parkway, One Riverside is a nine story, 225,069 square foot, office building. Built in 1998, this property strategically located close to Cumberland Boulevard and Mt. Paran road, offering close proximity to numerous amenities including Park 82.

- Unique New Urbanism project developed by Post Properties
- On-site management and 24-hour security
- Easy access to I-75, I-285 and Cobb Parkway
- Restaurants, Meeting room, walking trail and workout facility
- Ample deck parking 3.75:1,000 RSF ratio
- "State of the Art" Conference Facility



4401 NORTHSIDE PARKWAY



### key plan



**6,786 RSF**SUITE 120



4401 NORTHSIDE PARKWAY



### key plan





4401 NORTHSIDE PARKWAY



key plan



1,150 RSF

**SUITE 285** 



4401 NORTHSIDE PARKWAY



key plan



**1,004 RSF** SUITE 290



4401 NORTHSIDE PARKWAY



key plan



**4,949 RSF**SUITE 435



4401 NORTHSIDE PARKWAY



#### key plan



**3,500 RSF** SUITE 550



4401 NORTHSIDE PARKWAY



key plan





4401 NORTHSIDE PARKWAY



key plan



**1,934 RSF** SUITE 710



#### **GLENN KOLKER**

#### **Managing Director**

glenn.kolker@streamrealty.com 404.962.8651

#### **PRESTON MENNING**

#### **Managing Director**

preston.menning@streamrealty.com 404.962.8627



### One Riverside

4401 NORTHSIDE PARKWAY, ATLANTA, GA 30327