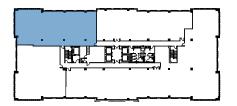

is a nine story, 225,069 square foot, office building. Built in 1998, this property strategically located close to Cumberland Boulevard and Mt. Paran road, offering close proximity to numerous amenities including Park 82.

- Unique New Urbanism project developed by Post Properties
- On-site management and 24-hour security
- Easy access to I-75, I-285 and Cobb Parkway
- Restaurants, Meeting room, walking trail and workout facility
- Ample deck parking 3.75:1,000 RSF ratio
- "State of the Art" Conference Facility



4401 NORTHSIDE PARKWAY



### key plan



**6,786 RSF**SUITE 120



4401 NORTHSIDE PARKWAY



### key plan





4401 NORTHSIDE PARKWAY



key plan



1,150 RSF

**SUITE 285** 



4401 NORTHSIDE PARKWAY



key plan



**1,004 RSF** SUITE 290



4401 NORTHSIDE PARKWAY



key plan



**4,949 RSF**SUITE 435



4401 NORTHSIDE PARKWAY



#### key plan



**3,500 RSF** SUITE 550



4401 NORTHSIDE PARKWAY



key plan





4401 NORTHSIDE PARKWAY



key plan



**1,934 RSF** SUITE 710



#### **GLENN KOLKER**

#### **Managing Director**

glenn.kolker@streamrealty.com 404.962.8651

#### **PRESTON MENNING**

#### **Managing Director**

preston.menning@streamrealty.com 404.962.8627



### One Riverside

4401 NORTHSIDE PARKWAY, ATLANTA, GA 30327