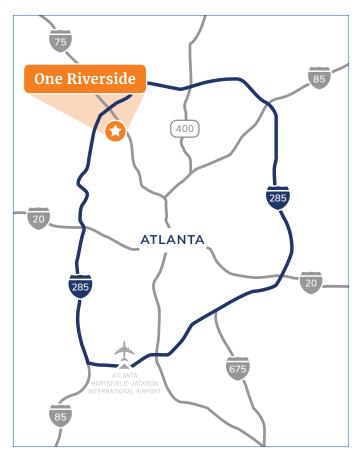

- Unique New Urbanism project developed by Post Properties
- On-site management and 24-hour security
- Easy access to I-75, I-285 and Cobb Parkway
- Restaurants, Meeting room, walking trail and workout facility
- Ample deck parking 3.75:1,000 RSF ratio
- "State of the Art" Conference Facility