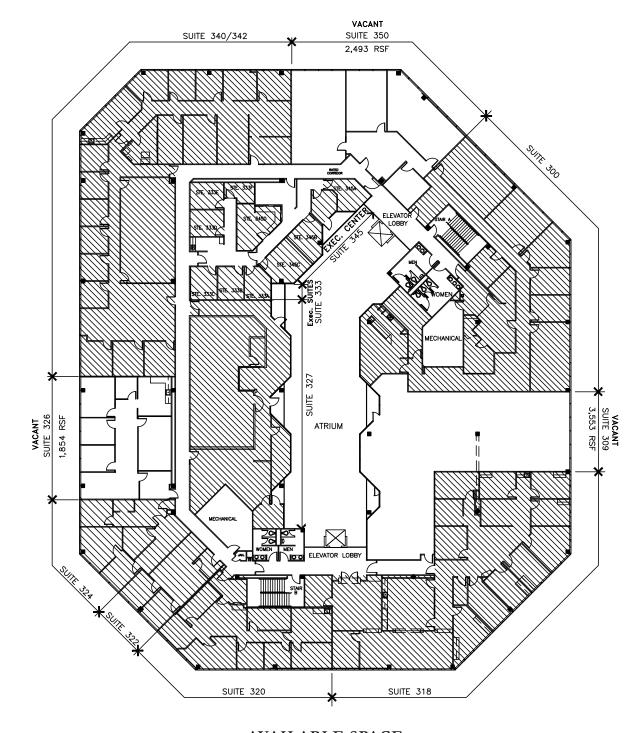

## THIRD FLOOR

**AVAILABLE SPACE** Suite 309 – 3,553 RSF Suite 326 – 1,854 RSF Suite 350 – 2,493 RSF