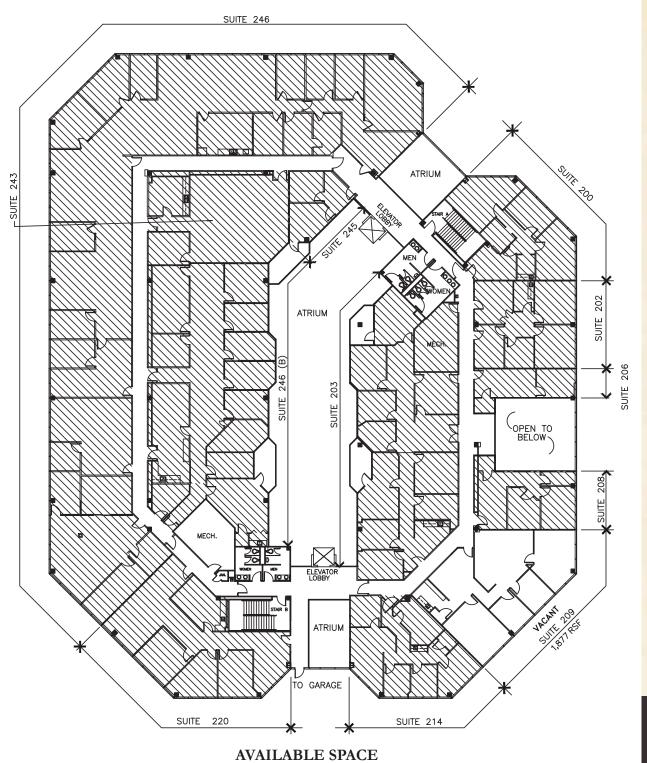

signage opportunity at one of the most heavily traveled intersections in the city.





#### CUSTOMIZABLE FLOOR PLANS

- Interior aluminum wall system allows for fully customizable floor plans to meet your office space requirements.
- Building is wired for fiber connectivity enabling you to enjoy a greater signal strength and a fast, reliable connection to the Internet.

#### COMMUNITY ROOM

Host on-site meetings in the Community Room located on the second floor of the building. The room is available for rental, and it comfortably accommodates 75 people in an auditorium-style arrangement or 30 people in a classroom-style layout.

> Room is equipped with LCD digital displays for professional presentations.

## FIRST FLOOR



**AVAILABLE SPACE** Suite 154 – 2,265 RSF

### **SECOND FLOOR**



SUITE 106

**S**uite 209 – 1,877 RSF

## THIRD FLOOR



**AVAILABLE SPACE** Suite 309 – 3,553 RSF Suite 326 – 1,854 RSF Suite 350 – 2,493 RSF

## FOURTH FLOOR



**AVAILABLE SPACE** Suite 438 – 1,452 RSF Suite 445 – 1,635 RSF



Kleberg Bank Building Parking Garage

**BUILDING AREA** 140,282 sq. ft. 4-story multi-tenant STREET LEVEL PARKING LOT 77 spaces reserved for visitors PARKING GARAGE 378 spaces 236 covered

#### **KLEBERG BANK BUILDING**

5350 S. STAPLES STREET CORPUS CHRISTI, TX 78411