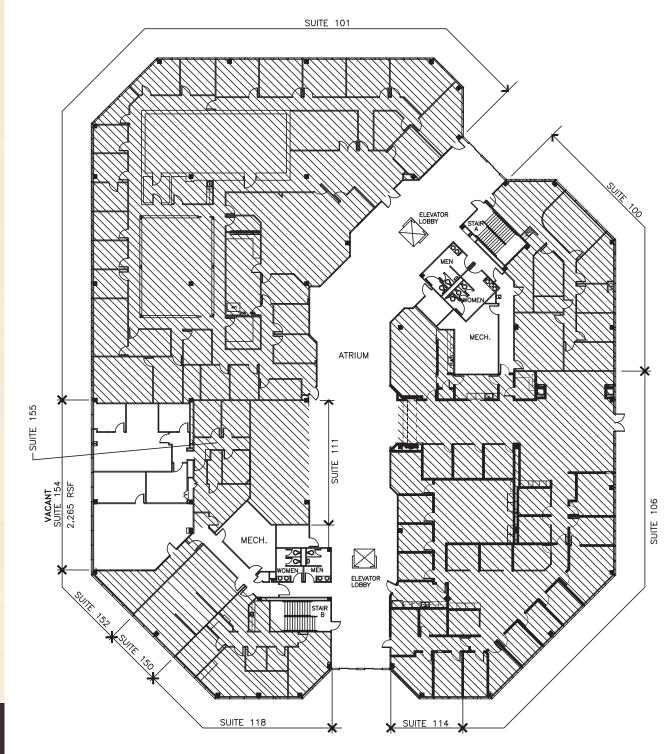

ustomers, and
- Three level parking garage for employees.

Exterior signage opportunity at one of the most heavily traveled intersections in the city.





#### CUSTOMIZABLE FLOOR PLANS

- Interior aluminum wall system allows for fully customizable floor plans to meet your office space requirements.
- Building is wired for fiber connectivity enabling you to enjoy a greater signal strength and a fast, reliable connection to the Internet.

#### COMMUNITY ROOM

Host on-site meetings in the Community Room located on the second floor of the building. The room is available for rental, and it comfortably accommodates 75 people in an auditorium-style arrangement or 30 people in a classroom-style layout.

> Room is equipped with LCD digital displays for professional presentations.

## FIRST FLOOR



**AVAILABLE SPACE** Suite 154 – 2,265 RSF

### **SECOND FLOOR**



SUITE 106

**S**uite 209 – 1,877 RSF

## THIRD FLOOR



**AVAILABLE SPACE** Suite 309 – 3,553 RSF Suite 326 – 1,854 RSF Suite 350 – 2,493 RSF

## FOURTH FLOOR



**AVAILABLE SPACE** Suite 438 – 1,452 RSF Suite 445 – 1,635 RSF



Kleberg Bank Building Parking Garage

**BUILDING AREA** 140,282 sq. ft. 4-story multi-tenant STREET LEVEL PARKING LOT 77 spaces reserved for visitors PARKING GARAGE 378 spaces 236 covered

#### **KLEBERG BANK BUILDING**

5350 S. STAPLES STREET CORPUS CHRISTI, TX 78411