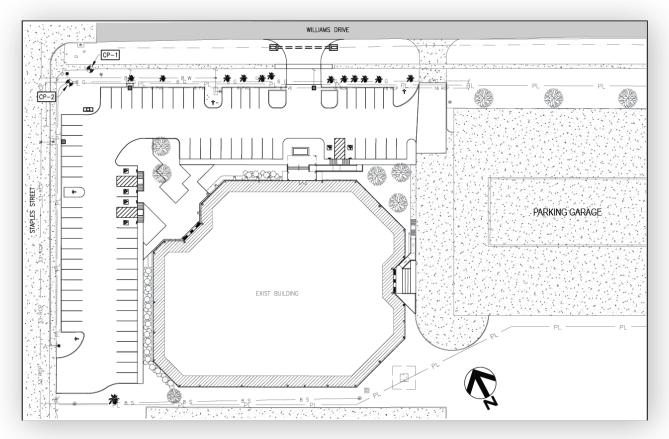

## FOURTH FLOOR

**AVAILABLE SPACE** Suite 438 – 1,452 RSF Suite 445 – 1,635 RSF

Kleberg Bank Building Parking Garage

**BUILDING AREA** 140,282 sq. ft. 4-story multi-tenant STREET LEVEL PARKING LOT 77 spaces reserved for visitors PARKING GARAGE 378 spaces 236 covered