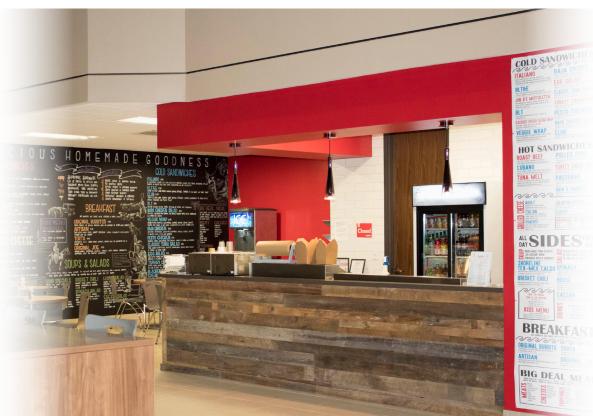

### CAFÉ ON-SITE

Popular, locally owned café conveniently located in the atrium on the first floor of the building. Café services include:

- Healthy meal options for lunch, and
- Reasonably priced catering service.