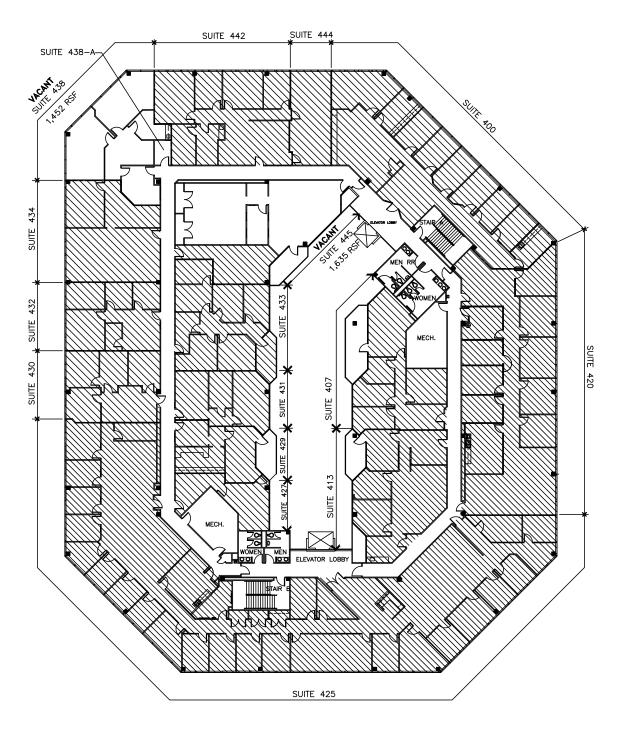

## FOURTH FLOOR

**AVAILABLE SPACE** Suite 438 – 1,452 RSF Suite 445 – 1,635 RSF

Kleberg Bank Building Parking Garage

**BUILDING AREA** 140,282 sq. ft. 4-story multi-tenant STREET LEVEL PARKING LOT 77 spaces reserved for visitors PARKING GARAGE 378 spaces 236 covered