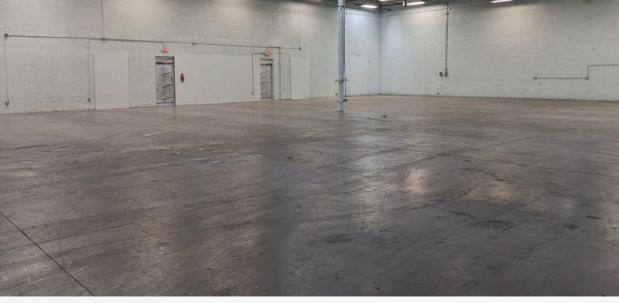

### **PROPERTY FEATURES:**

- ±14,800 Total Sq Ft
- ±2,960 Sq Ft Office
- 4 Oversized Grade Level Doors (14ft x 10ft)
- 2 Dock High Doors (10ft x 10ft)
- 19' Clear Ceiling Height
- End Cap Unit
- Sublease expires May 1, 2026