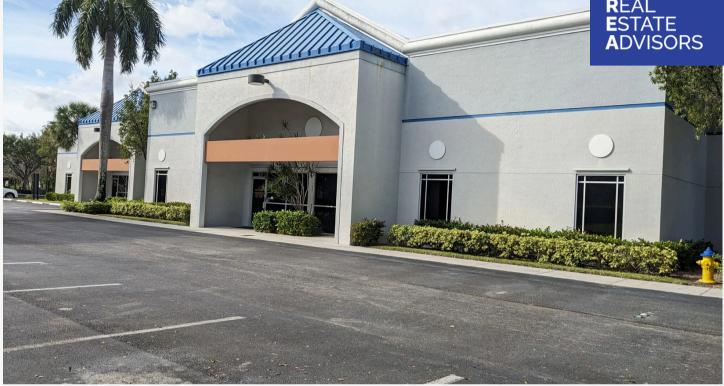

# SUBLEASE ±14,800 SF FLEX SPACE

#### 6601 LYONS RD, SUITE L1-L4, COCONUT CREEK 33073 FLEX SPACE

### **PROPERTY FEATURES:**

- ±14,800 Total Sq Ft
- ±2,960 Sq Ft Office
- 4 Oversized Grade Level Doors (14ft x 10ft)
- 2 Dock High Doors (10ft x 10ft)
- 19' Clear Ceiling Height
- End Cap Unit
- Sublease expires May 1, 2026