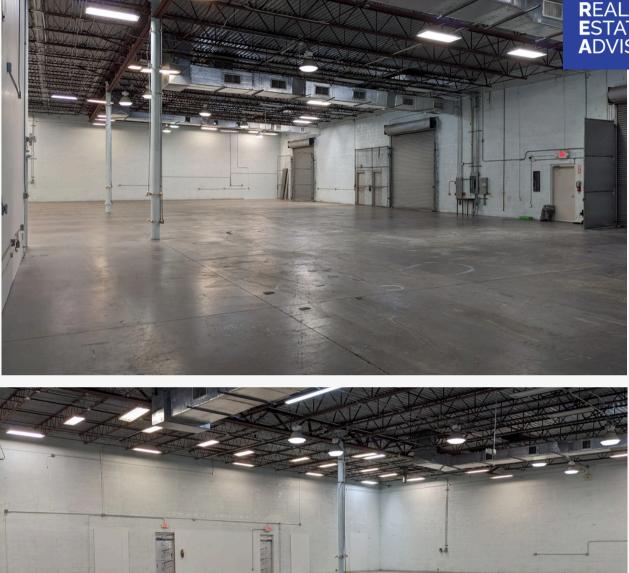

### **PROPERTY FEATURES:**

- ±14,800 Total Sq Ft
- ±2,960 Sq Ft Office
- 4 Oversized Grade Level Doors (14ft x 10ft)
- 2 Dock High Doors (10ft x 10ft)
- 19' Clear Ceiling Height
- End Cap Unit
- Sublease expires May 1, 2026