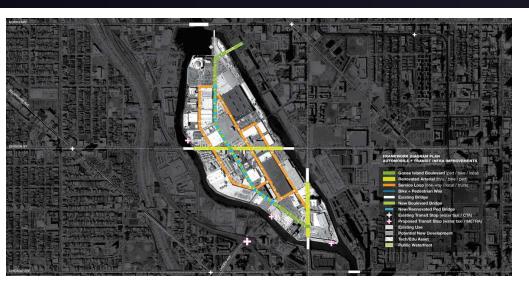

#### **PROPERTY OVERVIEW**

24,286 sq.ft. site improved with a 21,000 sq.ft. masonry structure. 21,000 sq.ft. main floor includes 12,500 sq.ft. commercial kitchen + 8,500 sq.ft. 250 person-capacity venue.