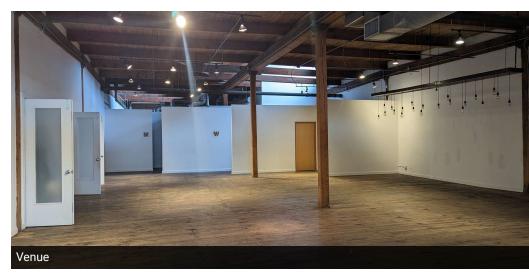

#### **PROPERTY OVERVIEW**

24,286 sq.ft. site improved with a 21,000 sq.ft. masonry structure. 21,000 sq.ft. main floor includes 12,500 sq.ft. commercial kitchen + 8,500 sq.ft. 250 person-capacity venue.