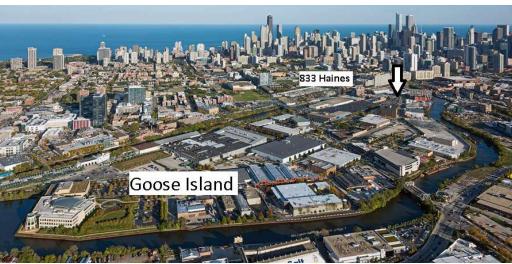

#### **PROPERTY OVERVIEW**

24,286 sq.ft. site improved with a 21,000 sq.ft. masonry structure. 21,000 sq.ft. main floor includes 12,500 sq.ft. commercial kitchen + 8,500 sq.ft. 250 person-capacity venue.