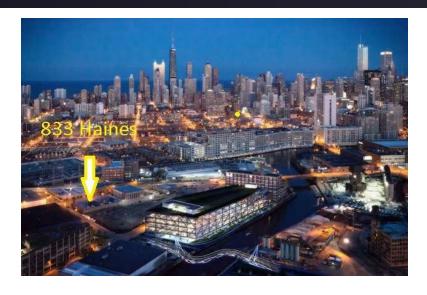

#### **PROPERTY OVERVIEW**

24,286 sq.ft. site improved with a 21,000 sq.ft. masonry structure. 21,000 sq.ft. main floor includes 12,500 sq.ft. commercial kitchen + 8,500 sq.ft. 250 person-capacity venue.