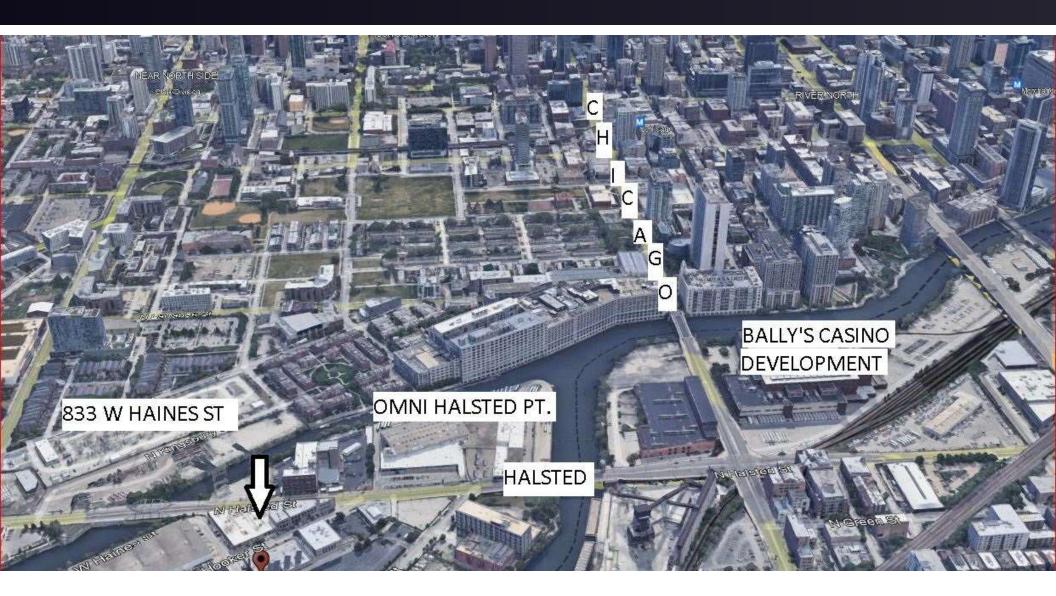

#### **PROPERTY OVERVIEW**

24,286 sq.ft. site improved with a 21,000 sq.ft. masonry structure. 21,000 sq.ft. main floor includes 12,500 sq.ft. commercial kitchen + 8,500 sq.ft. 250 person-capacity venue.

Additional 20,000 sq.ft. basement with 12' ceiling height.

Walk-in cooler. Walk-in freezer. Stainless steel hoods.

Column space--18' 6" x 18' 6".

Four newer HVAC units for venue space. Three newer HVAC units for commercial space.