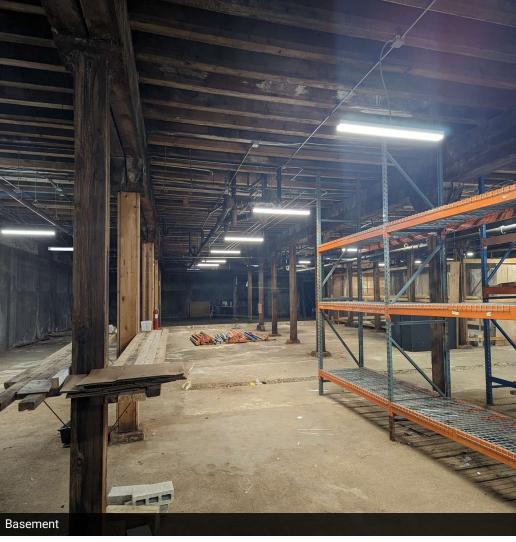

Additional 20,000 sq.ft. basement with 12' ceiling height.

Walk-in cooler. Walk-in freezer. Stainless steel hoods.

Column space--18' 6" x 18' 6".

Four newer HVAC units for venue space. Three newer HVAC units for commercial space.