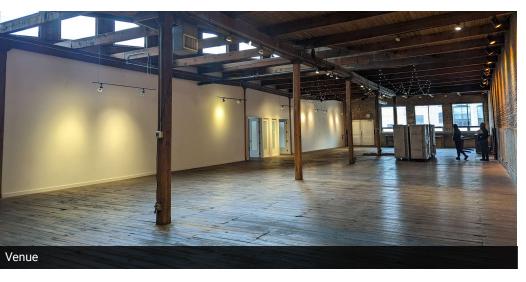

#### **PROPERTY OVERVIEW**

24,286 sq.ft. site improved with a 21,000 sq.ft. masonry structure. 21,000 sq.ft. main floor includes 12,500 sq.ft. commercial kitchen + 8,500 sq.ft. 250 person-capacity venue.