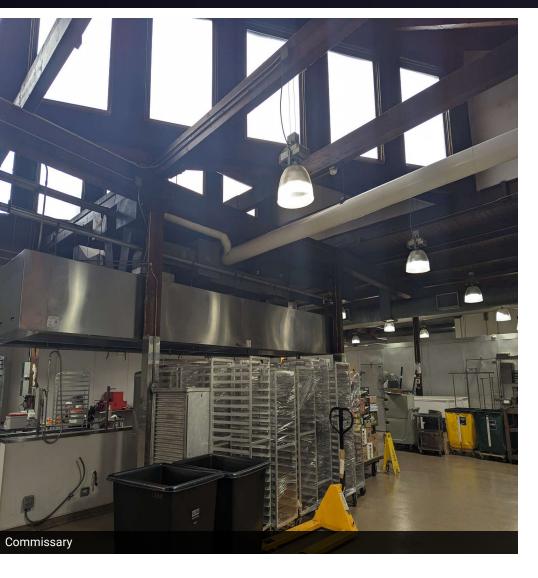

#### **PROPERTY OVERVIEW**

24,286 sq.ft. site improved with a 21,000 sq.ft. masonry structure. 21,000 sq.ft. main floor includes 12,500 sq.ft. commercial kitchen + 8,500 sq.ft. 250 person-capacity venue.

Additional 20,000 sq.ft. basement with 12' ceiling height.

Walk-in cooler. Walk-in freezer. Stainless steel hoods.

Column space--18' 6" x 18' 6".

Four newer HVAC units for venue space. Three newer HVAC units for commercial space.