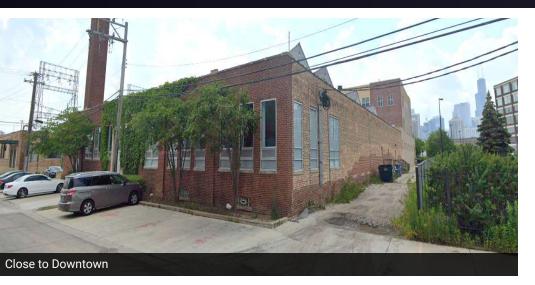

#### **PROPERTY OVERVIEW**

24,286 sq.ft. site improved with a 21,000 sq.ft. masonry structure. 21,000 sq.ft. main floor includes 12,500 sq.ft. commercial kitchen + 8,500 sq.ft. 250 person-capacity venue.