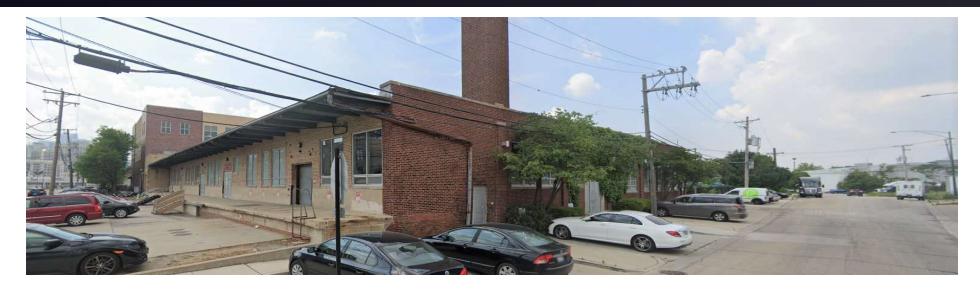

#### **PROPERTY OVERVIEW**

24,286 sq.ft. site improved with a 21,000 sq.ft. masonry structure. 21,000 sq.ft. main floor includes 12,500 sq.ft. commercial kitchen + 8,500 sq.ft. 250 person-capacity venue.

Additional 20,000 sq.ft. basement with 12' ceiling height.

Walk-in cooler. Walk-in freezer. Stainless steel hoods.

Column space--18' 6" x 18' 6".

Four newer HVAC units for venue space. Three newer HVAC units for commercial space.