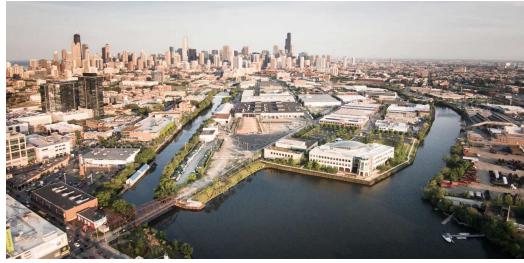

#### **PROPERTY OVERVIEW**

24,286 sq.ft. site improved with a 21,000 sq.ft. masonry structure. 21,000 sq.ft. main floor includes 12,500 sq.ft. commercial kitchen + 8,500 sq.ft. 250 person-capacity venue.