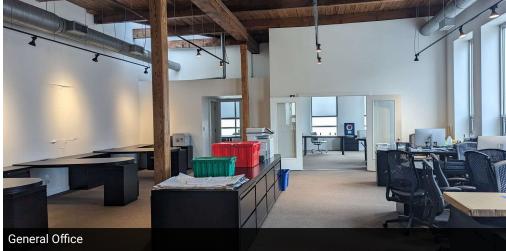

#### **PROPERTY OVERVIEW**

24,286 sq.ft. site improved with a 21,000 sq.ft. masonry structure. 21,000 sq.ft. main floor includes 12,500 sq.ft. commercial kitchen + 8,500 sq.ft. 250 person-capacity venue.