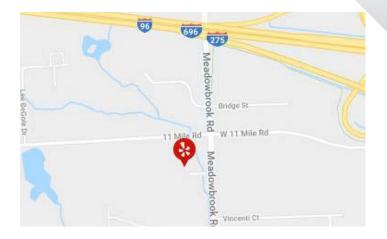

# **NOVI BUSINESS PARK**

NOVI, MICHIGAN 48375

#### **AMENITIES**

- Natural Wooded Setting
- Access to I-696, I-275, M-5
- Detroit Metro Airport <25 minutes</li>