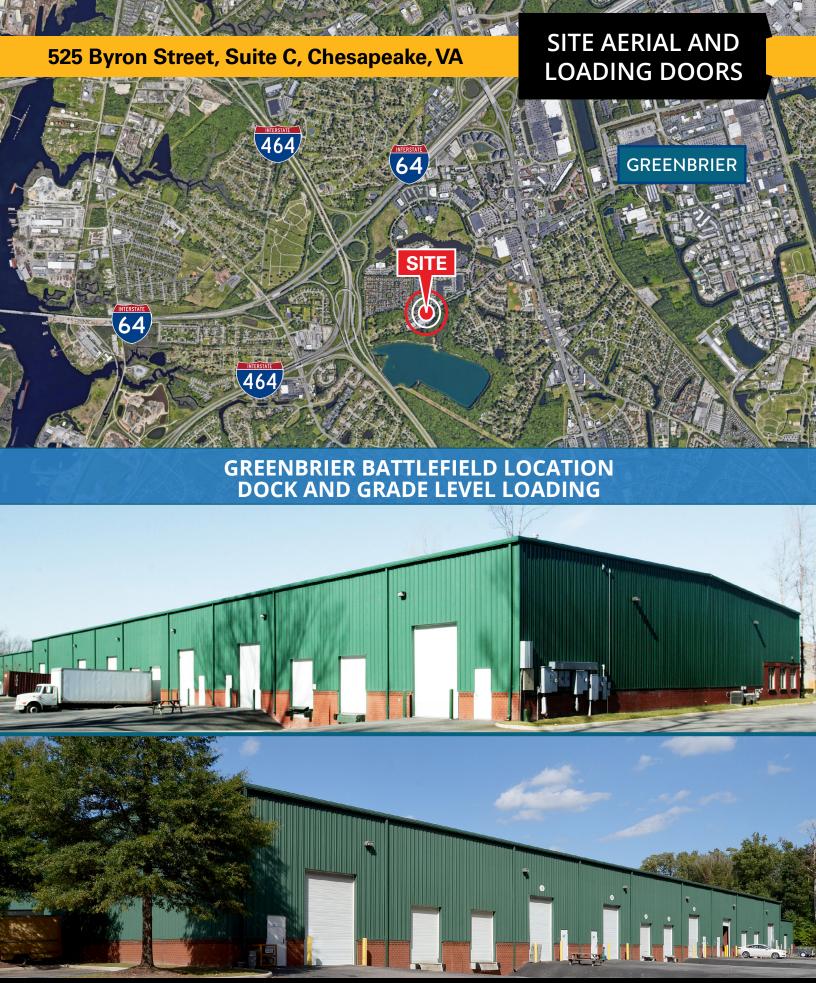

#### 525 Byron Street, Suite C, Chesapeake, VA

CHARLES L. DICKINSON, SIOR 757.640.9468 CharlesDickinson@HarveyLindsay.com 999 Waterside Drive • Suite 1400 Norfolk, Virginia 23510 757-640-8700

HARVEY LINDSAY COMMERCIAL REAL ESTATE

### **ABOUT PROPERTY**

- Ceiling height ± 24' clear
- Two 8' x 10' dock doors with levelers
- THREE 10' x 14' grade level doors
- 3-Phase power & 100% fire suppression
- M-1 Zoning
- Excellent parking
- Located in Battlefield Corporate Park
- 🛥 🛛 ½ mile to I-64 & I-464
- 1/2 mile to Chesapeake Expressway (VA-168)
- Located in the heart of Greenbrier at the intersection of Volvo Pkwy. & Battlefield Blvd.
- LEASE RATE: \$12.50 psf NNN
- NNN FEES: \$2.61psf (Est.)