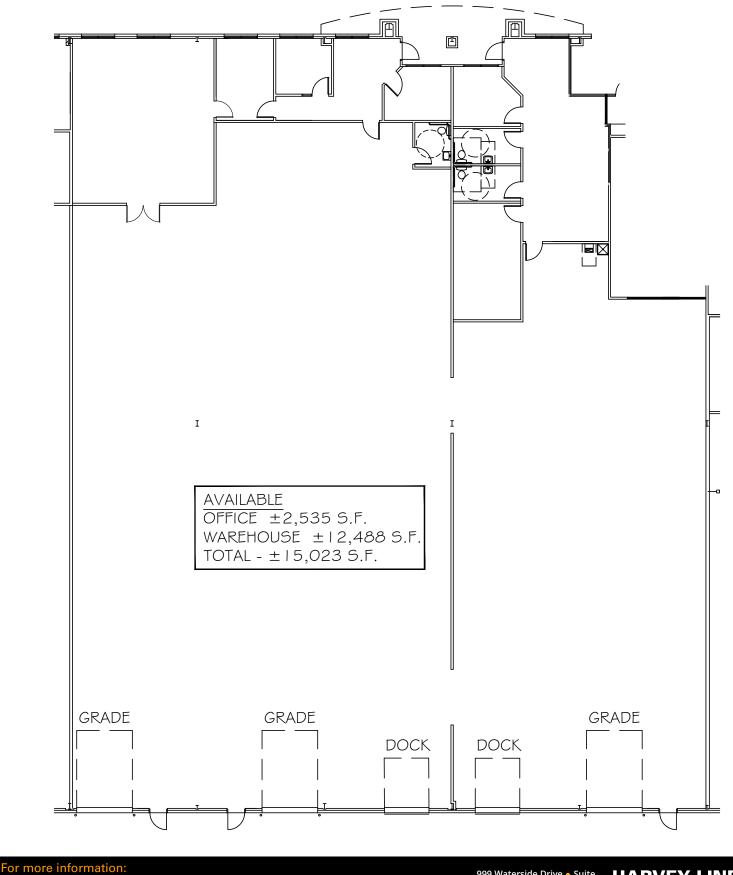

### **FLOOR PLAN**

### ± 15,023 SF AVAILABLE | SUITE C ± 2,535 SF OFFICE | ± 12,488 SF WAREHOUSE

 $\pm$  15,023 S.F. - Two 8' x 10' dock doors with levelers and three 10' x 14' grade level loading doors with  $\pm$  2,535 S.F. of existing office space and  $\pm$  12,488 S.F. of warehouse space.

For more information: CHARLES L. DICKINSON, SIOR 757.640.9468 CharlesDickinson@HarveyLindsay.com