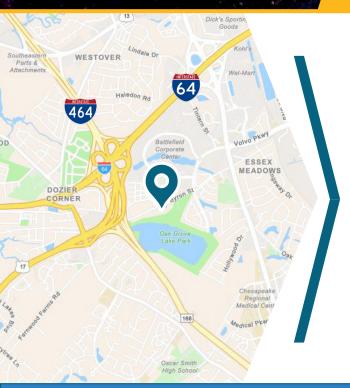

### **ABOUT PROPERTY**

- Ceiling height ± 24' clear
- Two 8' x 10' dock doors with levelers
- THREE 10' x 14' grade level doors
- 3-Phase power & 100% fire suppression
- M-1 Zoning
- Excellent parking
- Located in Battlefield Corporate Park
- 🛥 🛛 ½ mile to I-64 & I-464
- 1/2 mile to Chesapeake Expressway (VA-168)
- Located in the heart of Greenbrier at the intersection of Volvo Pkwy. & Battlefield Blvd.
- LEASE RATE: \$12.50 psf NNN
- NNN FEES: \$2.61psf (Est.)