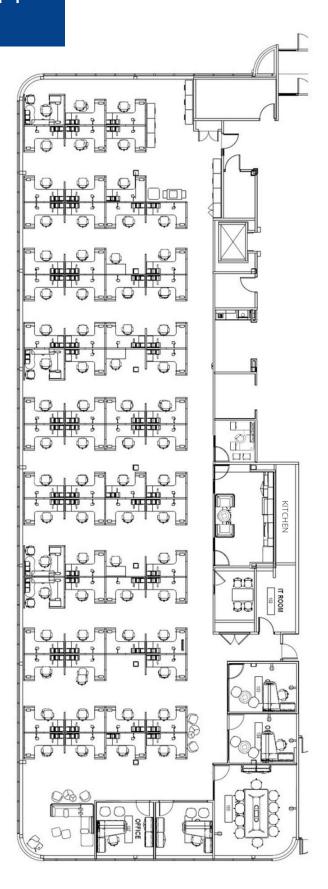

# Floor Plan

### **Property Highlights**

- 9,034± SF first floor office space available for sublease located within the well-maintained Portsmouth Office Park
- Unit 101 is fully furnished and consists of a large open workspace with 65 cubicle stations, a small collaborative area with couches, 5 private offices, 2 conference rooms, and a recently remodeled kitchen
- · Wrap around windows provide lots of natural light
- · Ample on-site parking
- Sublease term through May 31, 2028
- Close proximity to I-95, downtown Portsmouth, Mall at Fox Run, The Crossings at Fox Run, and the Pease International Tradeport