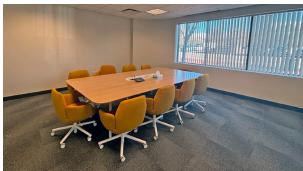

### **Property Highlights**

- 9,034± SF first floor office space available for sublease located within the well-maintained Portsmouth Office Park
- Unit 101 is fully furnished and consists of a large open workspace with 65 cubicle stations, a small collaborative area with couches, 5 private offices, 2 conference rooms, and a recently remodeled kitchen
- · Wrap around windows provide lots of natural light
- · Ample on-site parking
- Sublease term through May 31, 2028
- Close proximity to I-95, downtown Portsmouth, Mall at Fox Run, The Crossings at Fox Run, and the Pease International Tradeport