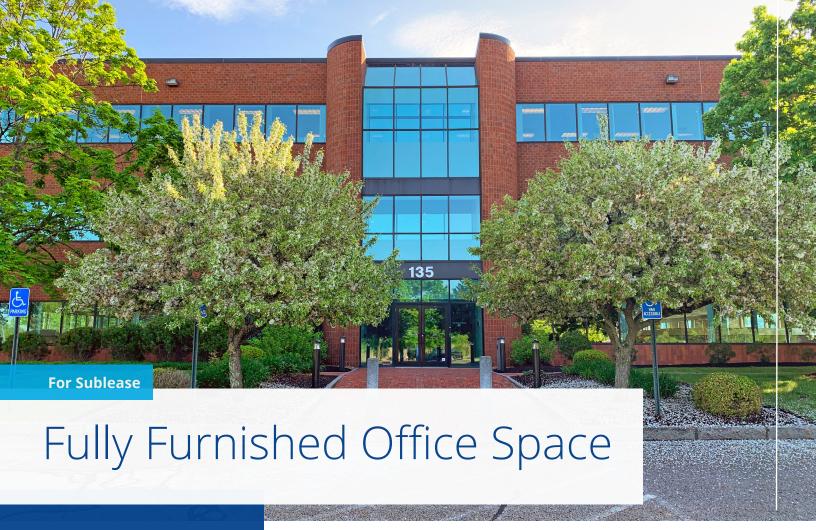

# 135 Commerce Way Portsmouth, NH

### **Property Highlights**

- 9,034± SF first floor office space available for sublease located within the well-maintained Portsmouth Office Park
- Unit 101 is fully furnished and consists of a large open workspace with 65 cubicle stations, a small collaborative area with couches, 5 private offices, 2 conference rooms, and a recently remodeled kitchen
- · Wrap around windows provide lots of natural light
- · Ample on-site parking
- Sublease term through May 31, 2028
- Close proximity to I-95, downtown Portsmouth, Mall at Fox Run, The Crossings at Fox Run, and the Pease International Tradeport