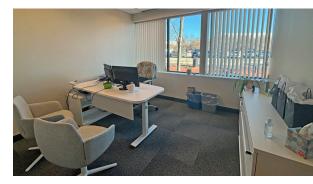

### **Property Highlights**

- 9,034± SF first floor office space available for sublease located within the well-maintained Portsmouth Office Park
- Unit 101 is fully furnished and consists of a large open workspace with 65 cubicle stations, a small collaborative area with couches, 5 private offices, 2 conference rooms, and a recently remodeled kitchen
- · Wrap around windows provide lots of natural light
- · Ample on-site parking
- Sublease term through May 31, 2028
- Close proximity to I-95, downtown Portsmouth, Mall at Fox Run, The Crossings at Fox Run, and the Pease International Tradeport