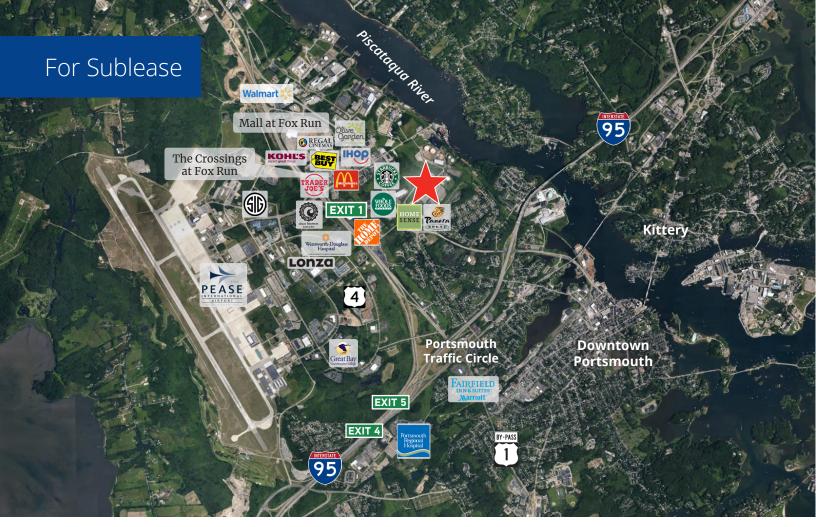

### **Property Highlights**

- 9,034± SF first floor office space available for sublease located within the well-maintained Portsmouth Office Park
- Unit 101 is fully furnished and consists of a large open workspace with 65 cubicle stations, a small collaborative area with couches, 5 private offices, 2 conference rooms, and a recently remodeled kitchen
- · Wrap around windows provide lots of natural light
- · Ample on-site parking
- Sublease term through May 31, 2028
- Close proximity to I-95, downtown Portsmouth, Mall at Fox Run, The Crossings at Fox Run, and the Pease International Tradeport

## **Specifications**

| Address:           | 135 Commerce Way                         |
|--------------------|------------------------------------------|
| Location:          | Portsmouth, NH 03801                     |
| Building Type:     | Office                                   |
| Year Built:        | 1990                                     |
| Year Renovated:    | 2024                                     |
| Total Building SF: | 56,560±                                  |
| Available SF:      | 9,034±                                   |
| Utilities:         | Municipal water & sewer<br>Natural gas   |
| Zoning:            | Office Research (OR)                     |
| Parking:           | Ample on-site                            |
| 2023 NNN Expenses: | \$5.97 PSF • CAM: \$4.27 • Taxes: \$1.70 |
| Sublease Term:     | May 31, 2028                             |
| Sublease Rate:     | \$15.00 NNN                              |