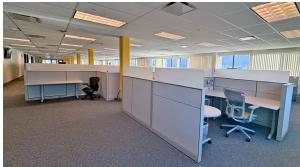

### **Property Highlights**

- 9,034± SF first floor office space available for sublease located within the well-maintained Portsmouth Office Park
- Unit 101 is fully furnished and consists of a large open workspace with 65 cubicle stations, a small collaborative area with couches, 5 private offices, 2 conference rooms, and a recently remodeled kitchen
- · Wrap around windows provide lots of natural light
- · Ample on-site parking
- Sublease term through May 31, 2028
- Close proximity to I-95, downtown Portsmouth, Mall at Fox Run, The Crossings at Fox Run, and the Pease International Tradeport