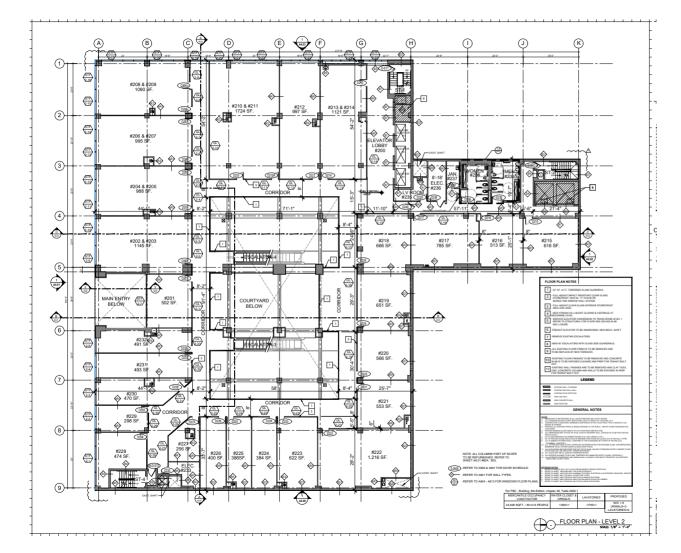

## 2ND FLOOR

Priced at \$65 per sq ft.

Several of the tenants are retail and wholesale.