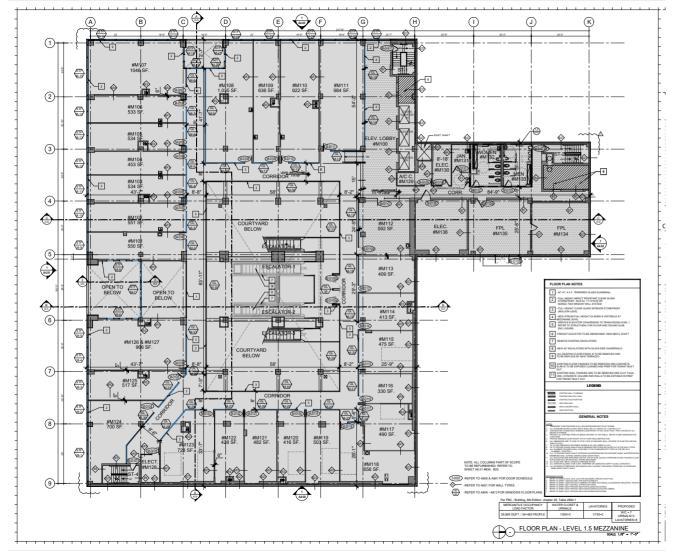

## **MEZZANINE FLOOR**

Priced at \$75 per sq ft.

This floor is very appealing for retail and wholesale tenants.