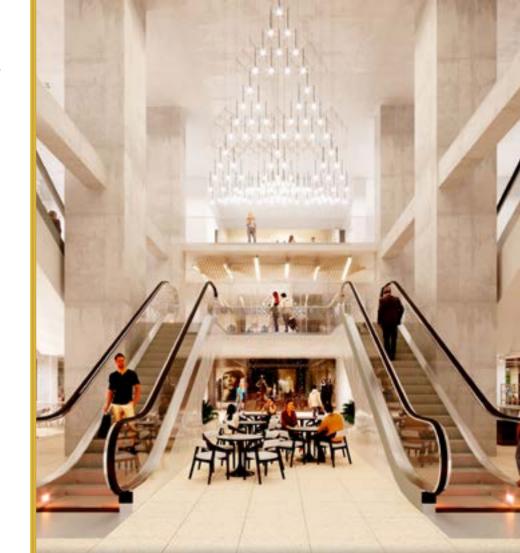

With a sizable three-story atrium and custom-designed escalators, shoppers can see through to the elegant salons throughout the first three levels.

Most retail spaces will have unobstructed signage viewable from the main floor. Visiting customers will also benefit from Time Century's valet parking service or select from several newly-built public parking garages steps away from the building.