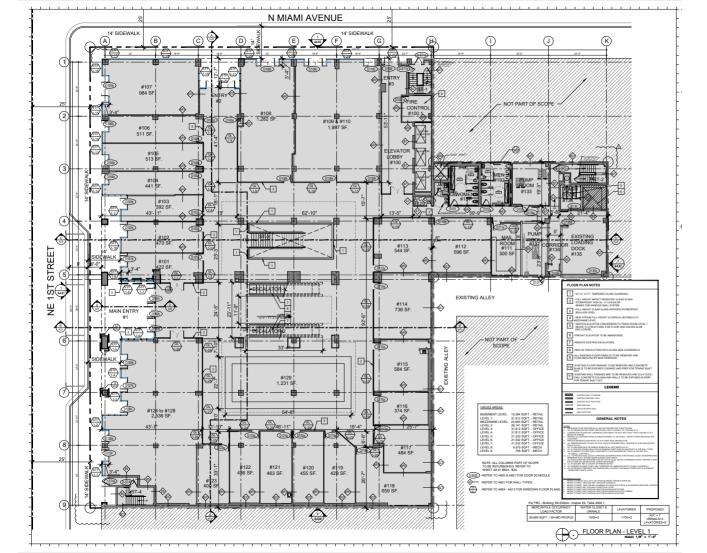

## **GROUND FLOOR**

Priced at \$100 per sq ft.

This floor is the lobby floor and ideal for retail.