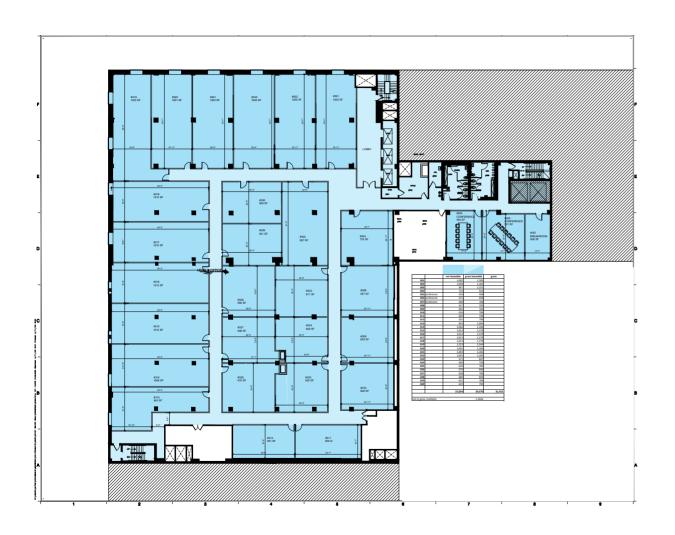

## **LOWER FLOOR**

Priced at \$50 per sq ft.

This floor is for the jewelry repair and manufacturing shops.

## **GROUND FLOOR**

Priced at \$100 per sq ft.

This floor is the lobby floor and ideal for retail.

## **MEZZANINE FLOOR**

Priced at \$75 per sq ft.

This floor is very appealing for retail and wholesale tenants.

## 2ND FLOOR

Priced at \$65 per sq ft.

Several of the tenants are retail and wholesale.

## 3RD FLOOR

Priced at \$40 per sq ft.

Gross leaseable this floor is the diamonds floor/offices.