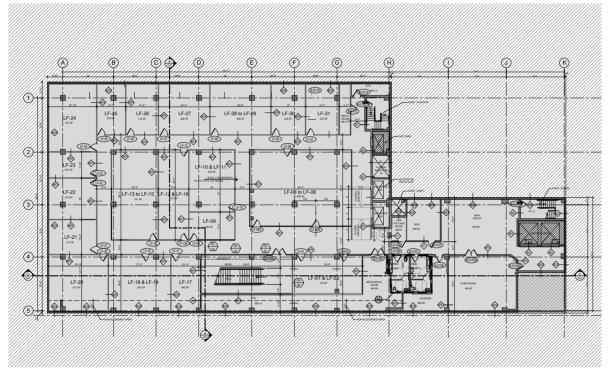

## **LOWER FLOOR**

Priced at \$50 per sq ft.

This floor is for the jewelry repair and manufacturing shops.