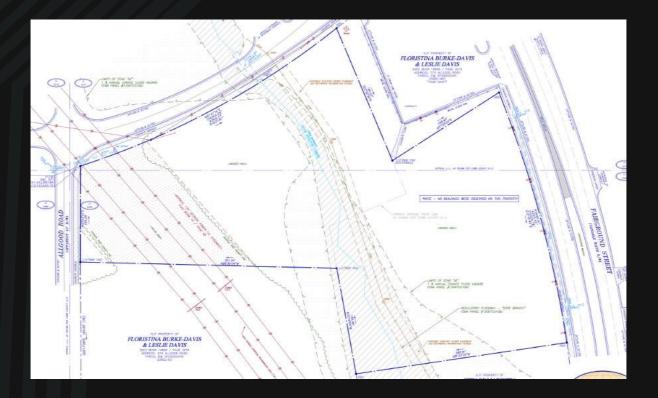

### OVERVIEW

3.1 acres of prime commercial real estate in Marietta, GA Ideal location at the end of Fairground St, off of Cobb PKWY and near I-75 Zoned O-I (office/medical), providing a multitude of development opportunities High visibility and easy access, making it an attractive location for businesses and customers alike