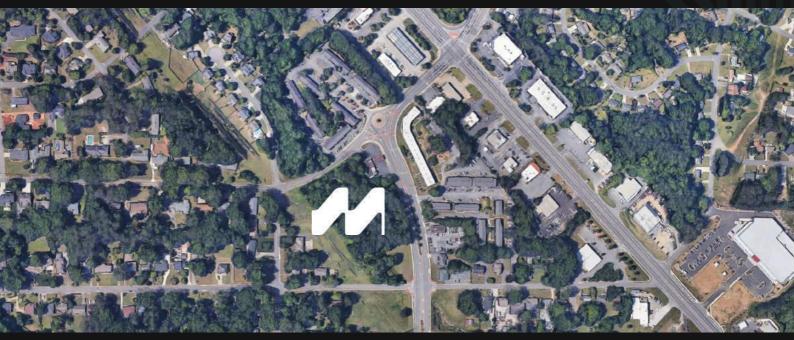

### OVERVIEW

3.1 acres of prime commercial real estate in Marietta, GA Ideal location at the end of Fairground St, off of Cobb PKWY and near I-75 Zoned O-I (office/medical), providing a multitude of development opportunities High visibility and easy access, making it an attractive location for businesses and customers alike

Surrounded by a rapidly growing area, with numerous potential customers and clients in the vicinity. The Traffic count on Fairground street is 14,900. The traffic count on Cobb PKWY is 30,200.