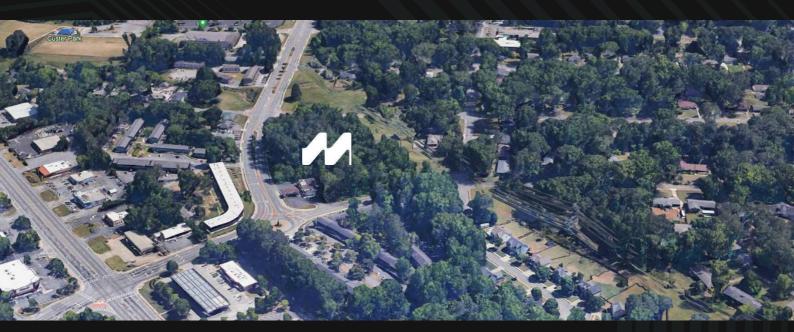

### OVERVIEW

3.1 acres of prime commercial real estate in Marietta, GA Ideal location at the end of Fairground St, off of Cobb PKWY and near I-75 Zoned O-I (office/medical), providing a multitude of development opportunities High visibility and easy access, making it an attractive location for businesses and customers alike

Surrounded by a rapidly growing area, with numerous potential customers and clients in the vicinity. The Traffic count on Fairground street is 14,900. The traffic count on Cobb PKWY is 30,200.