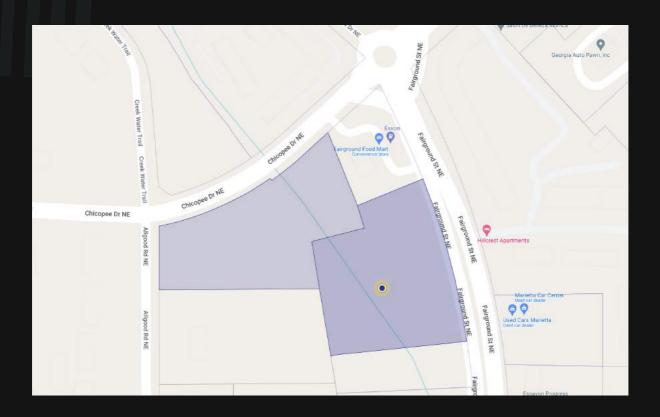

### OVERVIEW

3.1 acres of prime commercial real estate in Marietta, GA Ideal location at the end of Fairground St, off of Cobb PKWY and near I-75 Zoned O-I (office/medical), providing a multitude of development opportunities High visibility and easy access, making it an attractive location for businesses and customers alike

Surrounded by a rapidly growing area, with numerous potential customers and clients in the vicinity. The Traffic count on Fairground street is 14,900. The traffic count on Cobb PKWY is 30,200.