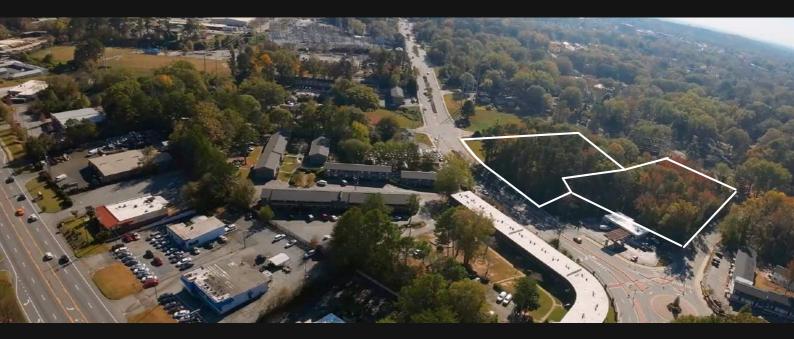

### OVERVIEW

3.1 acres of prime commercial real estate in Marietta, GA Ideal location at the end of Fairground St, off of Cobb PKWY and near I-75 Zoned O-I (office/medical), providing a multitude of development opportunities High visibility and easy access, making it an attractive location for businesses and customers alike

Surrounded by a rapidly growing area, with numerous potential customers and clients in the vicinity. The Traffic count on Fairground street is 14,900. The traffic count on Cobb PKWY is 30,200.