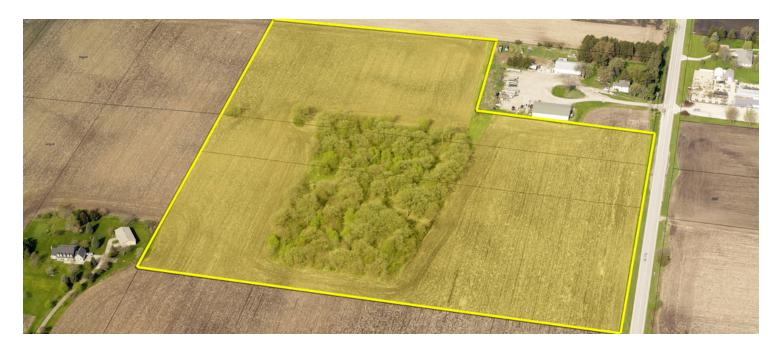

# **33.3± Acres** Land Property For Sale

## RT. 72 AND FRENCH ROAD, HAMPSHIRE, IL 60140

#### **PROPERTY OVERVIEW**

- 33.3± Acres
- Currently zoned AG
- PINs: 01-28-400-008; 01-28-300-010; 01-28-300-011
- Potential truck related/industrial development use
- Gas service nearby
- Water service nearby
- Electric service nearby
- Kane County
- Taxes: \$837.00 (2020)
- Sale Price: \$2,000,000