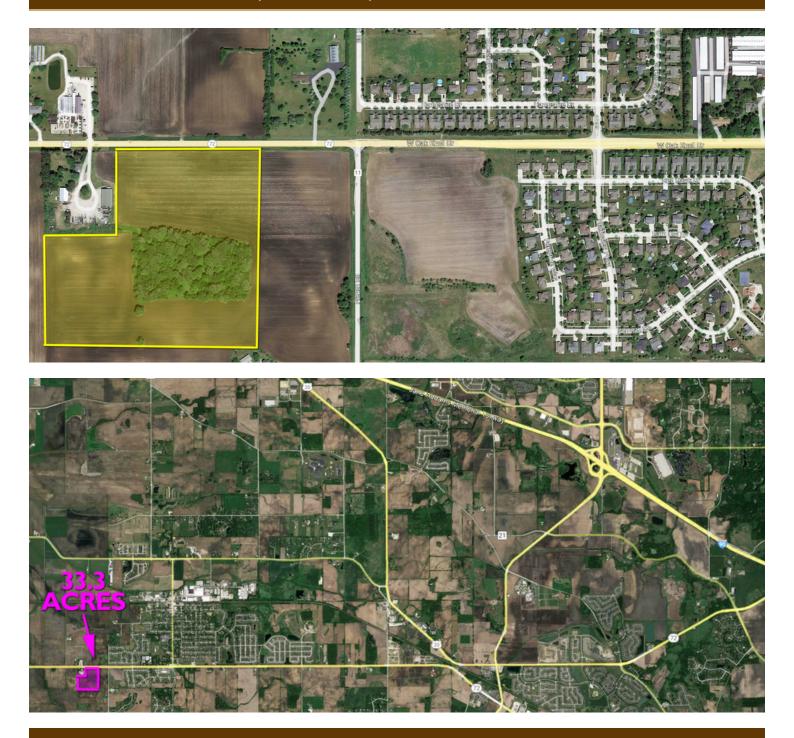

# **33.3± Acres** Land Property For Sale

## RT. 72 AND FRENCH ROAD, HAMPSHIRE, IL 60140

#### **PROPERTY OVERVIEW**

- 33.3± Acres
- Currently zoned AG
- PINs: 01-28-400-008; 01-28-300-010; 01-28-300-011
- Potential truck related/industrial development use
- Gas service nearby
- Water service nearby
- Electric service nearby
- Kane County
- Taxes: \$837.00 (2020)
- Sale Price: \$2,000,000