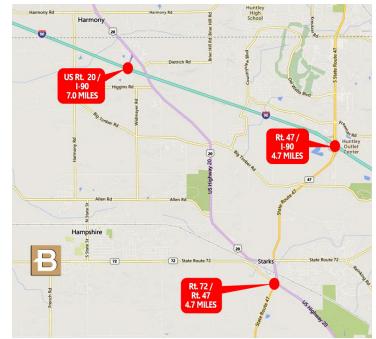

#### LOCATION DESCRIPTION

Great frontage on Rt. 72 (Higgins Rd.) on west side of Hampshire.