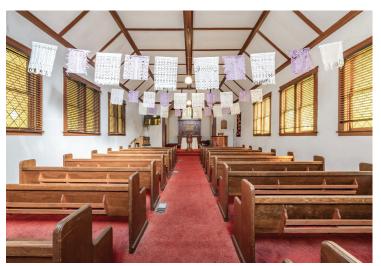

### **ABOUT THIS PROPERTY**

Located in downtown Livingston, the property consists of two parcels containing a total of four buildings. Per public record, the first parcel consists of 0.2 acres (or 8,775 square feet) and contains the main church building, an approximately 3,631 square foot structure with a sanctuary and seating capacity of approximately 130, along with a large fellowship hall and kitchen. In addition, the parcel contains a smaller, approximately 876 square foot building consisting of four classrooms and two restrooms.

#### 1505 E Street (Church Buildings)

- 4,507 total Building SF
- 1 Religious Assembly Space
- Sanctuary Seating of ~130
- 4 Offices / Classrooms
- Large Fellowship Hall + Kitchen