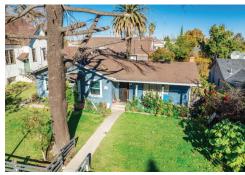

### Church Property + Residential Home in Livingston, CA

5,132 SF CHURCH SPACE + 1,286 SF RESIDENTIAL ON 0.33 ACRES

The second parcel, 0.13 acres (or 5,850 square feet) in size, consists of an approximately 1,286 square foot home with three-bedrooms and one-bathroom along with a 625 square foot converted garage that is currently utilized as additional church office/storage space with a bathroom.

#### 1515 E Street (Residence)

- 1,286 square feet
- 3 bed, 1 bath home
- 625 SF Converted Garage with office/storage space + bathroom

**0.33**ACRES

6,418
TOTAL BUILDING
SQUARE FEET

DCG STRATEGIES, INC. DRE #01521674