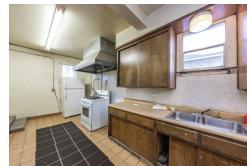

### **ABOUT THIS PROPERTY**

Located in downtown Livingston, the property consists of two parcels containing a total of four buildings. Per public record, the first parcel consists of 0.2 acres (or 8,775 square feet) and contains the main church building, an approximately 3,631 square foot structure with a sanctuary and seating capacity of approximately 130, along with a large fellowship hall and kitchen. In addition, the parcel contains a smaller, approximately 876 square foot building consisting of four classrooms and two restrooms.

#### 1505 E Street (Church Buildings)

- 4,507 total Building SF
- 1 Religious Assembly Space
- Sanctuary Seating of ~130
- 4 Offices / Classrooms
- Large Fellowship Hall + Kitchen