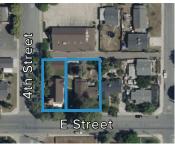

### **ABOUT THIS PROPERTY**

Located in downtown Livingston, the property consists of two parcels containing a total of four buildings. Per public record, the first parcel consists of 0.2 acres (or 8,775 square feet) and contains the main church building, an approximately 3,631 square foot structure with a sanctuary and seating capacity of approximately 130, along with a large fellowship hall and kitchen. In addition, the parcel contains a smaller, approximately 876 square foot building consisting of four classrooms and two restrooms.

The second parcel, 0.13 acres (or 5,850 square feet) in size, consists of an approximately 1,286 square foot home with three-bedrooms and one-bathroom along with a 625 square foot converted garage that is currently utilized as additional church office/storage space with a bathroom.