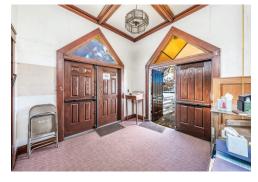

### **ABOUT THIS PROPERTY**

Located in downtown Livingston, the property consists of two parcels containing a total of four buildings. Per public record, the first parcel consists of 0.2 acres (or 8,775 square feet) and contains the main church building, an approximately 3,631 square foot structure with a sanctuary and seating capacity of approximately 130, along with a large fellowship hall and kitchen. In addition, the parcel contains a smaller, approximately 876 square foot building consisting of four classrooms and two restrooms.

#### 1505 E Street (Church Buildings)

- 4,507 total Building SF
- 1 Religious Assembly Space
- Sanctuary Seating of ~130
- 4 Offices / Classrooms
- Large Fellowship Hall + Kitchen