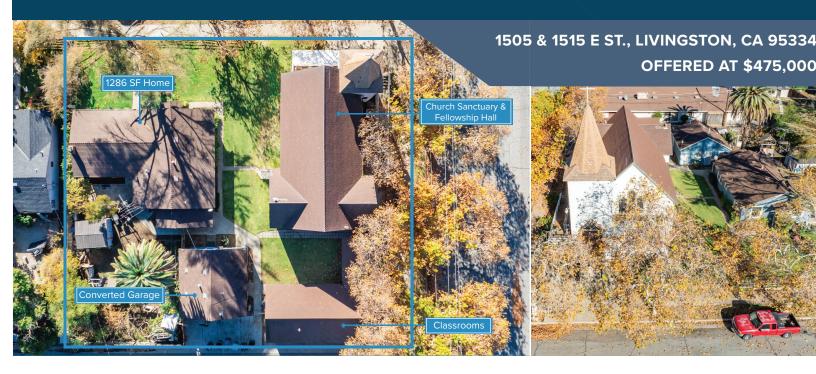

### **ABOUT THIS PROPERTY**

Located in downtown Livingston, the property consists of two parcels containing a total of four buildings. Per public record, the first parcel consists of 0.2 acres (or 8,775 square feet) and contains the main church building, an approximately 3,631 square foot structure with a sanctuary and seating capacity of approximately 130, along with a large fellowship hall and kitchen. In addition, the parcel contains a smaller, approximately 876 square foot building consisting of four classrooms and two restrooms.

The second parcel, 0.13 acres (or 5,850 square feet) in size, consists of an approximately 1,286 square foot home with three-bedrooms and one-bathroom along with a 625 square foot converted garage that is currently utilized as additional church office/storage space with a bathroom.

#### 1505 E Street (Church Buildings)

- 4,507 total Building SF
- 1 Religious Assembly Space
- Sanctuary Seating of ~130
- 4 Offices / Classrooms
- Large Fellowship Hall + Kitchen

#### 1515 E Street (Residence)

- 1,286 square feet
- 3 bed, 1 bath home
- 625 SF Converted Garage with office/storage space + bathroom

**0.33**ACRES

6,418
TOTAL BUILDING
SQUARE FEET

DCG STRATEGIES, INC. DRE #01521674

# Church Property + Residential Home in Livingston, CA

DCG STRATEGIES real estate. real solutions.

5,132 SF CHURCH SPACE + 1,286 SF RESIDENTIAL ON 0.33 ACRES

1505 & 1515 E ST. , LIVINGSTON, CA 95334 OFFERED AT \$475,000

# Church Property + Residential Home in Livingston, CA

5,132 SF CHURCH SPACE + 1,286 SF RESIDENTIAL ON 0.33 ACRES

1505 & 1515 E ST. , LIVINGSTON, CA 95334 OFFERED AT \$475,000