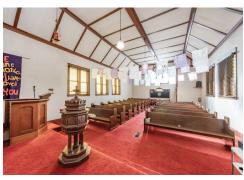

### **ABOUT THIS PROPERTY**

Located in downtown Livingston, the property consists of two parcels containing a total of four buildings. Per public record, the first parcel consists of 0.2 acres (or 8,775 square feet) and contains the main church building, an approximately 3,631 square foot structure with a sanctuary and seating capacity of approximately 130, along with a large fellowship hall and kitchen. In addition, the parcel contains a smaller, approximately 876 square foot building consisting of four classrooms and two restrooms.

#### 1505 E Street (Church Buildings)

- 4,507 total Building SF
- 1 Religious Assembly Space
- Sanctuary Seating of ~130
- 4 Offices / Classrooms
- Large Fellowship Hall + Kitchen