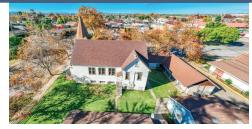

### Church Property + Residential Home in Livingston, CA

5,132 SF CHURCH SPACE + 1,286 SF RESIDENTIAL ON 0.33 ACRES

### **ABOUT THIS PROPERTY**

Located in downtown Livingston, the property consists of two parcels containing a total of four buildings. Per public record, the first parcel consists of 0.2 acres (or 8,775 square feet) and contains the main church building, an approximately 3,631 square foot structure with a sanctuary and seating capacity of approximately 130, along with a large fellowship hall and kitchen. In addition, the parcel contains a smaller, approximately 876 square foot building consisting of four classrooms and two restrooms.