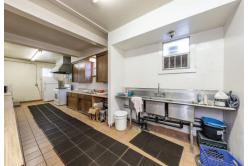

### **ABOUT THIS PROPERTY**

Located in downtown Livingston, the property consists of two parcels containing a total of four buildings. Per public record, the first parcel consists of 0.2 acres (or 8,775 square feet) and contains the main church building, an approximately 3,631 square foot structure with a sanctuary and seating capacity of approximately 130, along with a large fellowship hall and kitchen. In addition, the parcel contains a smaller, approximately 876 square foot building consisting of four classrooms and two restrooms.

#### 1505 E Street (Church Buildings)

- 4,507 total Building SF
- 1 Religious Assembly Space
- Sanctuary Seating of ~130
- 4 Offices / Classrooms
- Large Fellowship Hall + Kitchen