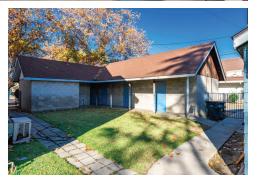

### Church Property + Residential Home in Livingston, CA

5,132 SF CHURCH SPACE + 1,286 SF RESIDENTIAL ON 0.33 ACRES

The second parcel, 0.13 acres (or 5,850 square feet) in size, consists of an approximately 1,286 square foot home with three-bedrooms and one-bathroom along with a 625 square foot converted garage that is currently utilized as additional church office/storage space with a bathroom.

#### 1515 E Street (Residence)

- 1,286 square feet
- 3 bed, 1 bath home
- 625 SF Converted Garage with office/storage space + bathroom

**0.33**ACRES

6,418
TOTAL BUILDING
SQUARE FEET

DCG STRATEGIES, INC. DRE #01521674