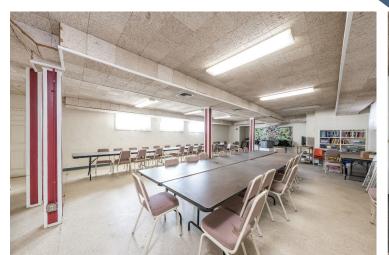

### **ABOUT THIS PROPERTY**

Located in downtown Livingston, the property consists of two parcels containing a total of four buildings. Per public record, the first parcel consists of 0.2 acres (or 8,775 square feet) and contains the main church building, an approximately 3,631 square foot structure with a sanctuary and seating capacity of approximately 130, along with a large fellowship hall and kitchen. In addition, the parcel contains a smaller, approximately 876 square foot building consisting of four classrooms and two restrooms.

#### 1505 E Street (Church Buildings)

- 4,507 total Building SF
- 1 Religious Assembly Space
- Sanctuary Seating of ~130
- 4 Offices / Classrooms
- Large Fellowship Hall + Kitchen