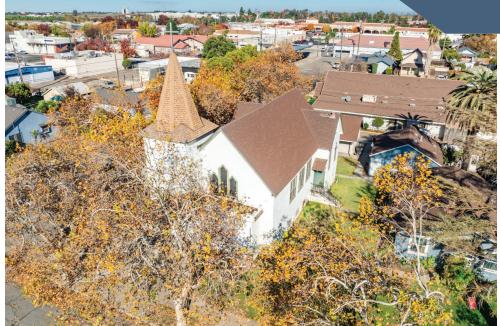

### **ABOUT THIS PROPERTY**

Located in downtown Livingston, the property consists of two parcels containing a total of four buildings. Per public record, the first parcel consists of 0.2 acres (or 8,775 square feet) and contains the main church building, an approximately 3,631 square foot structure with a sanctuary and seating capacity of approximately 130, along with a large fellowship hall and kitchen. In addition, the parcel contains a smaller, approximately 876 square foot building consisting of four classrooms and two restrooms.

#### 1505 E Street (Church Buildings)

- 4,507 total Building SF
- 1 Religious Assembly Space
- Sanctuary Seating of ~130
- 4 Offices / Classrooms
- Large Fellowship Hall + Kitchen