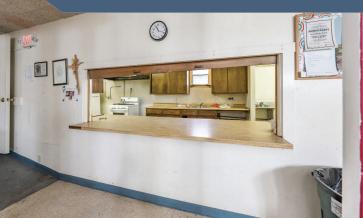

### **ABOUT THIS PROPERTY**

Located in downtown Livingston, the property consists of two parcels containing a total of four buildings. Per public record, the first parcel consists of 0.2 acres (or 8,775 square feet) and contains the main church building, an approximately 3,631 square foot structure with a sanctuary and seating capacity of approximately 130, along with a large fellowship hall and kitchen. In addition, the parcel contains a smaller, approximately 876 square foot building consisting of four classrooms and two restrooms.

#### 1505 E Street (Church Buildings)

- 4,507 total Building SF
- 1 Religious Assembly Space
- Sanctuary Seating of ~130
- 4 Offices / Classrooms
- Large Fellowship Hall + Kitchen