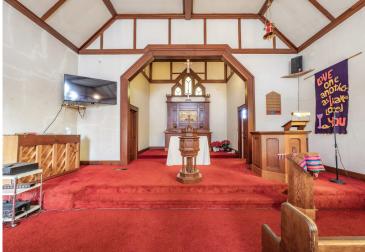

### **ABOUT THIS PROPERTY**

Located in downtown Livingston, the property consists of two parcels containing a total of four buildings. Per public record, the first parcel consists of 0.2 acres (or 8,775 square feet) and contains the main church building, an approximately 3,631 square foot structure with a sanctuary and seating capacity of approximately 130, along with a large fellowship hall and kitchen. In addition, the parcel contains a smaller, approximately 876 square foot building consisting of four classrooms and two restrooms.

#### 1505 E Street (Church Buildings)

- 4,507 total Building SF
- 1 Religious Assembly Space
- Sanctuary Seating of ~130
- 4 Offices / Classrooms
- Large Fellowship Hall + Kitchen