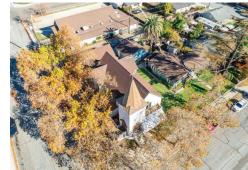

### Church Property + Residential Home in Livingston, CA

5,132 SF CHURCH SPACE + 1,286 SF RESIDENTIAL ON 0.33 ACRES

### **ABOUT THIS PROPERTY**

Located in downtown Livingston, the property consists of two parcels containing a total of four buildings. Per public record, the first parcel consists of 0.2 acres (or 8,775 square feet) and contains the main church building, an approximately 3,631 square foot structure with a sanctuary and seating capacity of approximately 130, along with a large fellowship hall and kitchen. In addition, the parcel contains a smaller, approximately 876 square foot building consisting of four classrooms and two restrooms.

The second parcel, 0.13 acres (or 5,850 square feet) in size, consists of an approximately 1,286 square foot home with three-bedrooms and one-bathroom along with a 625 square foot converted garage that is currently utilized as additional church office/storage space with a bathroom.