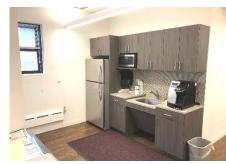

NEW, MODERN OFFICE INSTALLATON
FURNISHED or UNFURNISHED
2 PRIVATE BATHROOMS, WET PANTRY
TENANT-CONTROLLED AC
HARDWOOD FLOORS
GLASS PARTITIONS, IT ROOM

Near: Grand Central, Penn Station, Bryant Park, Empire State Building CONVENIENT SUBWAY ACCESS: N, R, Q, M, 6, 7