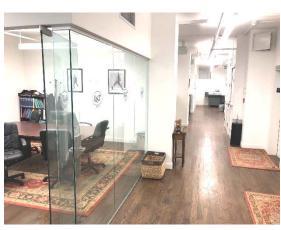

NEW, MODERN OFFICE INSTALLATON
FURNISHED or UNFURNISHED
2 PRIVATE BATHROOMS, WET PANTRY
TENANT-CONTROLLED AC
HARDWOOD FLOORS
GLASS PARTITIONS, IT ROOM

Near: Grand Central, Penn Station, Bryant Park, Empire State Building CONVENIENT SUBWAY ACCESS: N, R, Q, M, 6, 7