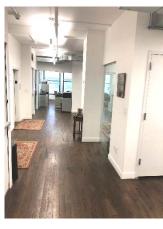

NEW, MODERN OFFICE INSTALLATON
FURNISHED or UNFURNISHED
2 PRIVATE BATHROOMS, WET PANTRY
TENANT-CONTROLLED AC
HARDWOOD FLOORS
GLASS PARTITIONS, IT ROOM

Near: Grand Central, Penn Station, Bryant Park, Empire State Building CONVENIENT SUBWAY ACCESS: N, R, Q, M, 6, 7