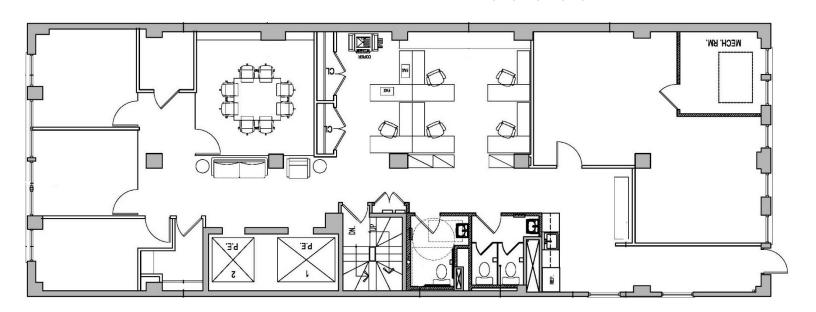

## MIDTOWN SOUTH FULL FLOOR 8 WEST 36th STREET Entire 6th Floor - 3,460 RSF

24/7 SECURE ACCESS
2 NEW ELEVATORS
DIRECT ELECTRIC METER
EXPOSED 11 FOOT CEILING
UPDATED LOBBY & ENTRANCE

HIGH-SPEED INTERNET: WIREDSCORE SILVER

NEW, MODERN OFFICE INSTALLATON
FURNISHED or UNFURNISHED
2 PRIVATE BATHROOMS, WET PANTRY
TENANT-CONTROLLED AC
HARDWOOD FLOORS
GLASS PARTITIONS, IT ROOM

Near: Grand Central, Penn Station, Bryant Park, Empire State Building CONVENIENT SUBWAY ACCESS: N, R, Q, M, 6, 7