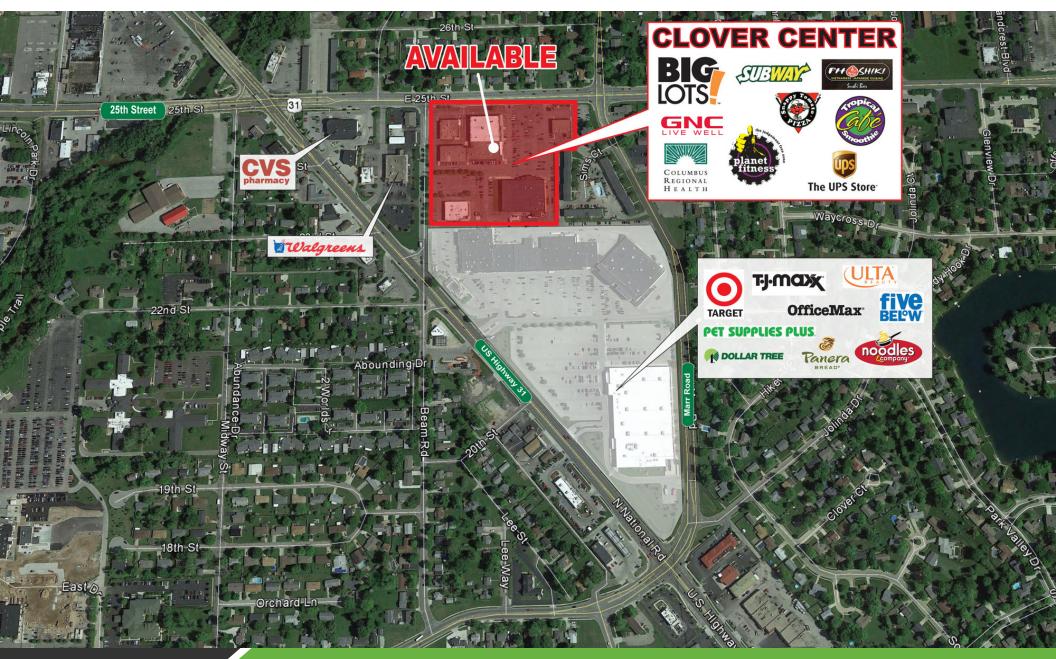

#### **PROPERTY OVERVIEW**

Clover Center is Located in Columbus, Indiana Adjacent to the Columbus Center, a Power center anchored by Target, TJ Maxx, Ulta, Office Max, Five Below and Panera Bread.

#### **PROPERTY HIGHLIGHTS**

- 1,063 to 2,431 Square Feet Available
- Big Lots Now Open
- Office / Retail Space with Visibility from National Road
- Take Advantage of the High Foot Traffic Generated by Anchor Tenant, Planet Fitness
- Center Offers Direct Access from 25th Street and Beam Road with Secondary Access via Marr Road and US 31