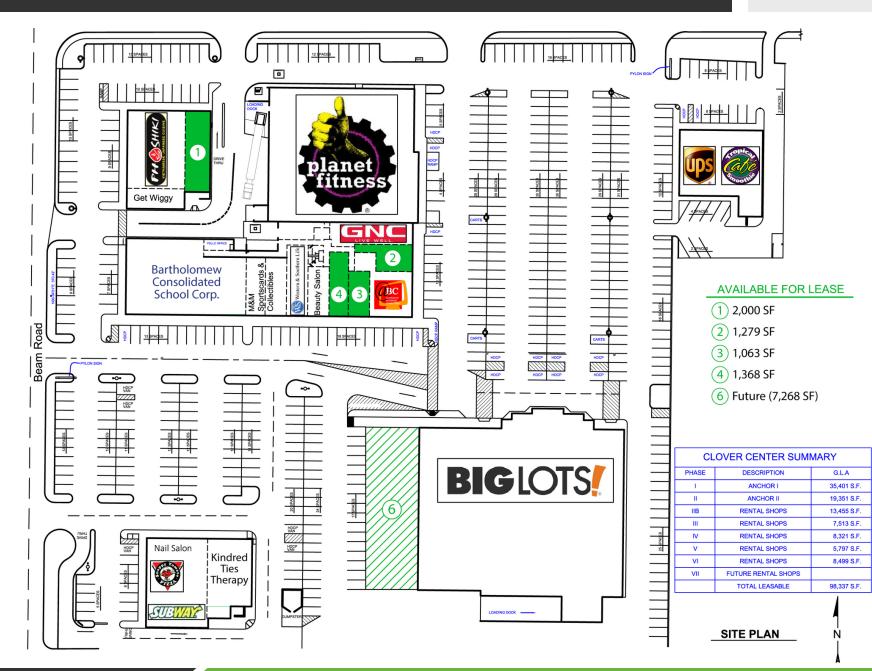

#### **PROPERTY HIGHLIGHTS**

- 1,063 to 2,431 Square Feet Available
- Big Lots Now Open
- Office / Retail Space with Visibility from National Road
- Take Advantage of the High Foot Traffic Generated by Anchor Tenant, Planet Fitness
- Center Offers Direct Access from 25th Street and Beam Road with Secondary Access via Marr Road and US 31