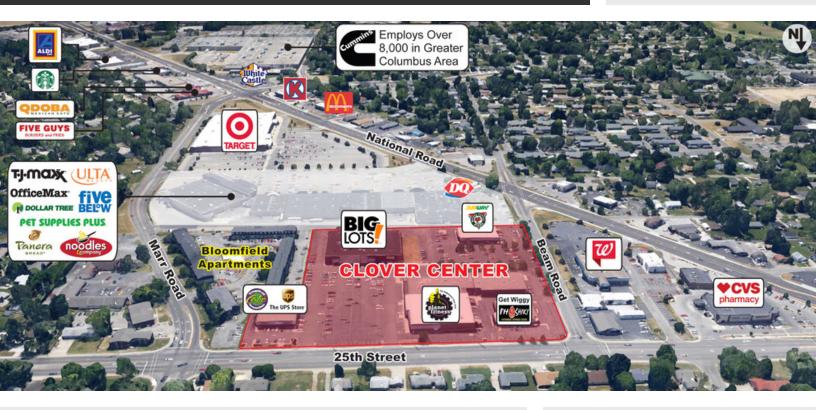

#### **PROPERTY OVERVIEW**

Clover Center is Located in Columbus, Indiana Adjacent to the Columbus Center, a Power center anchored by Target, TJ Maxx, Ulta, Office Max, Five Below and Panera Bread.

#### **PROPERTY HIGHLIGHTS**

- 1,063 to 2,431 Square Feet Available
- Big Lots Now Open
- Office / Retail Space with Visibility from National Road
- Take Advantage of the High Foot Traffic Generated by Anchor Tenant, Planet Fitness
- Center Offers Direct Access from 25th Street and Beam Road with Secondary Access via Marr Road and US 31