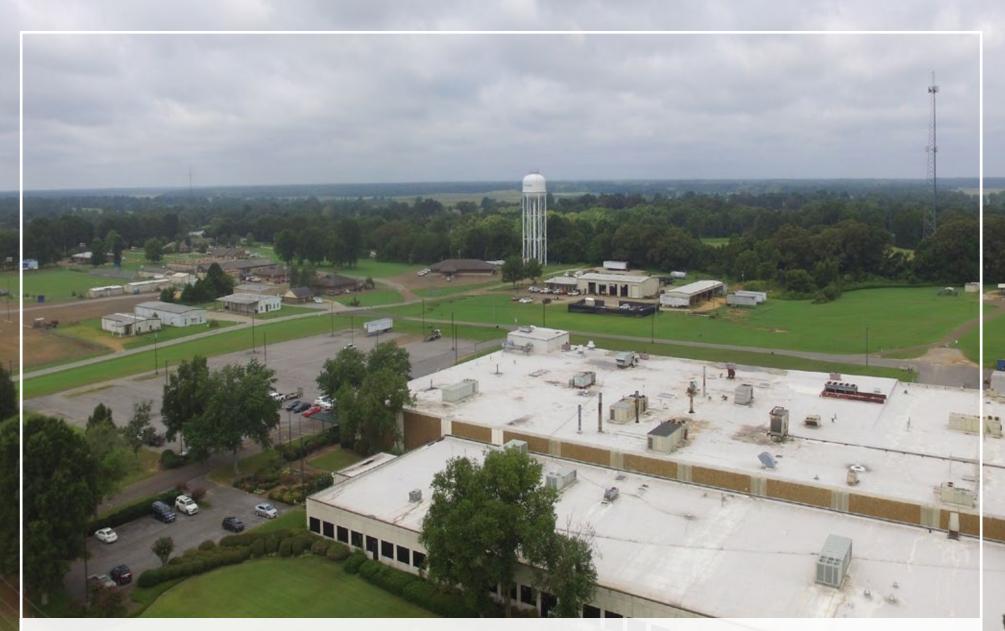

## FOR LEASE/SALE | 106,611 SF 121 MATTHEWS DRIVE | SENATOBIA, MS

## PROPERTY HIGHLIGHTS

**3 MILES FROM** INTERSTATE 55

25 MINUTES SOUTH OF MEMPHIS, TN

30 MILES SOUTH OF MEMPHIS INTERNATIONAL/ FEDEX & UPS HUBS

S

EXCELLENT SINGLE-TENANT MANUFACTURING BUILDING

LOW OPERATING EXPENSES