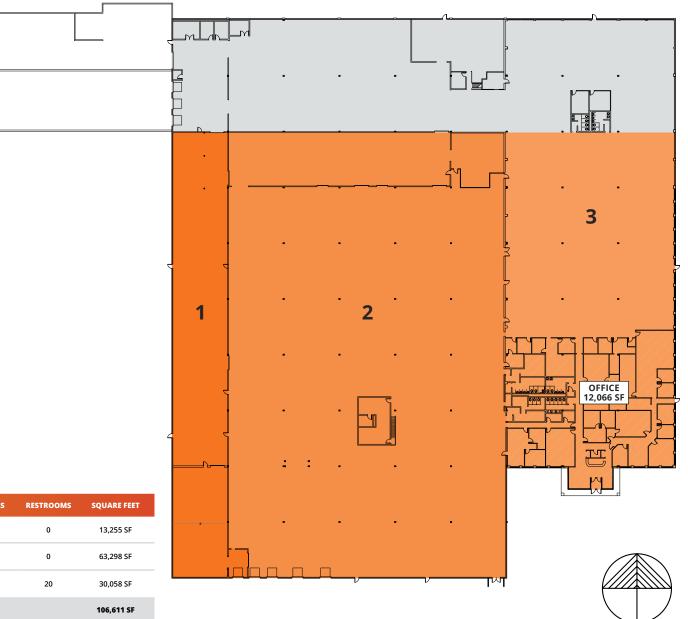

# FLOOR PLAN 121 MATTHEWS DRIVE | SENATOBIA, MS

| NUMBER | SPACE DESIGNATION | CLEAR HEIGHT | DOCKS | RESTROOMS | SQUARE FEET |
|--------|-------------------|--------------|-------|-----------|-------------|
| 1      | WAREHOUSE         | 27'          | 1     | 0         | 13,255 SF   |
| 2      | WAREHOUSE         | 27'          | 4     | 0         | 63,298 SF   |
| 3      | WAREHOUSE         | 12'          | 0     | 20        | 30,058 SF   |
| TOTAL  |                   |              |       |           | 106,611 SF  |