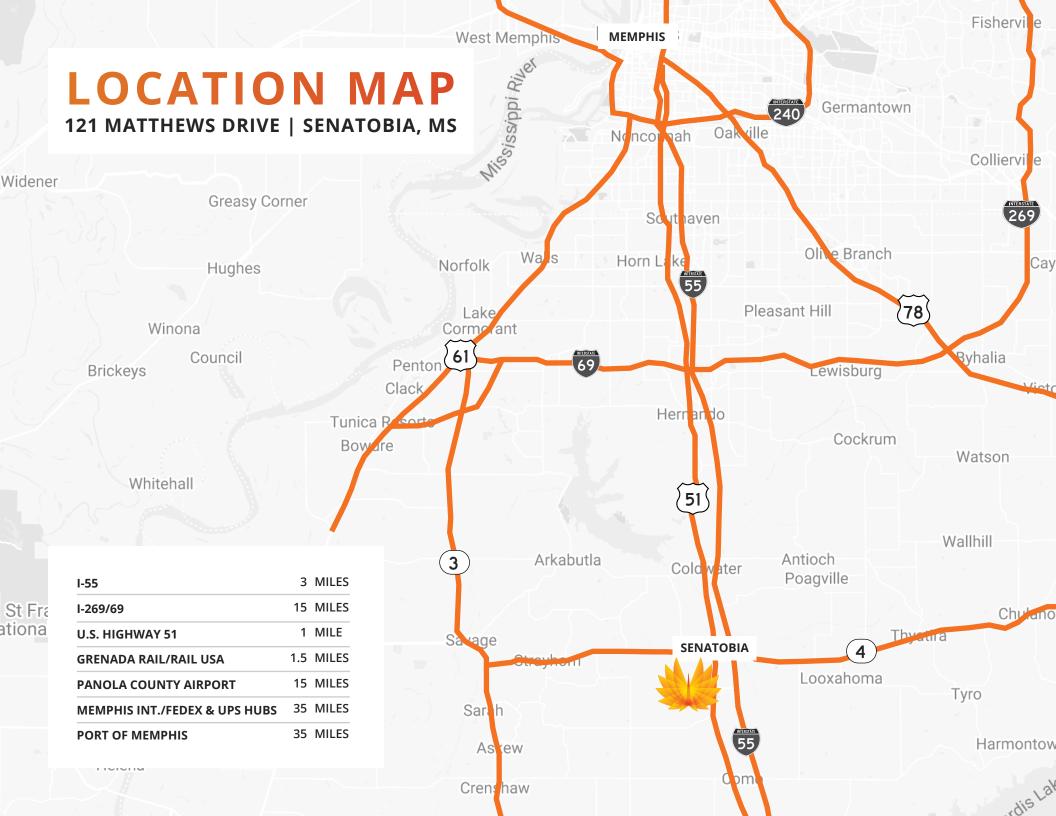

## PROPERTY HIGHLIGHTS

**3 MILES FROM** INTERSTATE 55

25 MINUTES SOUTH OF MEMPHIS, TN

30 MILES SOUTH OF MEMPHIS INTERNATIONAL/ FEDEX & UPS HUBS

S

EXCELLENT SINGLE-TENANT MANUFACTURING BUILDING

LOW OPERATING EXPENSES