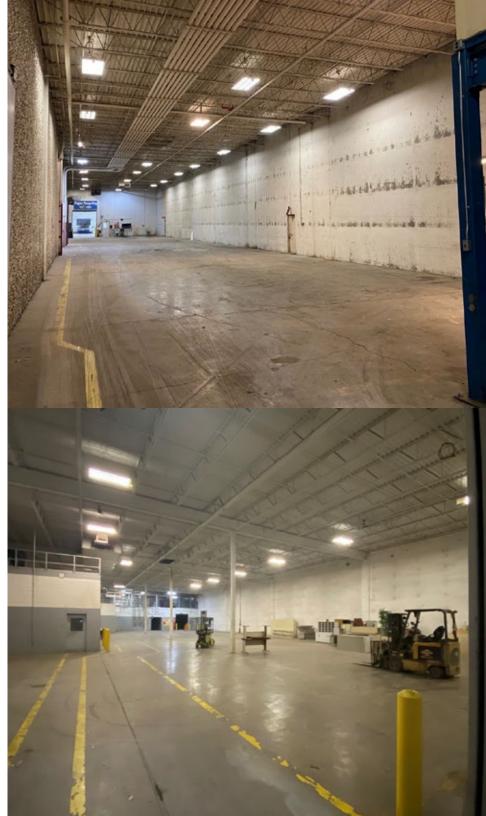

# **PROPERTY DETAILS** 121 MATTHEWS DRIVE | SENATOBIA, MS

| AVAILABLE SPACE                          | 106,611 SF                                                                                                  |  |  |  |
|------------------------------------------|-------------------------------------------------------------------------------------------------------------|--|--|--|
| WAREHOUSE SPACE                          | 94,545 SF                                                                                                   |  |  |  |
| OFFICE SPACE                             | 12,066 SF                                                                                                   |  |  |  |
| FLOORS                                   | 1                                                                                                           |  |  |  |
| DOCKS                                    | 5                                                                                                           |  |  |  |
| CLEAR HEIGHT                             | 27'                                                                                                         |  |  |  |
| COLUMN WIDTH/DEPTH                       | 40' x 40'                                                                                                   |  |  |  |
| ROOF                                     | ТРО                                                                                                         |  |  |  |
| WALLS                                    | Concrete                                                                                                    |  |  |  |
| FLOORS                                   | 6" - 8" Reinforced Concrete                                                                                 |  |  |  |
|                                          |                                                                                                             |  |  |  |
| YEAR BUILT                               | 1989                                                                                                        |  |  |  |
| YEAR BUILT<br>FIRE SUPPRESSION           | 1989<br>100% Wet                                                                                            |  |  |  |
|                                          |                                                                                                             |  |  |  |
| FIRE SUPPRESSION                         | 100% Wet<br>2 Transformers: 4,000 Amp & 3,000 Amp                                                           |  |  |  |
| FIRE SUPPRESSION POWER                   | 100% Wet<br>2 Transformers: 4,000 Amp & 3,000 Amp<br>Service; Both 3-Phase 480V                             |  |  |  |
| FIRE SUPPRESSION<br>POWER<br>PARKING     | 100% Wet<br>2 Transformers: 4,000 Amp & 3,000 Amp<br>Service; Both 3-Phase 480V<br>330 Spaces               |  |  |  |
| FIRE SUPPRESSION POWER PARKING LAND AREA | 100% Wet<br>2 Transformers: 4,000 Amp & 3,000 Amp<br>Service; Both 3-Phase 480V<br>330 Spaces<br>16.5 Acres |  |  |  |