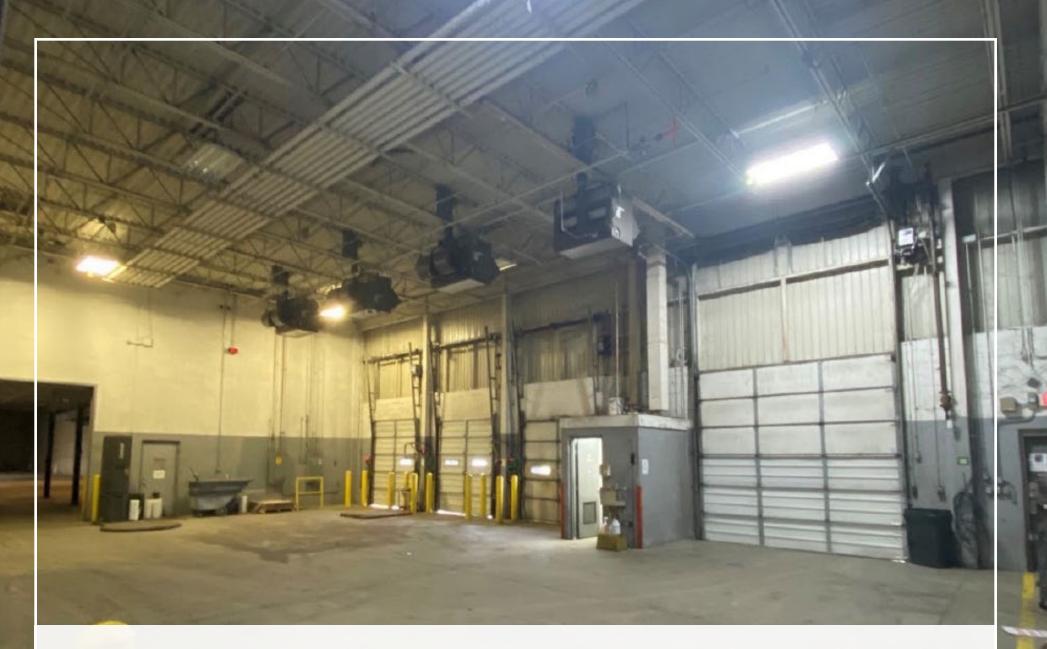

# **PROPERTY DETAILS** 121 MATTHEWS DRIVE | SENATOBIA, MS

| AVAILABLE SPACE                          | 106,611 SF                                                                                                  |  |  |  |
|------------------------------------------|-------------------------------------------------------------------------------------------------------------|--|--|--|
| WAREHOUSE SPACE                          | 94,545 SF                                                                                                   |  |  |  |
| OFFICE SPACE                             | 12,066 SF                                                                                                   |  |  |  |
| FLOORS                                   | 1                                                                                                           |  |  |  |
| DOCKS                                    | 5                                                                                                           |  |  |  |
| CLEAR HEIGHT                             | 27'                                                                                                         |  |  |  |
| COLUMN WIDTH/DEPTH                       | 40' x 40'                                                                                                   |  |  |  |
| ROOF                                     | ТРО                                                                                                         |  |  |  |
| WALLS                                    | Concrete                                                                                                    |  |  |  |
| FLOORS                                   | 6" - 8" Reinforced Concrete                                                                                 |  |  |  |
|                                          |                                                                                                             |  |  |  |
| YEAR BUILT                               | 1989                                                                                                        |  |  |  |
| YEAR BUILT<br>FIRE SUPPRESSION           | 1989<br>100% Wet                                                                                            |  |  |  |
|                                          |                                                                                                             |  |  |  |
| FIRE SUPPRESSION                         | 100% Wet<br>2 Transformers: 4,000 Amp & 3,000 Amp                                                           |  |  |  |
| FIRE SUPPRESSION POWER                   | 100% Wet<br>2 Transformers: 4,000 Amp & 3,000 Amp<br>Service; Both 3-Phase 480V                             |  |  |  |
| FIRE SUPPRESSION<br>POWER<br>PARKING     | 100% Wet<br>2 Transformers: 4,000 Amp & 3,000 Amp<br>Service; Both 3-Phase 480V<br>330 Spaces               |  |  |  |
| FIRE SUPPRESSION POWER PARKING LAND AREA | 100% Wet<br>2 Transformers: 4,000 Amp & 3,000 Amp<br>Service; Both 3-Phase 480V<br>330 Spaces<br>16.5 Acres |  |  |  |