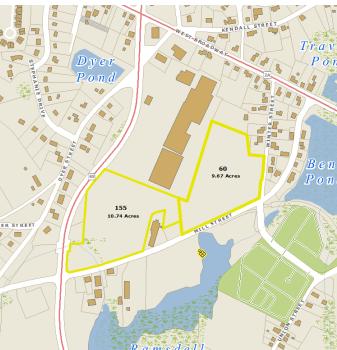

155 Mill St, Gardner, MA 01440

| SALE PRICE:     | \$1,000,000                  |  |
|-----------------|------------------------------|--|
| PRICE PER UNIT: | -                            |  |
| LOT SIZE:       | 10.74 Acres                  |  |
| BUILDING SIZE:  | 0 SF                         |  |
| ZONING:         | Commercial Business          |  |
| MARKET:         | North Central                |  |
| CROSS STREETS:  | Timpany Boulevard (Route 68) |  |
| TRAFFIC COUNT:  | 88,247                       |  |

#### PROPERTY OVERVIEW

This parcel This ten (10) plus acre parcel is cleared and ready for your winter-spring planning, design and permitting that will lead to a summer construction start....It is part of the Gardner Redevelopment Authority's Mill St Urban Renewal Plan. It is in the MA 43D Expedited Permitting Program and as part of the Mill St Corridor Overlay District has "By-Right" Development.