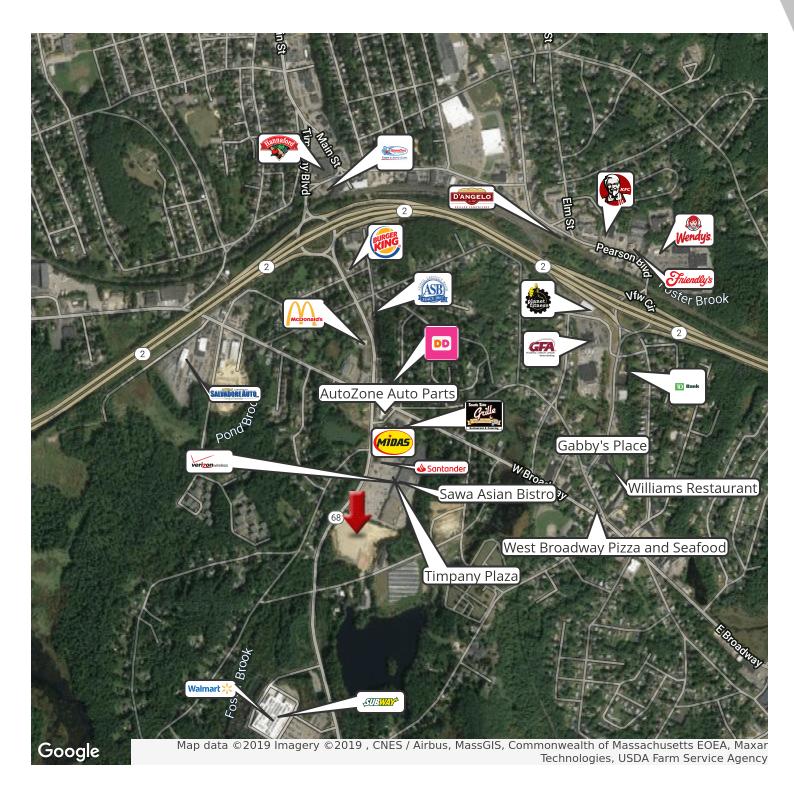

155 Mill St, Gardner, MA 01440

| SALE PRICE:     | \$1,000,000                  |  |
|-----------------|------------------------------|--|
| PRICE PER UNIT: | -                            |  |
| LOT SIZE:       | 10.74 Acres                  |  |
| BUILDING SIZE:  | 0 SF                         |  |
| ZONING:         | Commercial Business          |  |
| MARKET:         | North Central                |  |
| CROSS STREETS:  | Timpany Boulevard (Route 68) |  |
| TRAFFIC COUNT:  | 88,247                       |  |

Gardner Redevelopment Authority is allowing Manufacturing, Marijuana Cultivation and may be open to other uses with a good clean plan. Municipal water, sewer and gas. Buyer to do Due Diligence on allowed uses.