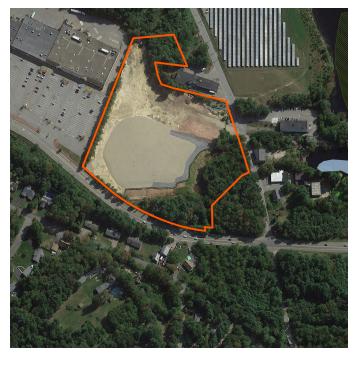

155 Mill St, Gardner, MA 01440

| SALE PRICE:     | \$1,000,000                  |  |
|-----------------|------------------------------|--|
| PRICE PER UNIT: | -                            |  |
| LOT SIZE:       | 10.74 Acres                  |  |
| BUILDING SIZE:  | 0 SF                         |  |
| ZONING:         | Commercial Business          |  |
| MARKET:         | North Central                |  |
| CROSS STREETS:  | Timpany Boulevard (Route 68) |  |
| TRAFFIC COUNT:  | 88,247                       |  |

#### PROPERTY OVERVIEW

This parcel This ten (10) plus acre parcel is cleared and ready for your winter-spring planning, design and permitting that will lead to a summer construction start....It is part of the Gardner Redevelopment Authority's Mill St Urban Renewal Plan. It is in the MA 43D Expedited Permitting Program and as part of the Mill St Corridor Overlay District has "By-Right" Development.

#### PROPERTY FEATURES

- Clean Site
- Cleared parcel
- Infrastructure to the site
- Expedited Permitting Process