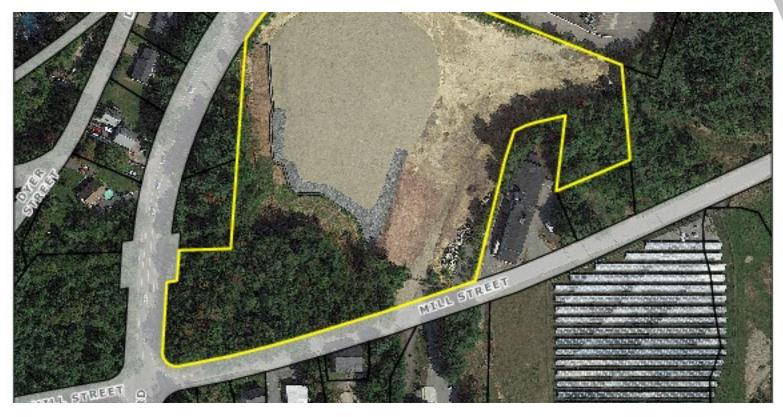

#### PROPERTY OVERVIEW

This parcel This ten (10) plus acre parcel is cleared and ready for your winter-spring planning, design and permitting that will lead to a summer construction start....It is part of the Gardner Redevelopment Authority's Mill St Urban Renewal Plan. It is in the MA 43D Expedited Permitting Program and as part of the Mill St Corridor Overlay District has "By-Right" Development.

Gardner Redevelopment Authority is allowing Manufacturing, Marijuana Cultivation and may be open to other uses with a good clean plan. Municipal water, sewer and gas. Buyer to do Due Diligence on allowed uses.

#### PROPERTY FEATURES

- Clean Site
- Cleared parcel
- Infrastructure to the site
- Expedited Permitting Process