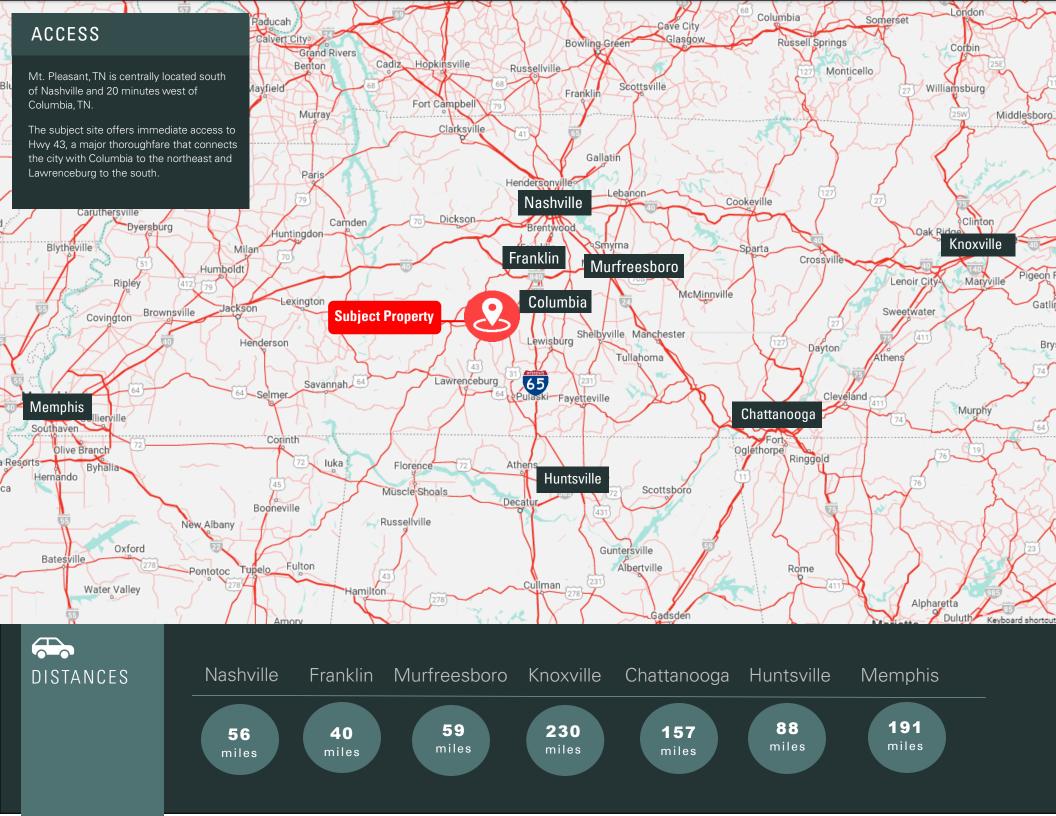

### 103 Sam Watkins Blvd, Mt. Pleasant, TN 38474

The site is centrally located south of Nashville and is a short distance away from several major cities. The site is positioned in the Cherry Glen Industrial Park in Mt. Pleasant off Lawrenceburg Hwy,

This is a prime industrial purchase opportunity in a growing market south of Nashville. Hwy 43/in front of Lawrenceburg Hwy

Site is less than 2 miles to the Maury County Regional Airport.

The current in-place lease expires January 20th, 2027.