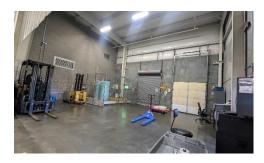

## SPECIFICATIONS

- ±11,000 SF Office
- ±65,890 SF Production
- (4) Dock High Doors
- Interior Dock
- Drive-in Door with concrete ramp
- T-8 Lighting

- 3000 Amp 480 Volt electrical service
- Flammables storage room
- Car Parks: 50 Front & 64 Rear