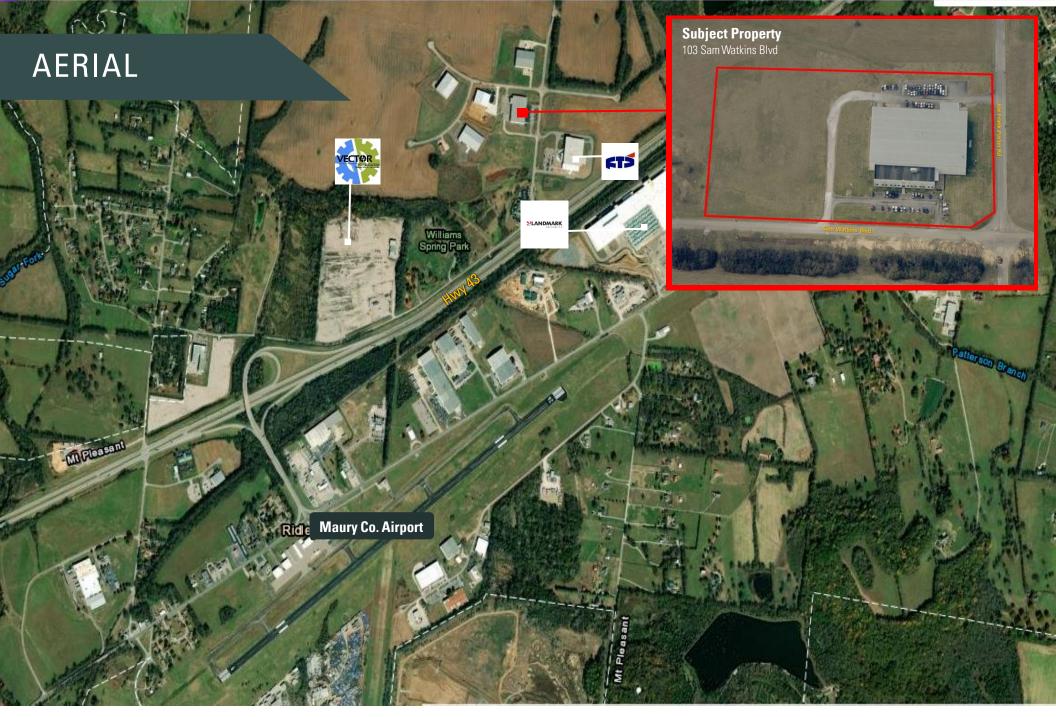

### 103 Sam Watkins Blvd, Mt. Pleasant, TN 38474

The site is centrally located south of Nashville and is a short distance away from several major cities. The site is positioned in the Cherry Glen Industrial Park in Mt. Pleasant off Lawrenceburg Hwy,

This is a prime industrial purchase opportunity in a growing market south of Nashville. Hwy 43/in front of Lawrenceburg Hwy

Site is less than 2 miles to the Maury County Regional Airport.

The current in-place lease expires January 20th, 2027.