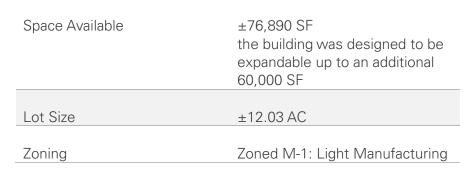

#### Property Information

## SPECIFICATIONS

- ±11,000 SF Office
- ±65,890 SF Production
- (4) Dock High Doors
- Interior Dock
- Drive-in Door with concrete ramp
- T-8 Lighting

- 3000 Amp 480 Volt electrical service
- Flammables storage room
- Car Parks: 50 Front & 64 Rear