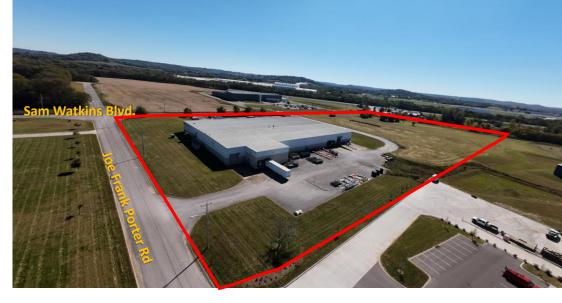

### 103 Sam Watkins Blvd, Mt. Pleasant, TN 38474

The site is centrally located south of Nashville and is a short distance away from several major cities. The site is positioned in the Cherry Glen Industrial Park in Mt. Pleasant off Lawrenceburg Hwy,

This is a prime industrial purchase opportunity in a growing market south of Nashville. Hwy 43/in front of Lawrenceburg Hwy

Site is less than 2 miles to the Maury County Regional Airport.

The current in-place lease expires January 20th, 2027.