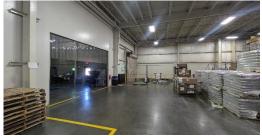

## SPECIFICATIONS

- ±11,000 SF Office
- ±65,890 SF Production
- (4) Dock High Doors
- Interior Dock
- Drive-in Door with concrete ramp
- T-8 Lighting

- 3000 Amp 480 Volt electrical service
- Flammables storage room
- Car Parks: 50 Front & 64 Rear