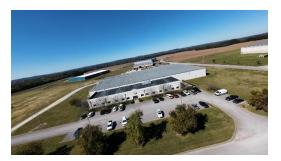

# **FOR SALE** ±76,890 SF Industrial Building

103 Sam Watkins Blvd, Mt. Pleasant, TN 38474

### 103 Sam Watkins Blvd, Mt. Pleasant, TN 38474

The site is centrally located south of Nashville and is a short distance away from several major cities. The site is positioned in the Cherry Glen Industrial Park in Mt. Pleasant off Lawrenceburg Hwy,