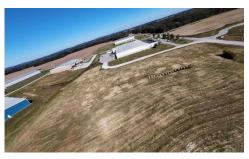

### 103 Sam Watkins Blvd, Mt. Pleasant, TN 38474

The site is centrally located south of Nashville and is a short distance away from several major cities. The site is positioned in the Cherry Glen Industrial Park in Mt. Pleasant off Lawrenceburg Hwy,

This is a prime industrial purchase opportunity in a growing market south of Nashville. Hwy 43/in front of Lawrenceburg Hwy

Site is less than 2 miles to the Maury County Regional Airport.

The current in-place lease expires January 20th, 2027.