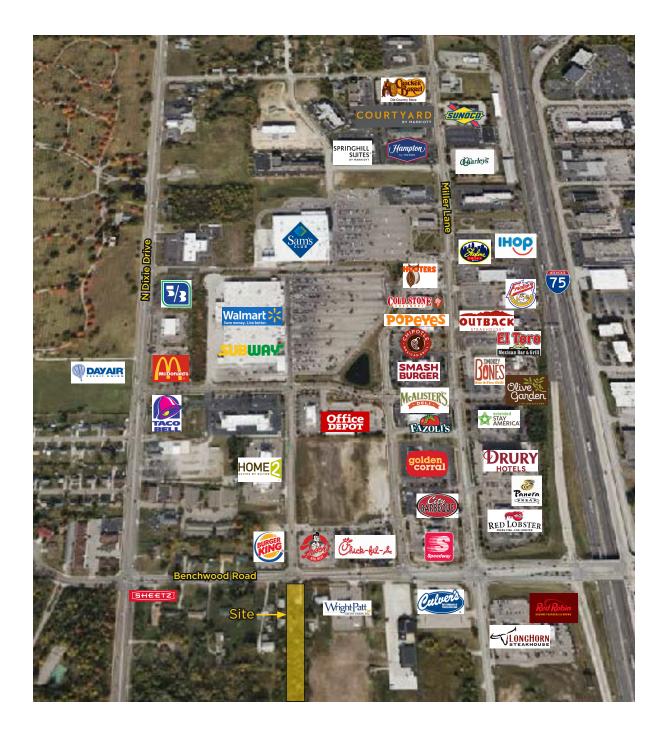

#### **Property Highlights**

- 1.94± SF Acres available
- Less than a minute from I-75 interchange
- Prime location situated in a rapidly developing area
- In close proximity to grocery stores, shopping centers, banks, restaurants, gas stations and more
- Highly visible to more than 10,000 cars per day on Benchwood Road and accessible to more than 112,000 cars per day on I-75
- Zoned HB Highway Business

### Aerial