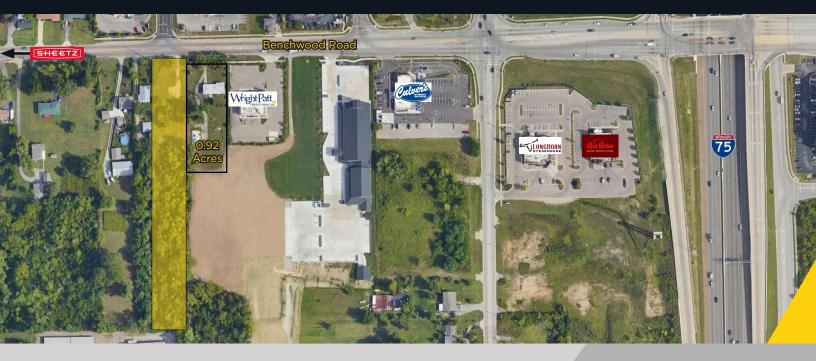

#### **Property Highlights**

- 1.94± SF Acres available
- Less than a minute from I-75 interchange
- Prime location situated in a rapidly developing area
- In close proximity to grocery stores, shopping centers, banks, restaurants, gas stations and more
- Highly visible to more than 10,000 cars per day on Benchwood Road and accessible to more than 112,000 cars per day on I-75
- Zoned HB Highway Business

### Aerial