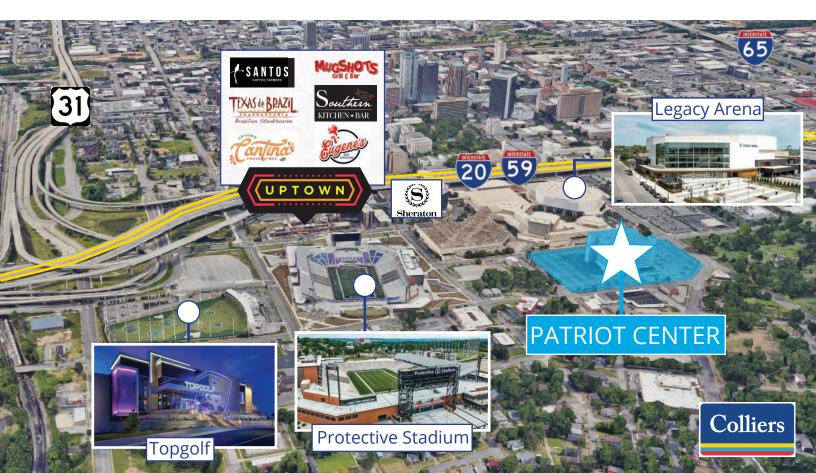

### Highly accessible multi-tenant office building in walking distance to Uptown

### **Building Highlights:**

- ±55,000 SF open floor plates that are easily configured for large users
- 3/1,000 SF surface and covered parking (free of charge)
- Located within 0.50 miles to the Uptown District with amenities including the BJCC Legacy Arena, Protective Life Stadium, TopGolf, and the Star Uptown (Birmingham's planned \$300M+ multi-use development including a new amphitheater)
- Prime Accessibility 2-minute drive to I-65, 3-minute drive to Elton B. Stephens Expressway, and 3-minute drive to 1-20/59
- Incredible auditorium and conference room with 800 seats; the greatest seating capacity of any office building

# Patriot Center

Additional Building Features

- On-site property management and security in parking areas and building entrance
- 3/1,000 SF surface and covered parking (free of charge)
- Prime interstate access
- Within walking distance to restaurants and entertainment in the Uptown District
- 0.35 miles to City Hall

# Location Highlights