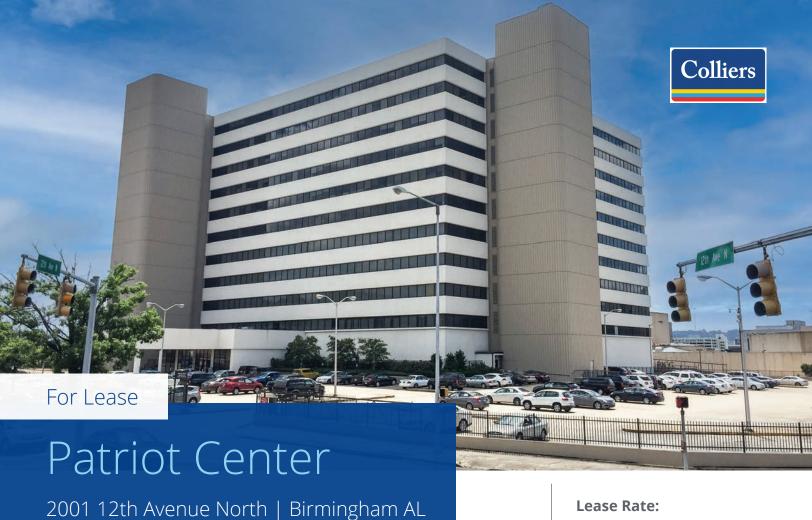

# Patriot Center

## Property Overview

| Address                   | 2001 12th Avenue North, Birmingham, AL 35234  |
|---------------------------|-----------------------------------------------|
| Location                  | Downtown, CBD Submarket                       |
| Building Size             | <u>+</u> 600,000 SF                           |
| Surface & Covered Parking | 1,928 Spaces (955 Covered); 3 Spaces/1,000 SF |
| Available Space           | ±350,000 SF (±55,000 Open Floor Plates)       |
| Rental Rate               | \$18.00/SF, Full Service                      |