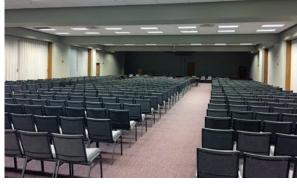

### **Building Highlights:**

- ±55,000 SF open floor plates that are easily configured for large users
- 3/1,000 SF surface and covered parking (free of charge)
- Located within 0.50 miles to the Uptown District with amenities including the BJCC Legacy Arena, Protective Life Stadium, TopGolf, and the Star Uptown (Birmingham's planned \$300M+ multi-use development including a new amphitheater)
- Prime Accessibility 2-minute drive to I-65, 3-minute drive to Elton B. Stephens Expressway, and 3-minute drive to 1-20/59
- Incredible auditorium and conference room with 800 seats; the greatest seating capacity of any office building