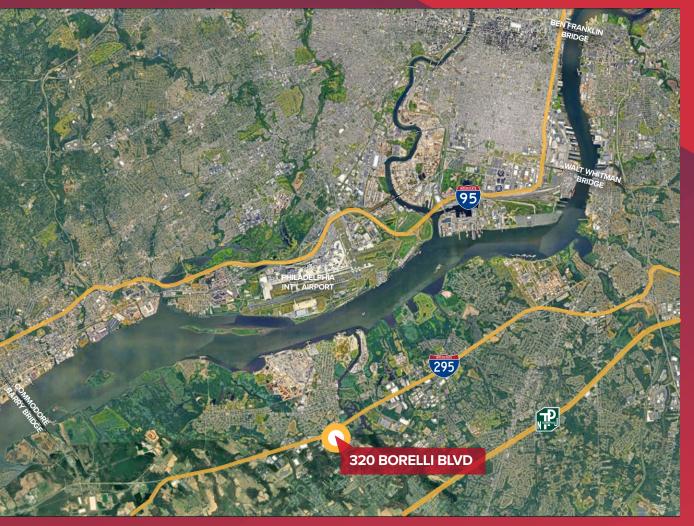

## **LOCATION INFORMATION**

### **Distance to**

| I-295 S (Exit 18)          | 0.2 mi  |
|----------------------------|---------|
| I-295 N (Exit 18)          | 0.2 mi  |
| NJ Turnpike (Exit 2)       | 6.5 mi  |
| Commodore Barry Bridge     | 8.2 mi  |
| I-95                       | 10.4 mi |
| Center City Philadelphia   | 16.5 mi |
| Philadelphia Int'l Airport | 18 mi   |