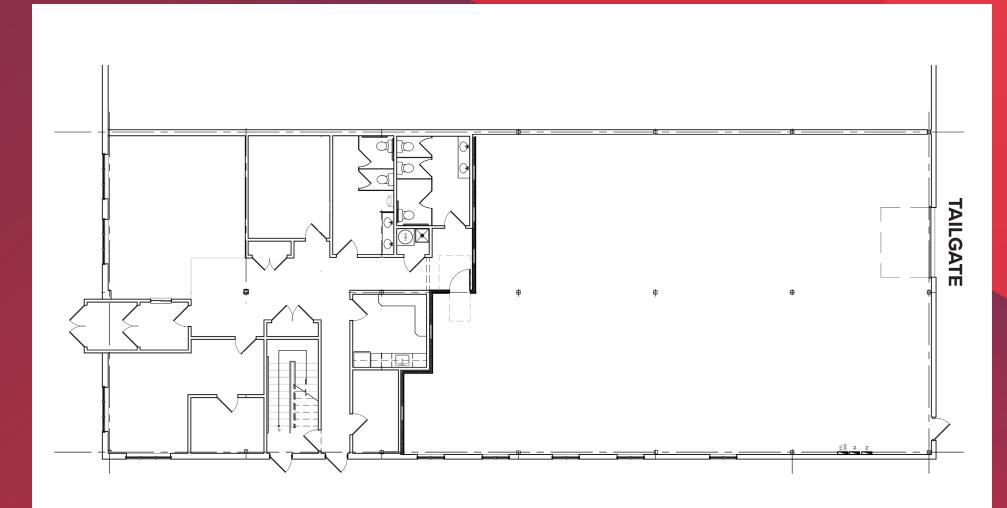

6,210±
SQUARE FEET

21'-22' CLEAR FULLY SPRINKLERED 1 TAILGATE 225 AMP, 208/120V

JUST OFF I-295
AT EXIT 18