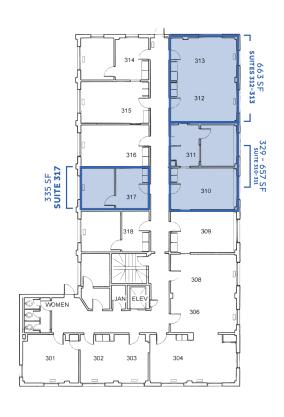

# FLOOR PLANS

#### 3RD FLOOR | 329 SF - 663 SF

4TH FLOOR | 321 SF - 495 SF

5TH FLOOR | 207 - 5,265 SF

HYNES CONVENTION CENTER

PRUDENTIAL CENTER / SHOPPING MALL

The symphony Hall station

Symphony Hall station