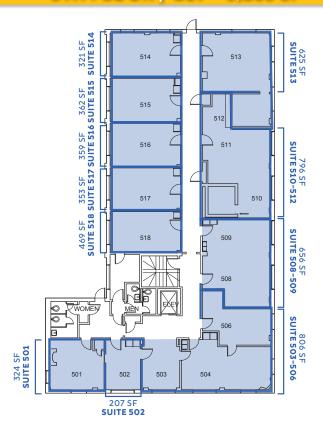

# FLOOR PLANS

#### 3RD FLOOR | 329 SF - 663 SF

4TH FLOOR | 321 SF - 495 SF

5TH FLOOR | 207 - 5,265 SF

HYNES CONVENTION CENTER

PRUDENTIAL CENTER / SHOPPING MALL

The symphony Hall station

Symphony Hall station