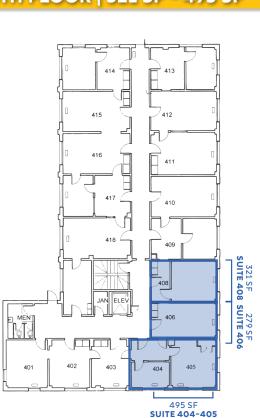

# FLOOR PLANS

#### 3RD FLOOR | 329 SF - 663 SF

4TH FLOOR | 321 SF - 495 SF

5TH FLOOR | 207 - 5,265 SF

HYNES CONVENTION CENTER

PRUDENTIAL CENTER / SHOPPING MALL

The symphony Hall station

Symphony Hall station