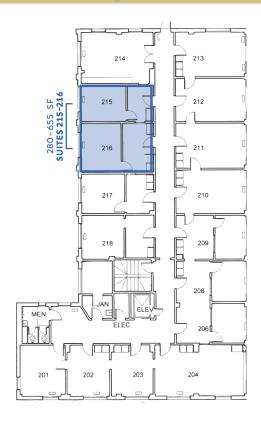

SMALL OFFICES AVAILABLE



### DESCRIPTION

BOSTON REALTY ADVISORS IS PLEASED TO PRESENT AVAILABLE SPACE OPTIONS AT 236 HUNTINGTON AVENUE. LOCATED IN THE BACK BAY, 236 HUNTINGTON AVENUE IS THE PERFECT PLACE TO LOCATE A SMALL BUSINESS. THE BUILDING FEATURES SMALL SUITES, LOBBY ATTENDANT AND ACCESS TO PUBLIC TRANSPORTATION FOR AN AFFORDABLE PRICE IN THE BACK BAY.

## AMENITIES

- ACCESS TO PUBLIC TRANSPORTATION
- GREAT CITY & PLAZA VIEWS
- LOCATED IN SYMPHONY HALL NEIGHBORHOOD IN THE BACK BAY
- ON CALL PROFESSIONAL MANAGEMENT

### SPECIFICATIONS

BUILDING SIZE: 27,688 SF

LEASE TERM: 1-3 YEAR TERMS

### WALKING DISTANCES

MIN.
SYMPHONY

**STATION** 



MIN.
BACK / SOUTH
END STATION

3

MIN.
MASS AVE
STATION

# FLOOR PLANS

#### 2ND FLOOR | 280 SF - 655 SF

#### 3RD FLOOR | 329 SF - 663 SF



4TH FLOOR | 321 SF - 495 SF





5TH FLOOR | 207 - 5,265 SF





HYNES CONVENTION CENTER

PRUDENTIAL CENTER / SHOPPING MALL

The symphony Hall station

Symphony Hall station

#### **BONNY DOORAKIAN**

Managing Director & Partner 617.850.9655

bdoorakian@bradvisors.com

#### **ROBERT F. LECLAIR**

Managing Director & Partner 617.850.9614

rleclair@bradvisors.com

#### JUSTIN D. HARLOW

Managing Director 617.850.9613 jharlow@bradvisors.com



136 Newbury Street | 4th Floor | Boston, MA 02116 | 617.375.7900 | BRAdvisors.com