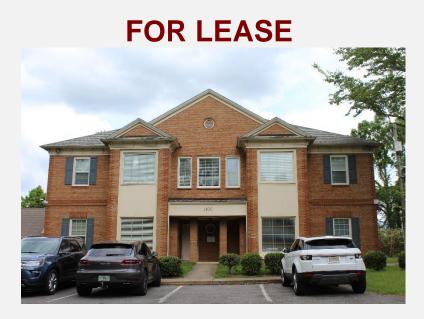

## Woodham Commercial Real Estate

Wally Woodham, Broker (850) 894-4600

ADDRESS: 1400 Metropolitan Blvd., Office 210, Tallahassee, FL 32308

**SPACE:** 1 office with small reception area (could be used as an additional office) and kitchenette. (167 square feet) There are shared restrooms and kitchen

**RATE:** \$500 per month plus sales tax (Landlord pays utilities and janitorial services)

- **YEAR BUILT:** 1998
- **ZONING:** Metropolitan PUD

**COMMENTS**: Conveniently located off Thomasville Road near I-10, restaurants, hotels, and shopping.