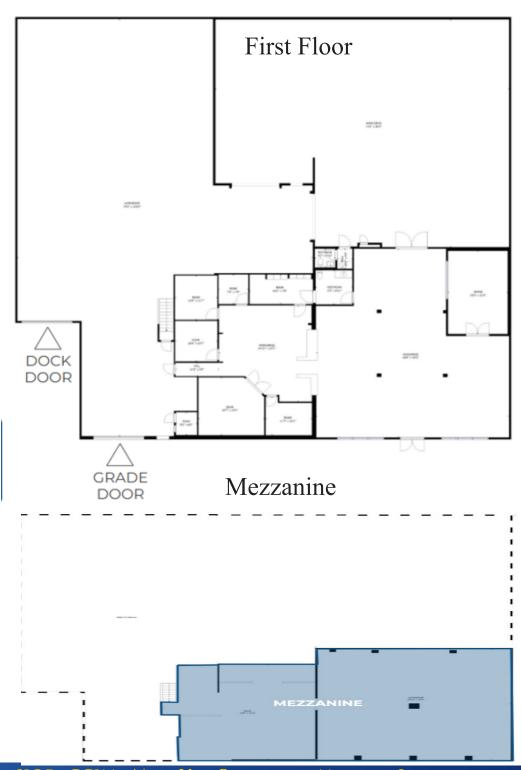

#### Melanie Stewart

Transaction Coordinator mstewart@archcrestnv.com P: 775.852.9800 x 205 NV Lic S.0061263 775.852.9800

580 Sunshine Lane | Reno

ArchCrest Commercial Partners is excited to represent this great property. 580 Sunshine Lane is the perfect space for a large tenant's industrial needs. The flex space provides LED lighting throughout, new exterior lighting, a video surveillance system, large amount of warehouse space complete with a 15' roll up door and an 18' grade level door with an automated roll up system. There is also a large show room, a conference room, multiple storage rooms and 3-4 offices. In addition, a mezzanine in the warehouse provides additional storage and there is also a shipping/receiving office and the ability to park inside. This property provides everything needed to run your business efficiently.