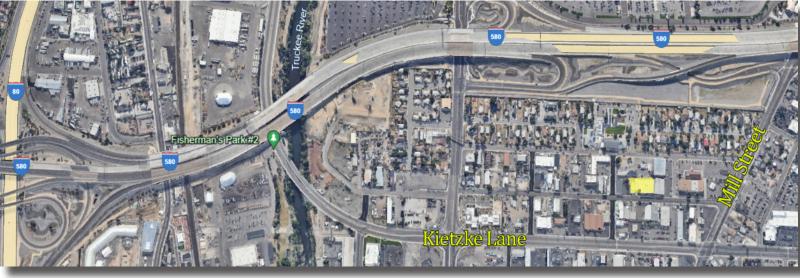

## PROPERTY SNAPSHOT

- \$0.95/Sq. Ft | \$0.15 NNN
- 13,270 Sq. Ft.
- 3-4 offices/conference room
- Video surveillance system
- One 18' grade level door with an automated roll up system
- One 15' roll up door
- 18' Clear Height in Warehouse Areas
- Well Maintained & Clean Throughout
- Convenient Access to I-80 & I-580