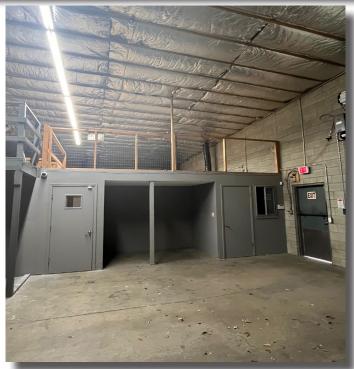

#### Melanie Stewart

Transaction Coordinator mstewart@archcrestnv.com P: 775.852.9800 x 205 NV Lic S.0061263 775.852.9800

580 Sunshine Lane | Reno

ArchCrest Commercial Partners is excited to represent this great property. 580 Sunshine Lane is the perfect space for a large tenant's industrial needs. The flex space provides LED lighting throughout, new exterior lighting, a video surveillance system, large amount of warehouse space complete with a 15' roll up door and an 18' grade level door with an automated roll up system. There is also a large show room, a conference room, multiple storage rooms and 3-4 offices. In addition, a mezzanine in the warehouse provides additional storage and there is also a shipping/receiving office and the ability to park inside. This property provides everything needed to run your business efficiently.