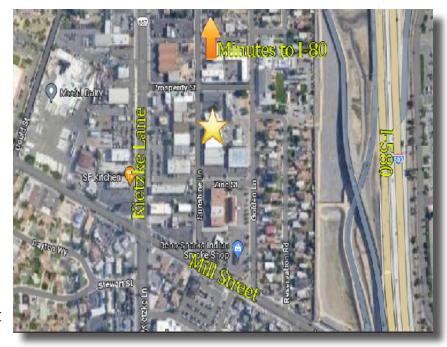

## PROPERTY SNAPSHOT

- \$0.95/Sq. Ft | \$0.15 NNN
- 13,270 Sq. Ft.
- 3-4 offices/conference room
- Video surveillance system
- One 18' grade level door with an automated roll up system
- One 15' roll up door
- 18' Clear Height in Warehouse Areas
- Well Maintained & Clean Throughout
- Convenient Access to I-80 & I-580