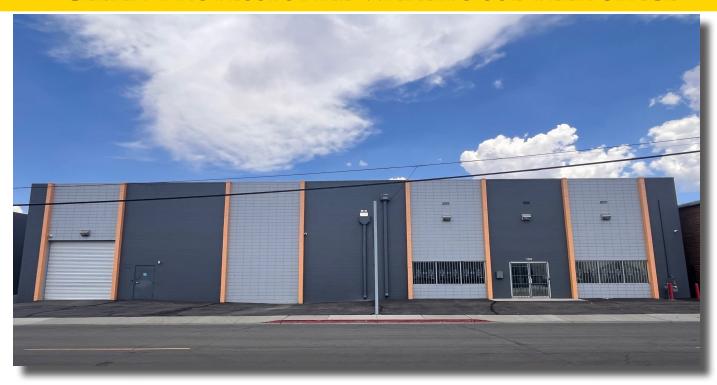

## PROPERTY SNAPSHOT

- \$0.95/Sq. Ft | \$0.15 NNN
- 13,270 Sq. Ft.
- 3-4 offices/conference room
- Video surveillance system
- One 18' grade level door with an automated roll up system
- One 15' roll up door
- 18' Clear Height in Warehouse Areas
- Well Maintained & Clean Throughout
- Convenient Access to I-80 & I-580

#### Melanie Stewart

Transaction Coordinator mstewart@archcrestnv.com P: 775.852.9800 x 205 NV Lic S.0061263 775.852.9800

580 Sunshine Lane | Reno

ArchCrest Commercial Partners is excited to represent this great property. 580 Sunshine Lane is the perfect space for a large tenant's industrial needs. The flex space provides LED lighting throughout, new exterior lighting, a video surveillance system, large amount of warehouse space complete with a 15' roll up door and an 18' grade level door with an automated roll up system. There is also a large show room, a conference room, multiple storage rooms and 3-4 offices. In addition, a mezzanine in the warehouse provides additional storage and there is also a shipping/receiving office and the ability to park inside. This property provides everything needed to run your business efficiently.