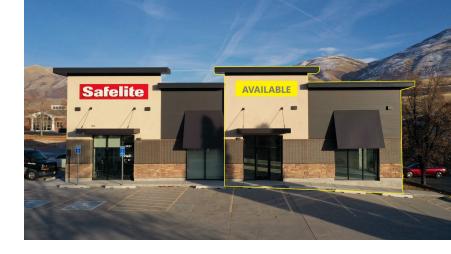

## 5,005 SF RETAIL AVAILABLE

## PROPERTY HIGHLIGHTS

- Space Available: 5,005 Square Feet
- Space Condition: Remodeled Vanilla Shell
- Co-Tenant: Safelite Autoglass
- Average Daily Traffic: Approx. 20,000
- Nearby: Les Schwab, O'Reilly Auto Parts, AutoZone, Utah State University Extension Campus, and several Fast-Food Restaurants
- Well Located on busiest section of Main Street
- Lease Rate: \$14.75 PSF, NNN