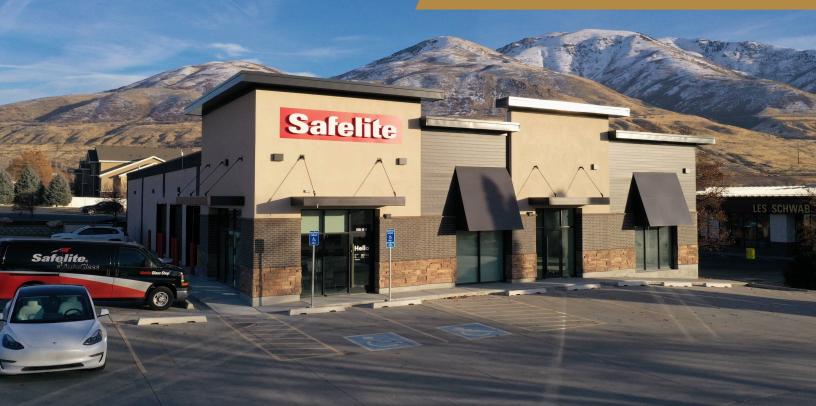

### FOR LEASE BRIGHAM CITY RETAIL 835 S MAIN BRIGHAM CITY, UT 84302

## 5,005 SF RETAIL AVAILABLE

## PROPERTY HIGHLIGHTS

- Space Available: 5,005 Square Feet
- Space Condition: Remodeled Vanilla Shell
- Co-Tenant: Safelite Autoglass
- Average Daily Traffic: Approx. 20,000
- Nearby: Les Schwab, O'Reilly Auto Parts, AutoZone, Utah State University Extension Campus, and several Fast-Food Restaurants
- Well Located on busiest section of Main Street
- Lease Rate: \$14.75 PSF, NNN