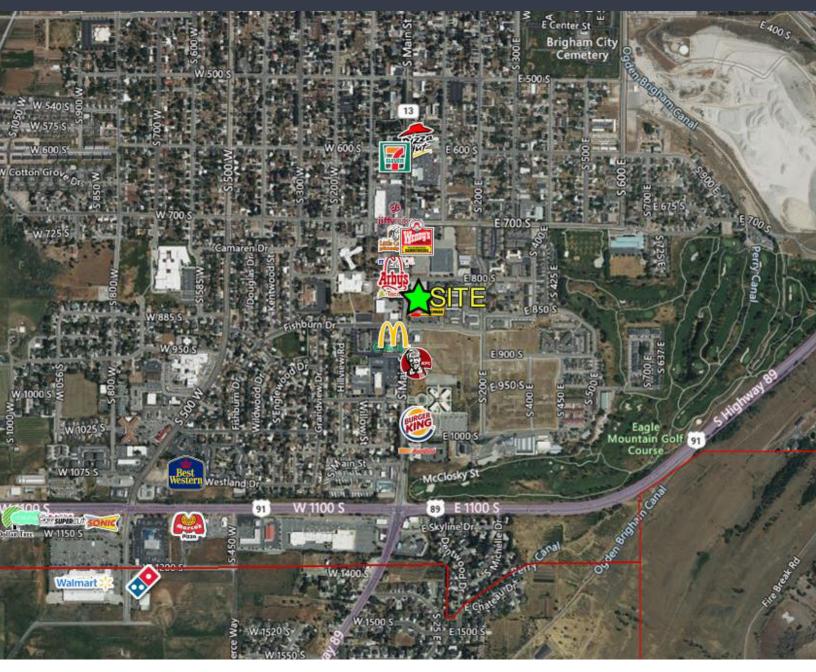

# AERIAL MAP

## PROPERTY HIGHLIGHTS

- Space Available: 5,005 Square Feet
- Space Condition: Remodeled Vanilla Shell
- Co-Tenant: Safelite Autoglass
- Average Daily Traffic: Approx. 20,000
- Nearby: Les Schwab, O'Reilly Auto Parts, AutoZone, Utah State University Extension Campus, and several Fast-Food Restaurants
- Well Located on busiest section of Main Street
- Lease Rate: \$14.75 PSF, NNN