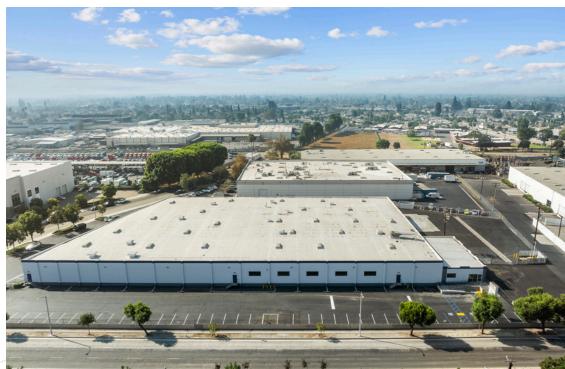

# 8640 SLAUSON AVENUE

PICO RIVERA, CA 90660

FOR LEASE OR SALE | ±65,014 SF INDUSTRIAL BUILDING

# PROPERTY OVERVIEW

EXCELLENT INDUSTRIAL FACILITY SUITABLE FOR DISTRIBUTION OR MANUFACTURING

10 DOCK HIGH DOORS / 1 GROUND LEVEL WITH DOCK HIGH LOADING ON BOTH SIDES OF BUILDING

GATED AND SECURED TRUCK COURT; 120'-137' TRUCK COURT DEPTH

EXTRA YARD / VEHICLE PARKING

EASY ACCESS TO 5 & 605 FREEWAYS

BRAND NEW OFFICES, BATHROOMS, AND BREAKROOM

**NEW ROOF & HVAC** 