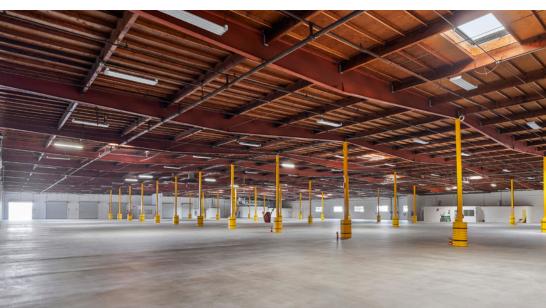

# PROPERTY OVERVIEW

EXCELLENT INDUSTRIAL FACILITY SUITABLE FOR DISTRIBUTION OR MANUFACTURING

10 DOCK HIGH DOORS / 1 GROUND LEVEL WITH DOCK HIGH LOADING ON BOTH SIDES OF BUILDING

GATED AND SECURED TRUCK COURT; 120'-137' TRUCK COURT DEPTH