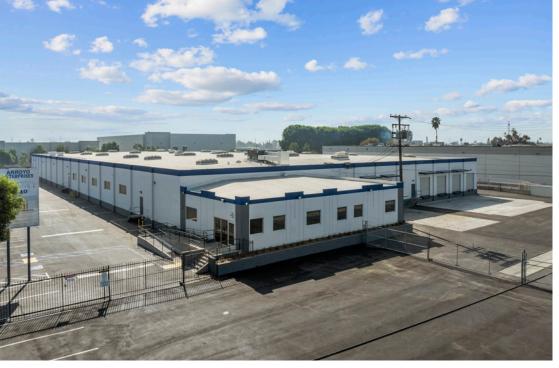

# 8640 SLAUSON AVENUE

PICO RIVERA, CA 90660

FOR LEASE OR SALE | ±65,014 SF INDUSTRIAL BUILDING

# PROPERTY OVERVIEW

EXCELLENT INDUSTRIAL FACILITY SUITABLE FOR DISTRIBUTION OR MANUFACTURING

10 DOCK HIGH DOORS / 1 GROUND LEVEL WITH DOCK HIGH LOADING ON BOTH SIDES OF BUILDING

GATED AND SECURED TRUCK COURT; 120'-137' TRUCK COURT DEPTH

EXTRA YARD / VEHICLE PARKING

EASY ACCESS TO 5 & 605 FREEWAYS

BRAND NEW OFFICES, BATHROOMS, AND BREAKROOM

**NEW ROOF & HVAC** 