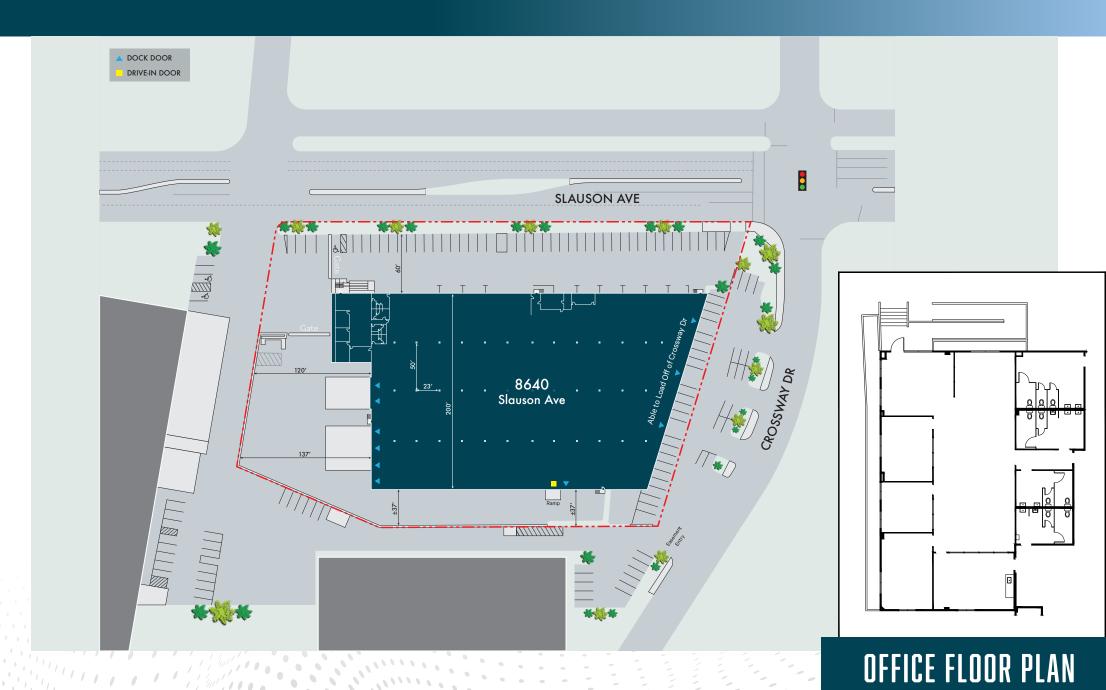

# SITE PLAN

# PROPERTY OVERVIEW

EXCELLENT INDUSTRIAL FACILITY SUITABLE FOR DISTRIBUTION OR MANUFACTURING

10 DOCK HIGH DOORS / 1 GROUND LEVEL WITH DOCK HIGH LOADING ON BOTH SIDES OF BUILDING

GATED AND SECURED TRUCK COURT; 120'-137' TRUCK COURT DEPTH

EXTRA YARD / VEHICLE PARKING

EASY ACCESS TO 5 & 605 FREEWAYS

BRAND NEW OFFICES, BATHROOMS, AND BREAKROOM

**NEW ROOF & HVAC** 