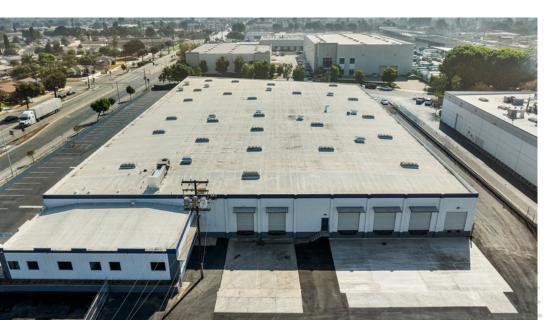

# PROPERTY OVERVIEW

EXCELLENT INDUSTRIAL FACILITY SUITABLE FOR DISTRIBUTION OR MANUFACTURING

10 DOCK HIGH DOORS / 1 GROUND LEVEL WITH DOCK HIGH LOADING ON BOTH SIDES OF BUILDING

GATED AND SECURED TRUCK COURT; 120'-137' TRUCK COURT DEPTH

EXTRA YARD / VEHICLE PARKING

EASY ACCESS TO 5 & 605 FREEWAYS

BRAND NEW OFFICES, BATHROOMS, AND BREAKROOM

**NEW ROOF & HVAC** 