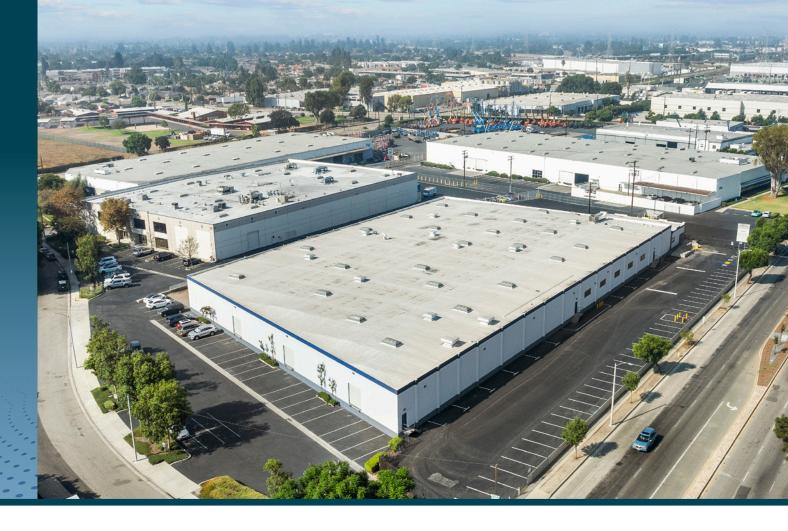

# 8640 SLAUSON AVENUE

PICO RIVERA, CA 90660

FOR LEASE OR SALE | ±65,014 SF INDUSTRIAL BUILDING

# PROPERTY OVERVIEW

EXCELLENT INDUSTRIAL FACILITY SUITABLE FOR DISTRIBUTION OR MANUFACTURING

10 DOCK HIGH DOORS / 1 GROUND LEVEL WITH DOCK HIGH LOADING ON BOTH SIDES OF BUILDING

GATED AND SECURED TRUCK COURT; 120'-137' TRUCK COURT DEPTH