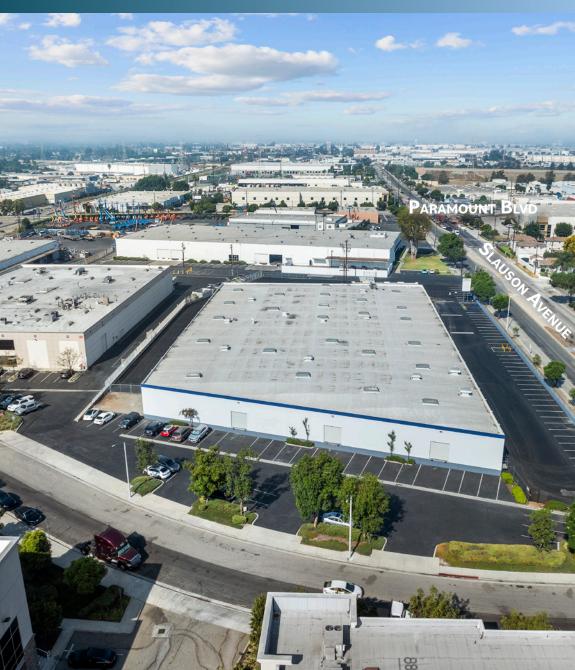

# 8640 SLAUSON AVENUE

PICO RIVERA, CA 90660

FOR LEASE OR SALE | ±65,014 SF INDUSTRIAL BUILDING

# PROPERTY OVERVIEW

EXCELLENT INDUSTRIAL FACILITY SUITABLE FOR DISTRIBUTION OR MANUFACTURING

10 DOCK HIGH DOORS / 1 GROUND LEVEL WITH DOCK HIGH LOADING ON BOTH SIDES OF BUILDING

GATED AND SECURED TRUCK COURT; 120'-137' TRUCK COURT DEPTH

EXTRA YARD / VEHICLE PARKING

EASY ACCESS TO 5 & 605 FREEWAYS

BRAND NEW OFFICES, BATHROOMS, AND BREAKROOM

**NEW ROOF & HVAC** 