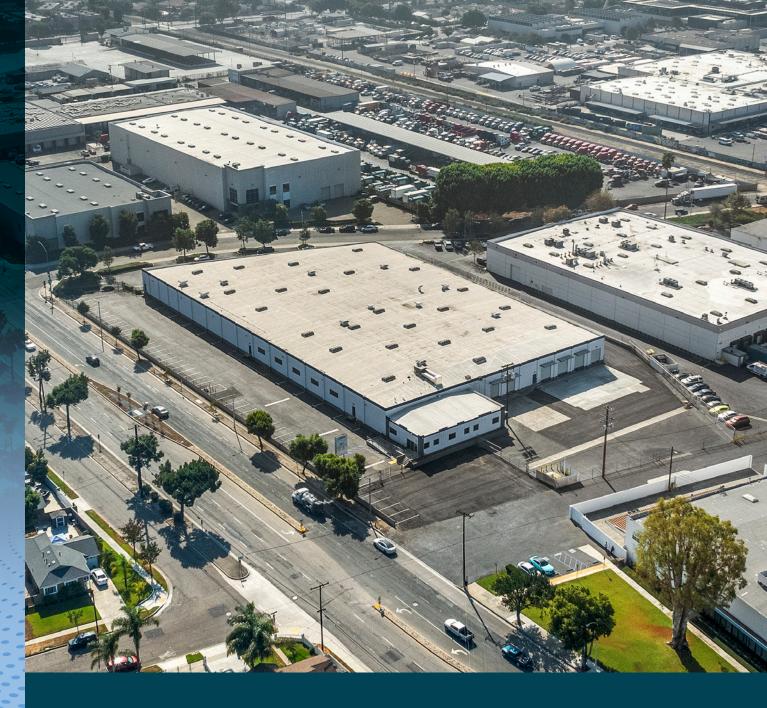

# 8640 SLAUSON AVENUE

PICO RIVERA, CA 90660

FOR LEASE OR SALE | ±65,014 SF INDUSTRIAL BUILDING

# PROPERTY OVERVIEW

EXCELLENT INDUSTRIAL FACILITY SUITABLE FOR DISTRIBUTION OR MANUFACTURING

10 DOCK HIGH DOORS / 1 GROUND LEVEL WITH DOCK HIGH LOADING ON BOTH SIDES OF BUILDING

GATED AND SECURED TRUCK COURT; 120'-137' TRUCK COURT DEPTH

EXTRA YARD / VEHICLE PARKING

EASY ACCESS TO 5 & 605 FREEWAYS

BRAND NEW OFFICES, BATHROOMS, AND BREAKROOM

**NEW ROOF & HVAC** 