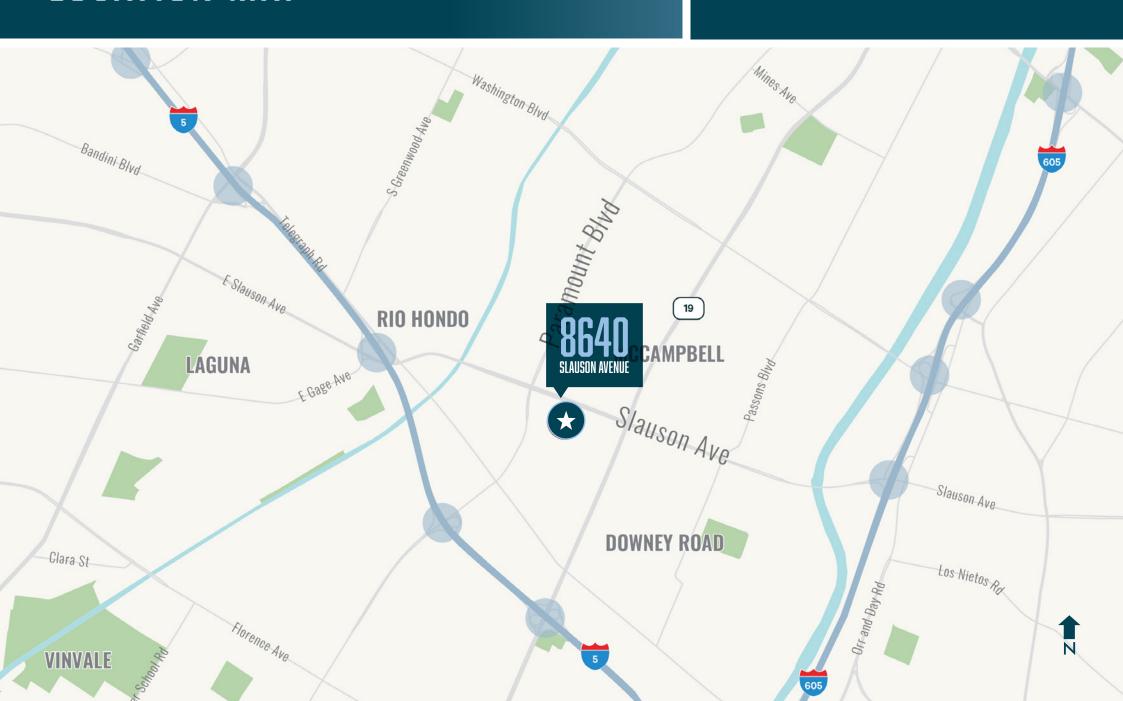

# 8640 SLAUSON AVENUE

PICO RIVERA, CA 90660



FOR LEASE OR SALE | ±65,014 SF INDUSTRIAL BUILDING



# SITE PLAN



# PROPERTY OVERVIEW



EXCELLENT INDUSTRIAL FACILITY SUITABLE FOR DISTRIBUTION OR MANUFACTURING



10 DOCK HIGH DOORS / 1 GROUND LEVEL WITH DOCK HIGH LOADING ON BOTH SIDES OF BUILDING



GATED AND SECURED TRUCK COURT; 120'-137' TRUCK COURT DEPTH



EXTRA YARD / VEHICLE PARKING



EASY ACCESS TO 5 & 605 FREEWAYS



BRAND NEW OFFICES, BATHROOMS, AND BREAKROOM



**NEW ROOF & HVAC** 





















## **LOCATION MAP**

## **EXCELLENT FREEWAY ACCESS**



## **REGIONAL MAP**



### **Distance To Airports/Ports**

| ES    |
|-------|
| 7     |
| 5     |
| 6     |
| 7     |
| <br>5 |
| 3     |
| 2     |
|       |

### **Proximity to Freeways**

| FRE | FREEWAYS MILES |      |
|-----|----------------|------|
| 5   | I-5            | 2.6  |
| 605 | I-605          | 4.8  |
| 710 | I-710          | 5.2  |
| 105 | I-105          | 6.1  |
| 10  | I-10           | 9.3  |
| 405 | I-405          | 15.8 |
|     | 1 1 1          |      |

# SLAUSON AVENUE PICO RIVERA, CA 90660

PICO RIVERA, CA 90660



## FOR LEASING INFORMATION, CONTACT

### **IEFF STEPHENS, SIOR**

Executive Vice President Lic. 01051764 +1 213 613 3761 jeffrey.stephens@cbre.com

### **IACK MERGENTHALER, SIOR**

Senior Vice President Lic. 01942974 +1 310 363 4946 jack.mergenthaler@cb