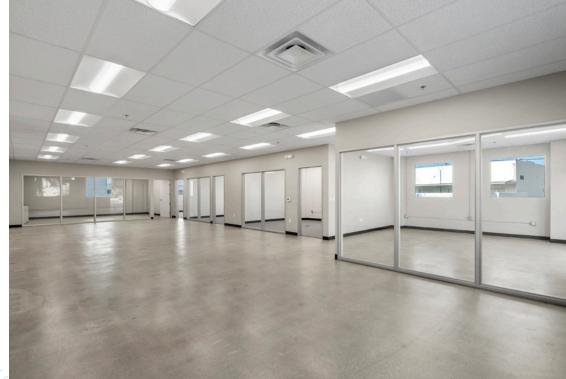

# PROPERTY OVERVIEW

EXCELLENT INDUSTRIAL FACILITY SUITABLE FOR DISTRIBUTION OR MANUFACTURING

10 DOCK HIGH DOORS / 1 GROUND LEVEL WITH DOCK HIGH LOADING ON BOTH SIDES OF BUILDING

GATED AND SECURED TRUCK COURT; 120'-137' TRUCK COURT DEPTH

EXTRA YARD / VEHICLE PARKING

EASY ACCESS TO 5 & 605 FREEWAYS

BRAND NEW OFFICES, BATHROOMS, AND BREAKROOM

**NEW ROOF & HVAC** 