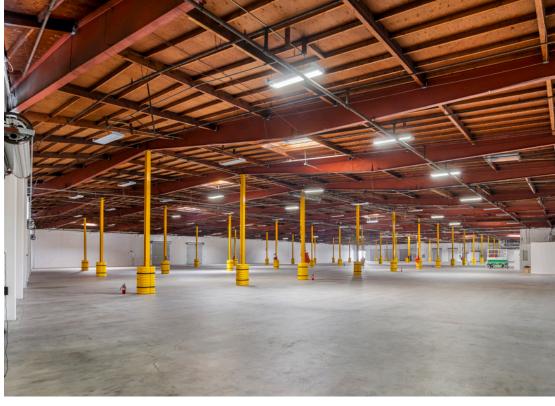

# PROPERTY OVERVIEW

EXCELLENT INDUSTRIAL FACILITY SUITABLE FOR DISTRIBUTION OR MANUFACTURING

10 DOCK HIGH DOORS / 1 GROUND LEVEL WITH DOCK HIGH LOADING ON BOTH SIDES OF BUILDING

GATED AND SECURED TRUCK COURT; 120'-137' TRUCK COURT DEPTH