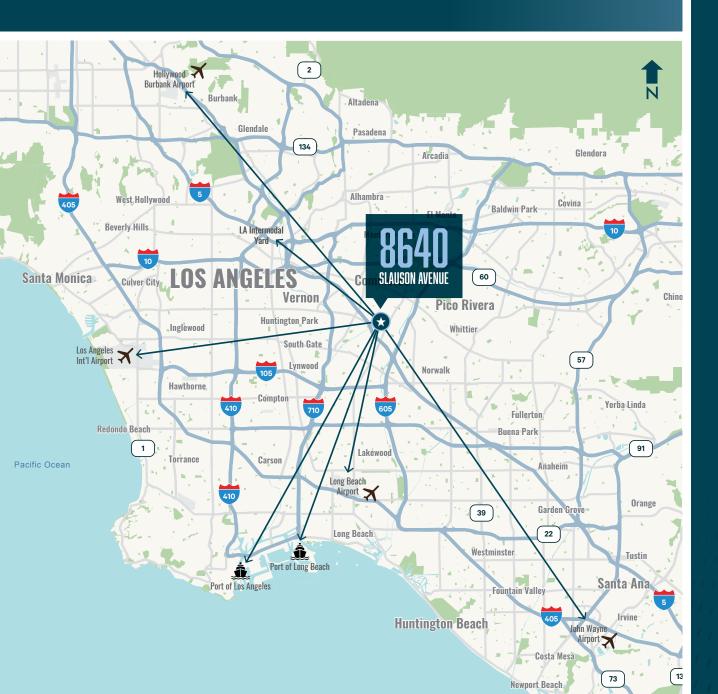

## **REGIONAL MAP**

### **Distance To Airports/Ports**

| ES    |
|-------|
| 7     |
| 5     |
| 6     |
| 7     |
| <br>5 |
| 3     |
| 2     |
|       |

### **Proximity to Freeways**

| FRE | FREEWAYS MILES |      |
|-----|----------------|------|
| 5   | I-5            | 2.6  |
| 605 | I-605          | 4.8  |
| 710 | I-710          | 5.2  |
| 105 | I-105          | 6.1  |
| 10  | I-10           | 9.3  |
| 405 | I-405          | 15.8 |
|     | 1 1 1          |      |