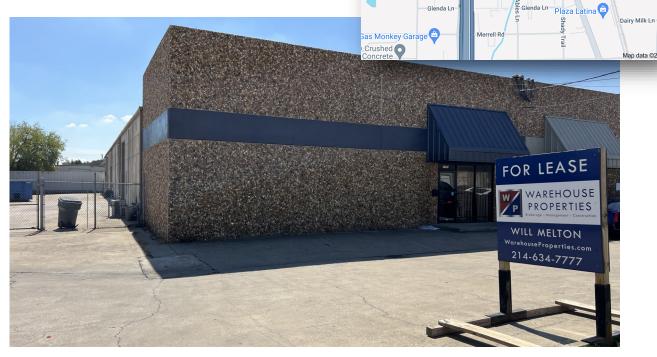

## 2490 Joe Field Road Dallas, Texas 75229

## FOR LEASE

10,000 Sq. Ft. of Building approx.
1,000 Sq. Ft. of Office approx.
2 Large Drive In Overhead Doors
Parking for 40+ Vehicles
Nice Existing Office Finish-Out

Fully Fenced Side Yard
15' Clear (Average) in Warehouse
New LED Lighting in Office & Warehouse
Standard 3 Phase Power
Lease Rate: \$8,500 per Month

ng Spa & Sauna Joe Field Rd

Hill Wrecker Fabens Rd

oyal Ln

0

FOR INFORMATION

CALL / EMAIL / TEXT

WILL MELTON

Warehouse Properties 10939 Shady Trail, Suite 200 Dallas, Texas 75220

Office: 214-634-7777 Cell: 214-558-3558

willmelton@warehouseproperties.com