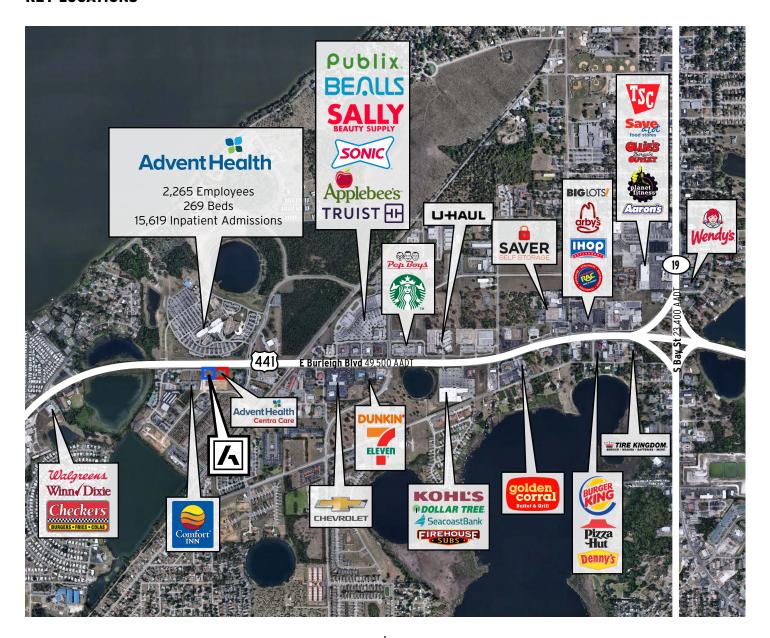

ADJACENT SERVICES:

# **KEY LOCATIONS**

**49,500 AADT** E BURLEIGH BLVD

**23,400 AADT** S BAY ST

FOR MORE INFORMATION, PLEASE CONTACT:

JP Beaulieu, CCIM, CLS 407.863.2966 Principal JP@AtriumCommercial.com