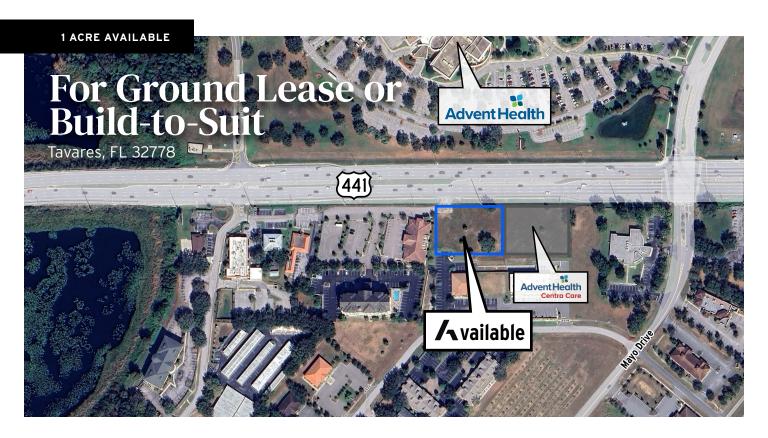

# **For Ground Lease**

1 AC AVAILABLE FOR GROUND LEASE OR BUILD-TO-SUIT 1410 E BURLEIGH BLVD, TAVARES, FL 32778

#### **DESCRIPTION**

1 Acre Pad-Ready site adjacent to the AdventHealth Waterman campus. The opportunity is ideal for a Medical Office user, QSR, Bank, Coffee user & more.

| PROPERTY OVERVIEW |                   |
|-------------------|-------------------|
| AVAILABLE SF      | 1 ACRE            |
| ASKING RATE       | Call for Pricing  |
| ZONING            | Vacant Commercial |
| DELIVERY          | Pad Ready         |

#### **HIGHLIGHTS**

- The site is along US Highway 441 (East Burleigh Boulevard) which experiences 49,500 cars passing the site daily
- Located across from the AdventHealth Waterman campus with 300-beds onsite
- There is a population of over 83,400 with average household incomes of \$88,600 within a 15-minute drivetime
- Strong retail corridor with 60,500 cars passing the site daily on US Highway 441