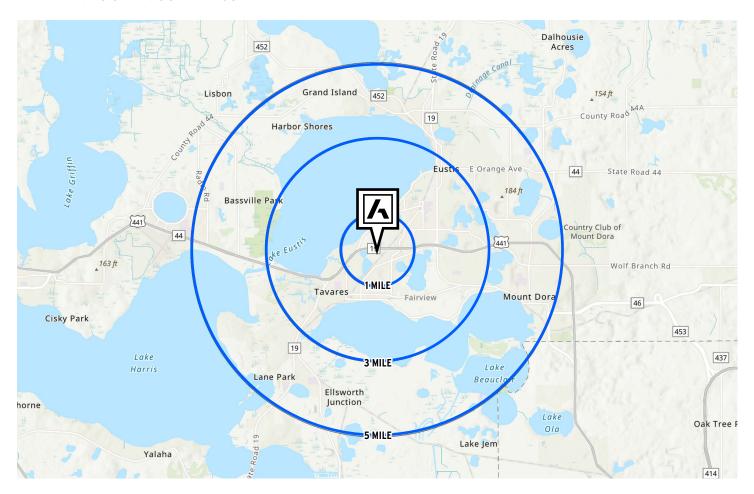

# **DRIVE TIMES & DEMOGRAPHICS**

1-MILE -

6,480

ESTIMATED POPULATION

2,948

HOUSEHOLDS

3,433

TOTAL EMPLOYEES

\$102,600

AVERAGE HOUSEHOLD INCOME

3-MILES -

34,123

ESTIMATED POPULATION

14,986

HOUSEHOLDS

20,036

TOTAL EMPLOYEES

\$78,795

AVERAGE HOUSEHOLD INCOME

5-MILES -

83,387

ESTIMATED POPULATION

36,310

33,612

TOTAL EMPLOYEES

\$82,698

AVERAGE HOUSEHOLD INCOME

FOR MORE INFORMATION, PLEASE CONTACT:

JP Beaulieu, CCIM, CLS 407.863.2966 Principal JP@AtriumCommercial.com