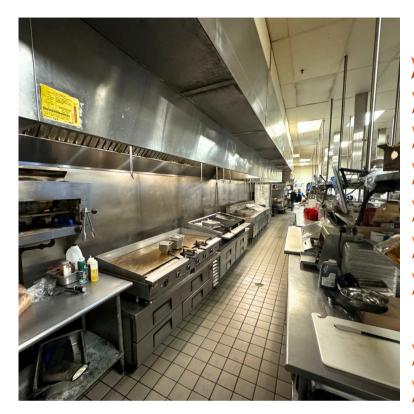

#### About:

Formerly a Chunky's Dinner Theater, this prime space is now available for lease. Located just off Exit 6 in Nashua, NH, it boasts an exceptional location with strong demographics and a significant retail draw. Ideal for an entertainment center, such as a family fun center or a pickleball complex, this space is in excellent condition. Features include eight theater rooms, seven ADAcompliant restrooms, and a complete commercial kitchen infrastructure.

#### **Property Highlights:**

- Large commercial kitchen buildout
- > 8 Theater rooms flat floors
- 7 ADA restrooms
- 167 Dedicated parking spots
- 🕨 Roll-Up door
- Conveniently located just off exit 6
- Excellent property visibility and condition
- 168 ft. of building frontage
- Route 3 traffic count: 126,844 VPD