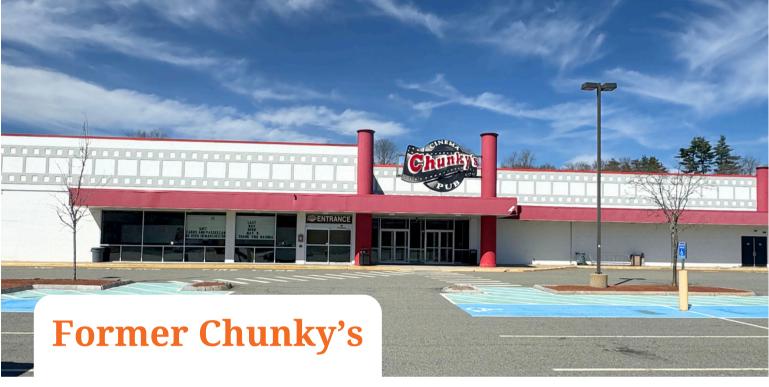

#### About:

Formerly a Chunky's Dinner Theater, this prime space is now available for lease. Located just off Exit 6 in Nashua, NH, it boasts an exceptional location with strong demographics and a significant retail draw. Ideal for an entertainment center, such as a family fun center or a pickleball complex, this space is in excellent condition. Features include eight theater rooms, seven ADAcompliant restrooms, and a complete commercial kitchen infrastructure.

#### **Property Highlights:**

- Large commercial kitchen buildout
- > 8 Theater rooms flat floors
- 7 ADA restrooms
- 167 Dedicated parking spots
- 🕨 Roll-Up door
- Conveniently located just off exit 6
- Excellent property visibility and condition
- 168 ft. of building frontage
- Route 3 traffic count: 126,844 VPD