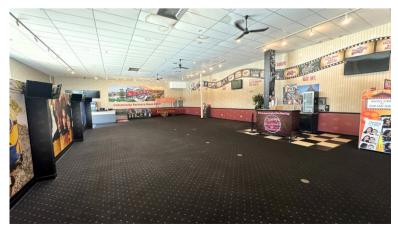

#### About:

Formerly a Chunky's Dinner Theater, this prime space is now available for lease. Located just off Exit 6 in Nashua, NH, it boasts an exceptional location with strong demographics and a significant retail draw. Ideal for an entertainment center, such as a family fun center or a pickleball complex, this space is in excellent condition. Features include eight theater rooms, seven ADAcompliant restrooms, and a complete commercial kitchen infrastructure.

#### **Property Highlights:**

- Large commercial kitchen buildout
- > 8 Theater rooms flat floors
- 7 ADA restrooms
- 167 Dedicated parking spots
- 🕨 Roll-Up door
- Conveniently located just off exit 6
- Excellent property visibility and condition
- 168 ft. of building frontage
- Route 3 traffic count: 126,844 VPD