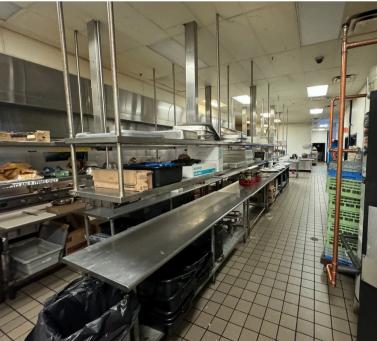

#### About:

Formerly a Chunky's Dinner Theater, this prime space is now available for lease. Located just off Exit 6 in Nashua, NH, it boasts an exceptional location with strong demographics and a significant retail draw. Ideal for an entertainment center, such as a family fun center or a pickleball complex, this space is in excellent condition. Features include eight theater rooms, seven ADAcompliant restrooms, and a complete commercial kitchen infrastructure.

#### **Property Highlights:**

- Large commercial kitchen buildout
- > 8 Theater rooms flat floors
- 7 ADA restrooms
- 167 Dedicated parking spots
- 🕨 Roll-Up door
- Conveniently located just off exit 6
- Excellent property visibility and condition
- 168 ft. of building frontage
- Route 3 traffic count: 126,844 VPD