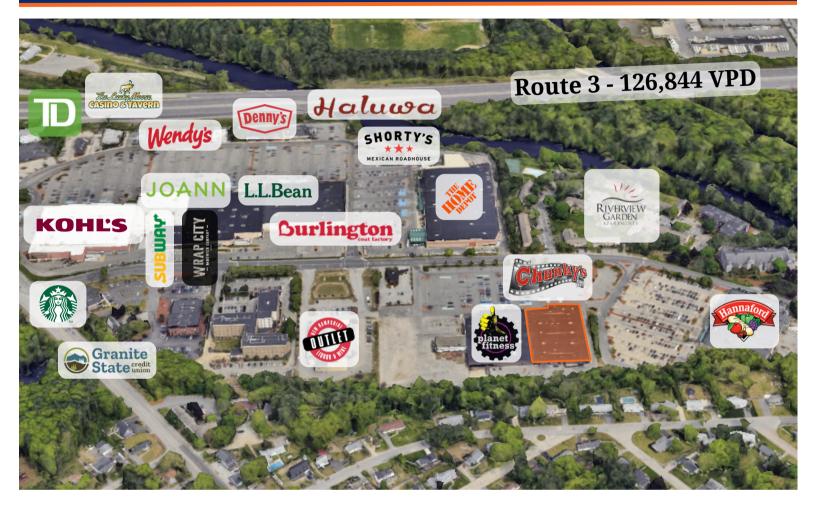

#### **Property Highlights:**

- Large commercial kitchen buildout
- > 8 Theater rooms flat floors
- 7 ADA restrooms
- 167 Dedicated parking spots
- 🕨 Roll-Up door
- Conveniently located just off exit 6
- Excellent property visibility and condition
- 168 ft. of building frontage
- Route 3 traffic count: 126,844 VPD