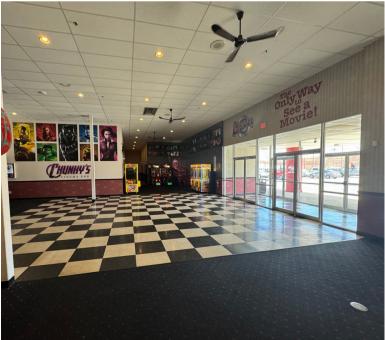

#### About:

Formerly a Chunky's Dinner Theater, this prime space is now available for lease. Located just off Exit 6 in Nashua, NH, it boasts an exceptional location with strong demographics and a significant retail draw. Ideal for an entertainment center, such as a family fun center or a pickleball complex, this space is in excellent condition. Features include eight theater rooms, seven ADAcompliant restrooms, and a complete commercial kitchen infrastructure.

#### **Property Highlights:**

- Large commercial kitchen buildout
- > 8 Theater rooms flat floors
- 7 ADA restrooms
- 167 Dedicated parking spots
- 🕨 Roll-Up door
- Conveniently located just off exit 6
- Excellent property visibility and condition
- 168 ft. of building frontage
- Route 3 traffic count: 126,844 VPD