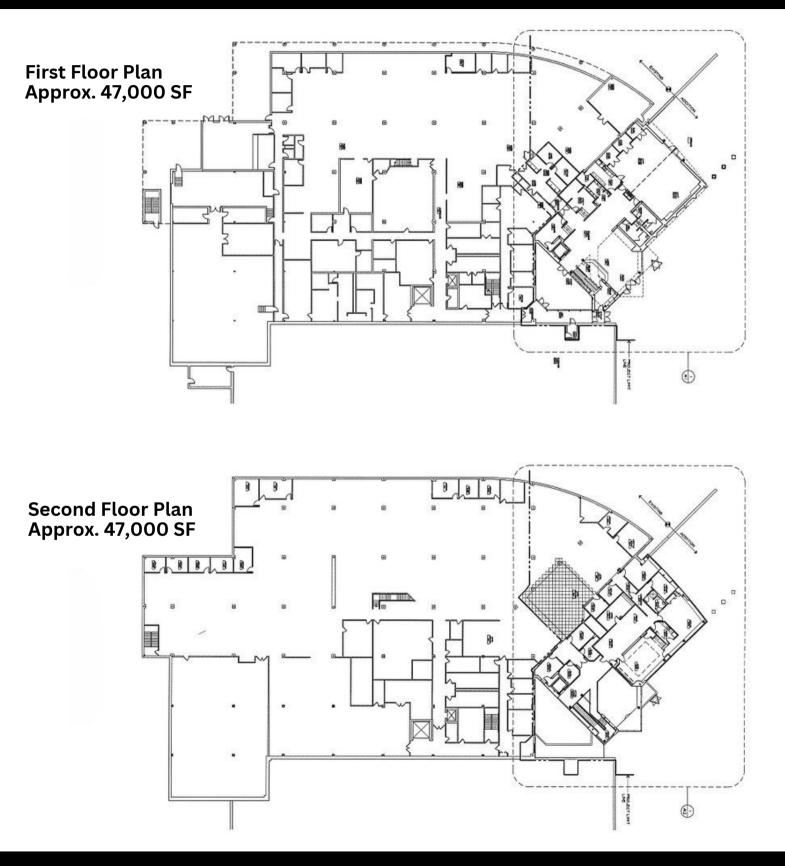

# **FLOOR PLAN**

#### 950 West Basin Rd, New Castle, DE 19720

BELLCORNERSTONE

For more information on this property, please contact:

Aidan Cleghorn, BellCornerstone 315.565.8302 | acleghorn@bellcornerstone.com

www.BellCornerstone.com

## **FLOOR PLAN**

### 950 West Basin Rd, New Castle, DE 19720

www.BellCornerstone.com

For more information on this property, please contact:

Aidan Cleghorn, BellCornerstone 315.565.8302 | acleghorn@bellcornerstone.com