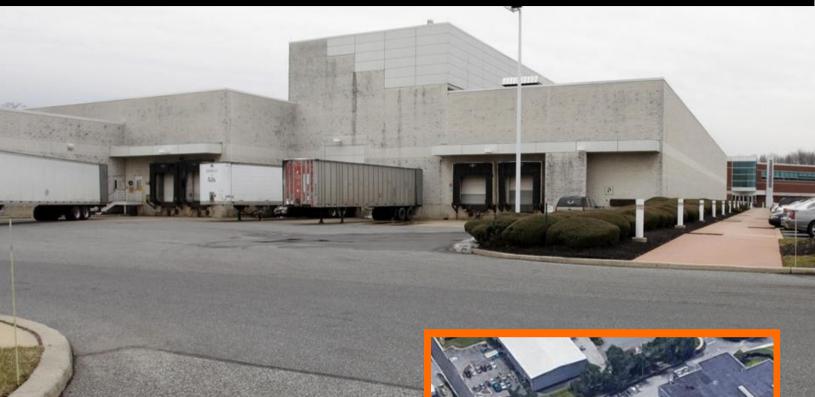

## **PROPERTY OVERVIEW**

### 950 West Basin Rd, New Castle, DE 19720

#### **PROPERTY FEATURES**

| Property Type:      | Class B Office    |
|---------------------|-------------------|
| Total Available SF: | 90,000            |
| PSF:                | \$12.00           |
| Service Type:       | Full Service (FS) |
| Land Acres:         | 11.29 AC          |
| Parking:            | 4/1000            |
| Stories:            | 2                 |
|                     |                   |