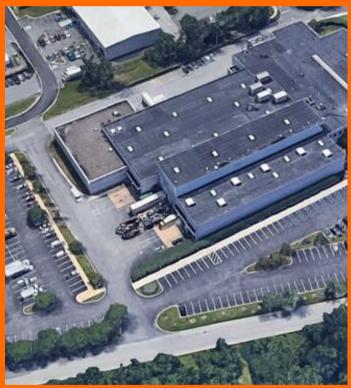

## **PROPERTY OVERVIEW**

### 950 West Basin Rd, New Castle, DE 19720

#### **PROPERTY FEATURES**

| Property Type:      | Class B Office    |
|---------------------|-------------------|
| Total Available SF: | 90,000            |
| PSF:                | \$12.00           |
| Service Type:       | Full Service (FS) |
| Land Acres:         | 11.29 AC          |
| Parking:            | 4/1000            |
| Stories:            | 2                 |
|                     |                   |