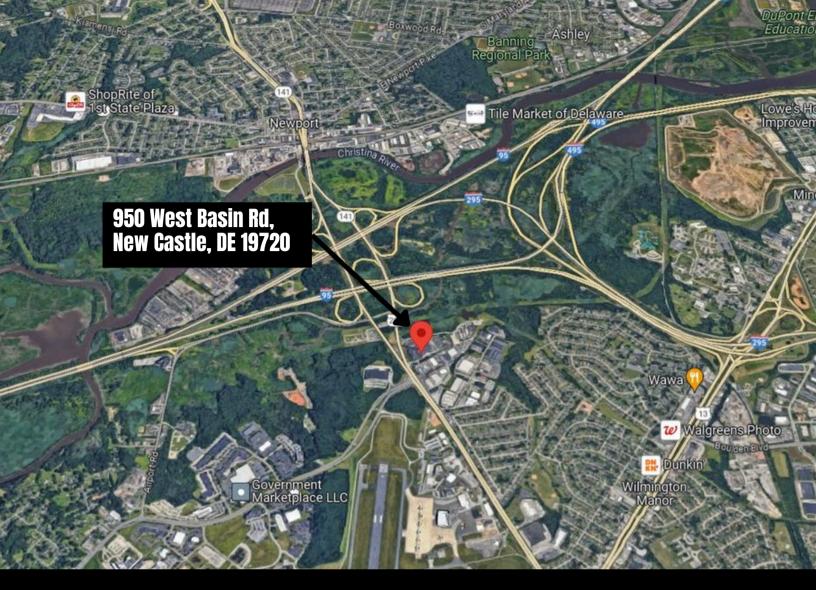

## **PROPERTY OVERVIEW**

### 950 West Basin Rd, New Castle, DE 19720

#### **PROPERTY FEATURES**

| Property Type:      | Class B Office    |
|---------------------|-------------------|
| Total Available SF: | 90,000            |
| PSF:                | \$12.00           |
| Service Type:       | Full Service (FS) |
| Land Acres:         | 11.29 AC          |
| Parking:            | 4/1000            |
| Stories:            | 2                 |
|                     |                   |