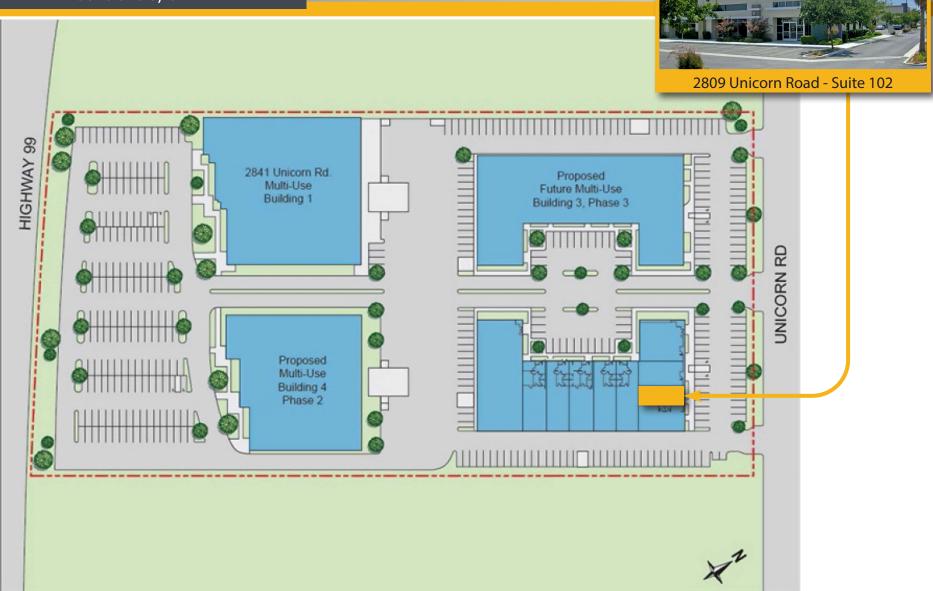

## Office Space Available For Lease

Site Plan

2809 Unicorn Road - Suite 102 Bakersfield, CA

Wesley M. McDonald • Principal • 661 885 6950 • wesley.mcdonald@asuassociates.com • CA RE #01511739 Parker Reynolds • Associate • 661 885 6925 • parke@asuassociates.com • CA RE #02156913 11601 Bolthouse Drive Suite 110 • Bakersfield, CA 93311 • 661 862 5454 main • 661 862 5444 fax

### **Property Location**

2809 Unicorn is located in the highly desirable Bakersfield Airport Business Park on 10.06 acres in North Bakersfield, California. This property is near the Highway 99 and Highway 65 interchange, and Meadows Field Airport. There are available pads featuring Build-to-Suit opportunities. Subject property offers Highway 99 frontage and exposure.