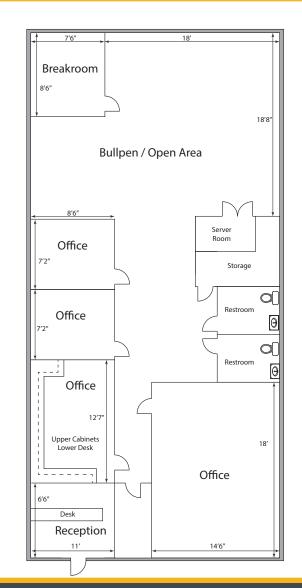

## **Office Space Available For Lease**

**Property Details | Floor Plan** 

2809 Unicorn Road - Suite 102 Bakersfield, CA

#### **Available**

- Office
- 1,680 SF Lease Rate \$1.35 PSF Industrial Gross
- Unicorn Road Facing Suite