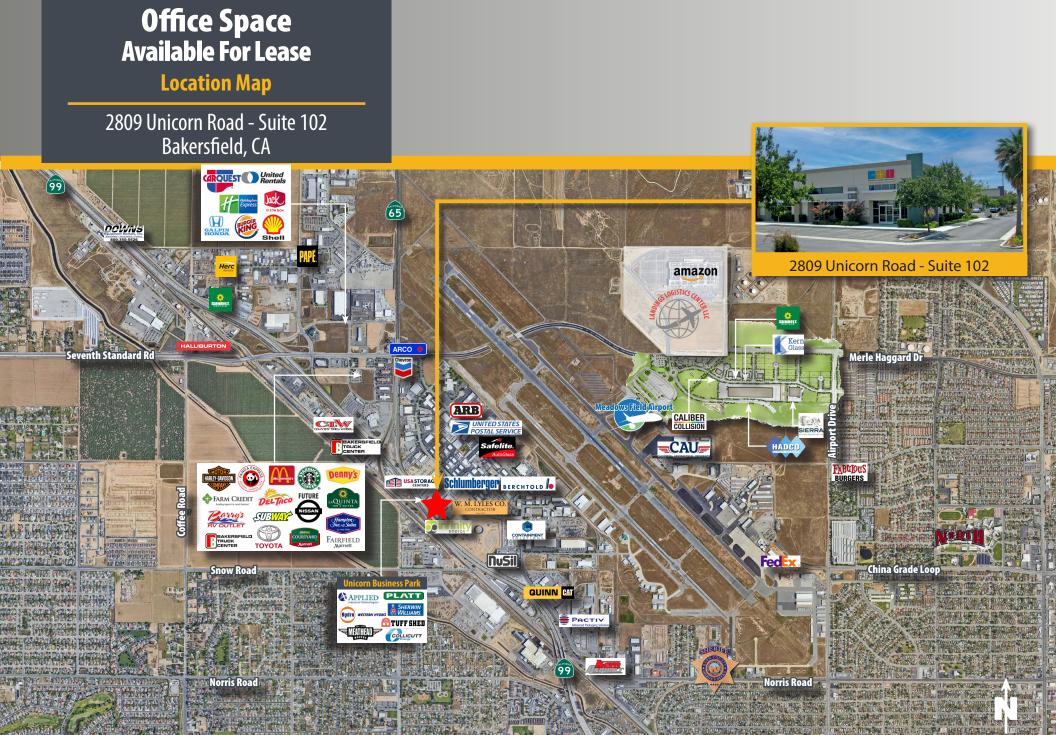

### **Property Location**

2809 Unicorn is located in the highly desirable Bakersfield Airport Business Park on 10.06 acres in North Bakersfield, California. This property is near the Highway 99 and Highway 65 interchange, and Meadows Field Airport. There are available pads featuring Build-to-Suit opportunities. Subject property offers Highway 99 frontage and exposure.