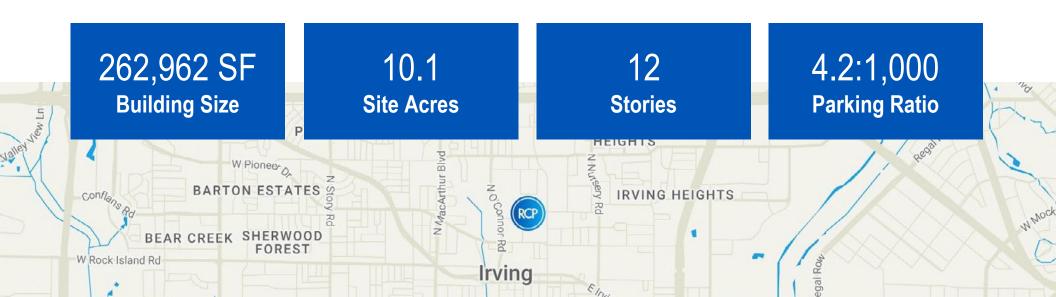

#### Irving, TX

The 12-story Crestview Tower is mere minutes from State Highway 114 and DFW airport. A planned ~\$1.2 million capital investment will set this midrise tower apart from the competition.

2024 Improvements include lobby and corridor upgrades, and exterior upgrades such as new signage and outdoor seating

#### **Building Features**

- Updated lobby, corridors,
- Modern spec and white box suites
- Excellent Views of Urban Center and Las Colinas Golf Course
- Monument signage available
- 24/7 security
- Covered garage parking
- Enclosed delivery dock with easy access to service elevator