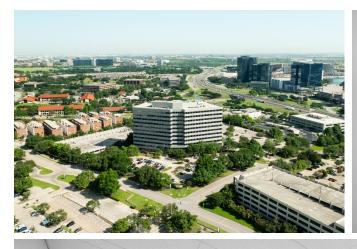

#### Irving, TX

The 12-story Crestview Tower is mere minutes from State Highway 114 and DFW airport. A planned ~\$1.2 million capital investment will set this midrise tower apart from the competition.

2024 Improvements include lobby and corridor upgrades, and exterior upgrades such as new signage and outdoor seating