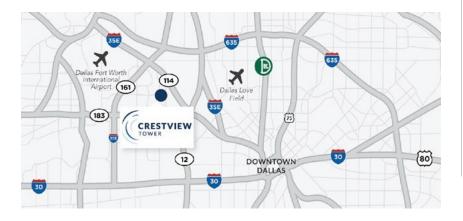

#### **Superior Access**

- Close proximity to local airports and hotspots
- Easy access to five major freeways

10 Min.

DFW Airport

20 Min.

**Downtown Dallas** 

15 Min.

6 Min.