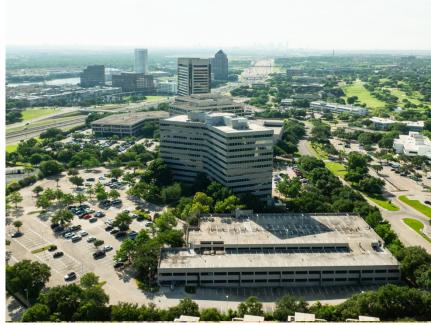

#### Irving, TX

The 12-story Crestview Tower is mere minutes from State Highway 114 and DFW airport. A planned ~\$1.2 million capital investment will set this midrise tower apart from the competition.

2024 Improvements include lobby and corridor upgrades, and exterior upgrades such as new signage and outdoor seating