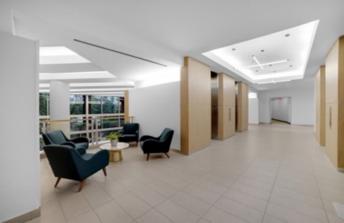

#### Irving, TX

The 12-story Crestview Tower is mere minutes from State Highway 114 and DFW airport. A planned ~\$1.2 million capital investment will set this midrise tower apart from the competition.

2024 Improvements include lobby and corridor upgrades, and exterior upgrades such as new signage and outdoor seating

#### **Building Features**

- Updated lobby, corridors,
- Modern spec and white box suites
- Excellent Views of Urban Center and Las Colinas Golf Course
- Monument signage available
- 24/7 security
- Covered garage parking
- Enclosed delivery dock with easy access to service elevator