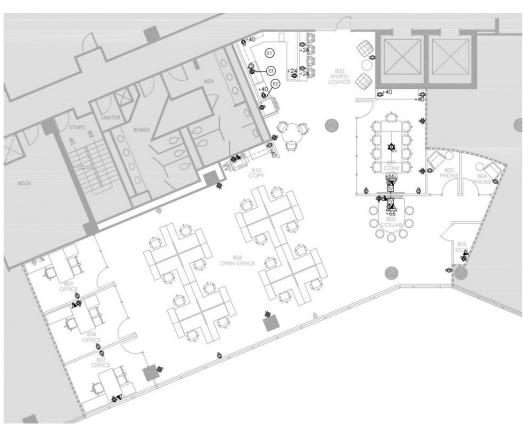

105 Decker Court, Irving, TX75062

FLOOR: 4 th

RSF:

SUITE: 410 DATE: 3.1.24

3,004

OFFICE / FOR LEASE

105 Decker Ct, Irving, TX 75062

105 Decker Court, Irving, TX75062