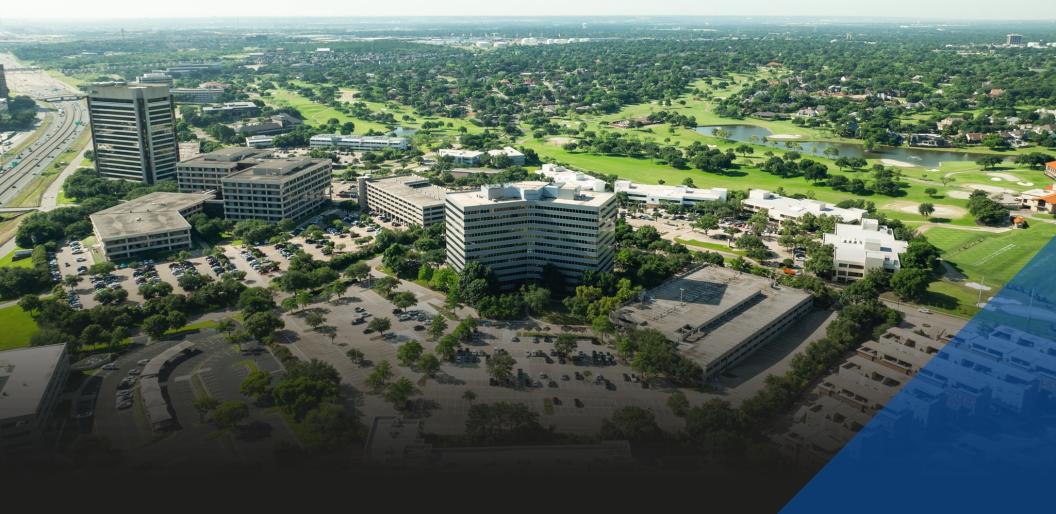

#### Irving, TX

The 12-story Crestview Tower is mere minutes from State Highway 114 and DFW airport. A planned ~\$1.2 million capital investment will set this midrise tower apart from the competition.

2024 Improvements include lobby and corridor upgrades, and exterior upgrades such as new signage and outdoor seating