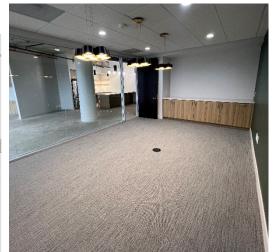

#### **Building Features**

- Updated lobby, corridors,
- Modern spec and white box suites
- Excellent Views of Urban Center and Las Colinas Golf Course
- Monument signage available
- 24/7 security
- Covered garage parking
- Enclosed delivery dock with easy access to service elevator

#### **Vacancies**

<u>LL 100 - 1,144 SF (spec)</u>

\*LL 110 - 1,712 SF

\*Suite 140 - 1,377 SF

\*Suite 160 - 2,033 SF

\*Suite 250 - 6,317 SF

Suite 300 – 5,104 SF (shell)