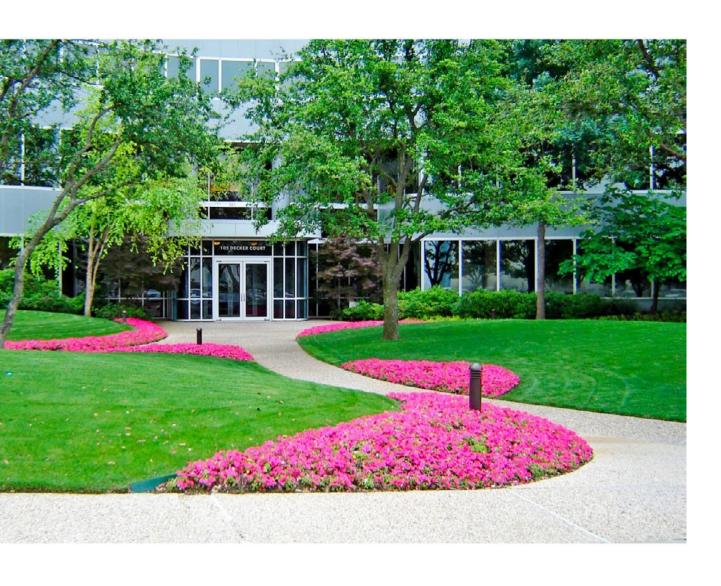

#### Irving, TX

The 12-story Crestview Tower is mere minutes from State Highway 114 and DFW airport. A planned ~\$1.2 million capital investment will set this midrise tower apart from the competition.

2024 Improvements include lobby and corridor upgrades, and exterior upgrades such as new signage and outdoor seating