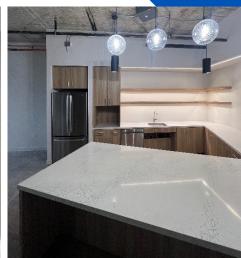

#### **Amenities**

- Fitness center and locker rooms
- Grab & Go market
- All-inclusive coffee bar
- On-site conference center with accommodations for 30 people
- On-site property management
- 24-hour security
- Key card access
- Day maid / day porter
- Fiber/high speed internet
- Surface and garage parking available

#### **Building Features**

- Updated lobby, corridors,
- Modern spec and white box suites
- Excellent Views of Urban Center and Las Colinas Golf Course
- Monument signage available
- 24/7 security
- Covered garage parking
- Enclosed delivery dock with easy access to service elevator