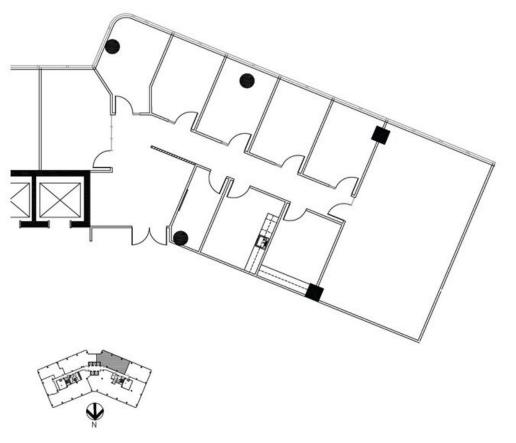

105 Decker Court, Irving, TX75062

FLOOR: 4 th

RSF:

SUITE: 410 DATE: 3.1.24

3,004

OFFICE / FOR LEASE

105 Decker Ct, Irving, TX 75062

105 Decker Court, Irving, TX75062