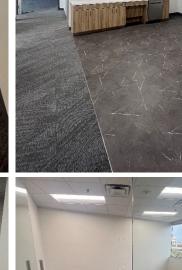

#### **Building Features**

- Updated lobby, corridors,
- Modern spec and white box suites
- Excellent Views of Urban Center and Las Colinas Golf Course
- Monument signage available
- 24/7 security
- Covered garage parking
- Enclosed delivery dock with easy access to service elevator

#### **Vacancies**

<u>LL 100 - 1,144 SF (spec)</u>

\*LL 110 - 1,712 SF

\*Suite 140 - 1,377 SF

\*Suite 160 - 2,033 SF

\*Suite 250 - 6,317 SF

Suite 300 – 5,104 SF (shell)