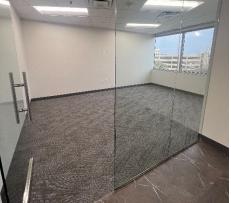

#### **Building Features**

- Updated lobby, corridors,
- Modern spec and white box suites
- Excellent Views of Urban Center and Las Colinas Golf Course
- Monument signage available
- 24/7 security
- Covered garage parking
- Enclosed delivery dock with easy access to service elevator

#### **Vacancies**

<u>LL 100 - 1,144 SF (spec)</u>

\*LL 110 - 1,712 SF

\*Suite 140 - 1,377 SF

\*Suite 160 - 2,033 SF

\*Suite 250 - 6,317 SF

Suite 300 – 5,104 SF (shell)