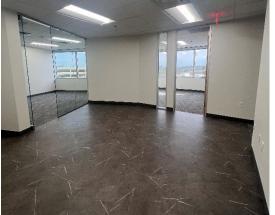

#### **Building Features**

- Updated lobby, corridors,
- Modern spec and white box suites
- Excellent Views of Urban Center and Las Colinas Golf Course
- Monument signage available
- 24/7 security
- Covered garage parking
- Enclosed delivery dock with easy access to service elevator

#### **Vacancies**

<u>LL 100 - 1,144 SF (spec)</u>

\*LL 110 - 1,712 SF

\*Suite 140 - 1,377 SF

\*Suite 160 - 2,033 SF

\*Suite 250 - 6,317 SF

Suite 300 – 5,104 SF (shell)