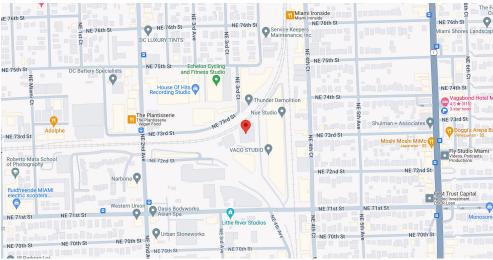

#### **LOCATION OVERVIEW**

Nestled in one of Miami's fastest-growing areas, Little River has experienced a remarkable surge of investment and development in recent years, cementing its status as a prime location for businesses seeking a strategic foothold in Miami.

One of the key factors contributing to Little River's rapid growth is its exceptional proximity to prominent districts and corridors that drive Miami's economic pulse. A few blocks away is the renowned Miami Design District, a hub of luxury fashion, art galleries, and exquisite dining experiences.

Situated along the coveted Biscayne Corridor, Little River enjoys seamless connectivity and accessibility to Miami Beach, a world-renowned destination for tourism, entertainment, and leisure. Major transportation arteries such as Biscayne Boulevard, North Miami Avenue, I-95, the 79th Street Causeway, and the 195 are also conveniently located near the property.