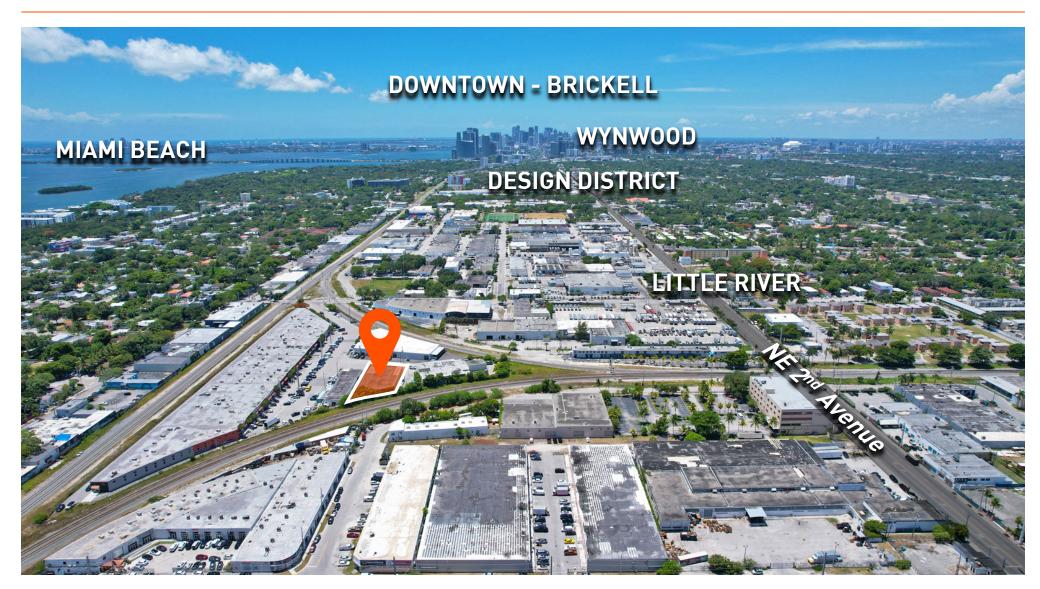

#### **LOCATION OVERVIEW**

Nestled in one of Miami's fastest-growing areas, Little River has experienced a remarkable surge of investment and development in recent years, cementing its status as a prime location for businesses seeking a strategic foothold in Miami.

One of the key factors contributing to Little River's rapid growth is its exceptional proximity to prominent districts and corridors that drive Miami's economic pulse. A few blocks away is the renowned Miami Design District, a hub of luxury fashion, art galleries, and exquisite dining experiences.

Situated along the coveted Biscayne Corridor, Little River enjoys seamless connectivity and accessibility to Miami Beach, a world-renowned destination for tourism, entertainment, and leisure. Major transportation arteries such as Biscayne Boulevard, North Miami Avenue, I-95, the 79th Street Causeway, and the 195 are also conveniently located near the property.

## **AERIAL CONTEXT**

© DWNTWN Realty Advisors, LLC copyright 2024. No warranty or representation, express or implied, is made to the accuracy or completeness of the information contained herein, and same is submitted subject to errors,