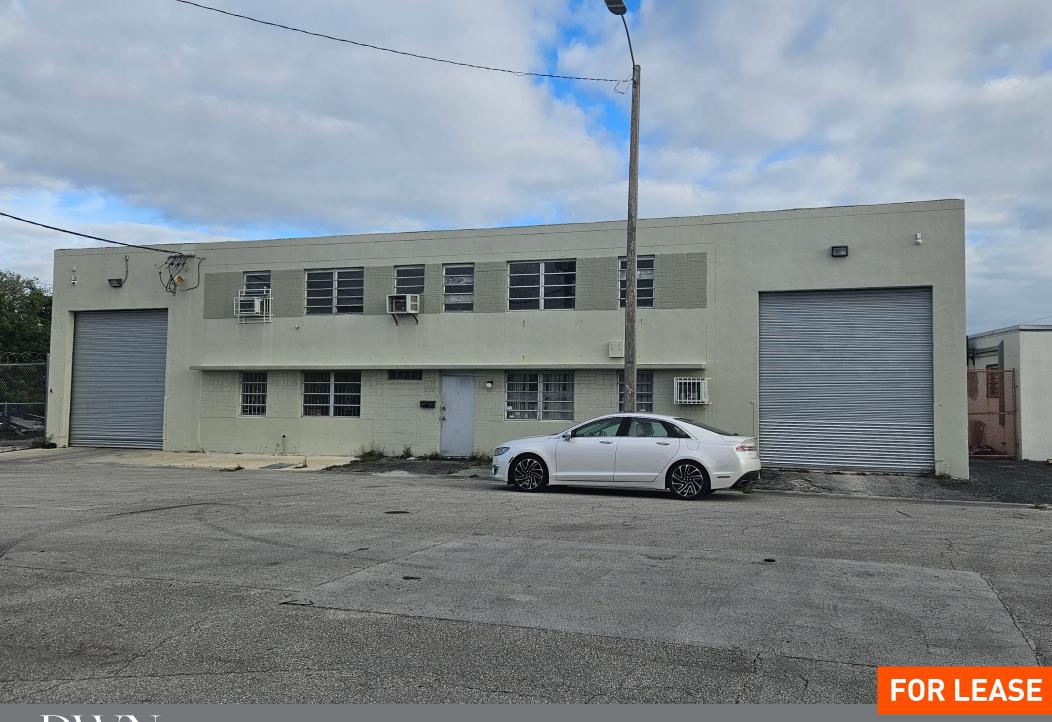

#### PROPERTY OVERVIEW

DWNTWN Realty Advisors has been retained exclusively to arrange the leasing of 375 NE 72<sup>nd</sup> Terrace in Miami, FL. Located in booming Little River, this property is right next to Rail 71, a large flex industrial campus. The space features a flex warehouse with approximately 680 SF of office and 11,000 SF of open storage area with high ceilings and two roll-up doors. The location would be suitable for both industrial storage and warehousing or could be improved for flex uses such as, printing/design, brewery, gallery, flooring/marble showroom, or fitness.

#### **PROPERTY HIGHLIGHTS**

- Flex Warehouse In Little River / MiMo
- Free-Standing 11,680 SF Building
- Low Traffic Street
- 3,250 SF Yard For Parking

Andrew Dixon // Executive ad@dwntwnrealtyadvisors.com // (P) 786.294.6378