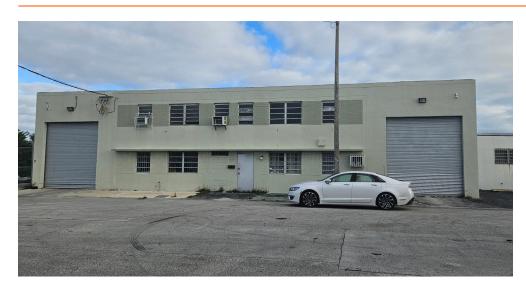

#### PROPERTY OVERVIEW

DWNTWN Realty Advisors has been retained exclusively to arrange the leasing of 375 NE 72<sup>nd</sup> Terrace in Miami, FL. Located in booming Little River, this property is right next to Rail 71, a large flex industrial campus. The space features a flex warehouse with approximately 680 SF of office and 11,000 SF of open storage area with high ceilings and two roll-up doors. The location would be suitable for both industrial storage and warehousing or could be improved for flex uses such as, printing/design, brewery, gallery, flooring/marble showroom, or fitness.

#### **PROPERTY HIGHLIGHTS**

- Flex Warehouse In Little River / MiMo
- Free-Standing 11,680 SF Building
- Low Traffic Street
- 3,250 SF Yard For Parking

Andrew Dixon // Executive ad@dwntwnrealtyadvisors.com // (P) 786.294.6378