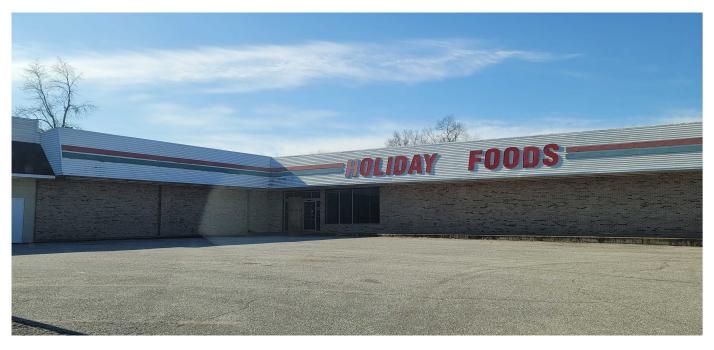

## 524 N FIFTH ST

524 NORTH 5TH STREET, ROCKPORT, IN 47635

### **PROPERTY OVERVIEW**

- Sale Price: \$125,000
- Parcel ID: 74-15-23-304-020.000.018
- Former Holiday Foods store
- 0.4 Miles to Indiana 66
- 1.7 Miles to US 231 (KY access)
- Nearby businesses include Darlena's Lincolnland, Christian Resource Center, Mulzer Crushed Stone, Guisewhite Automotive, Dollar General and many more