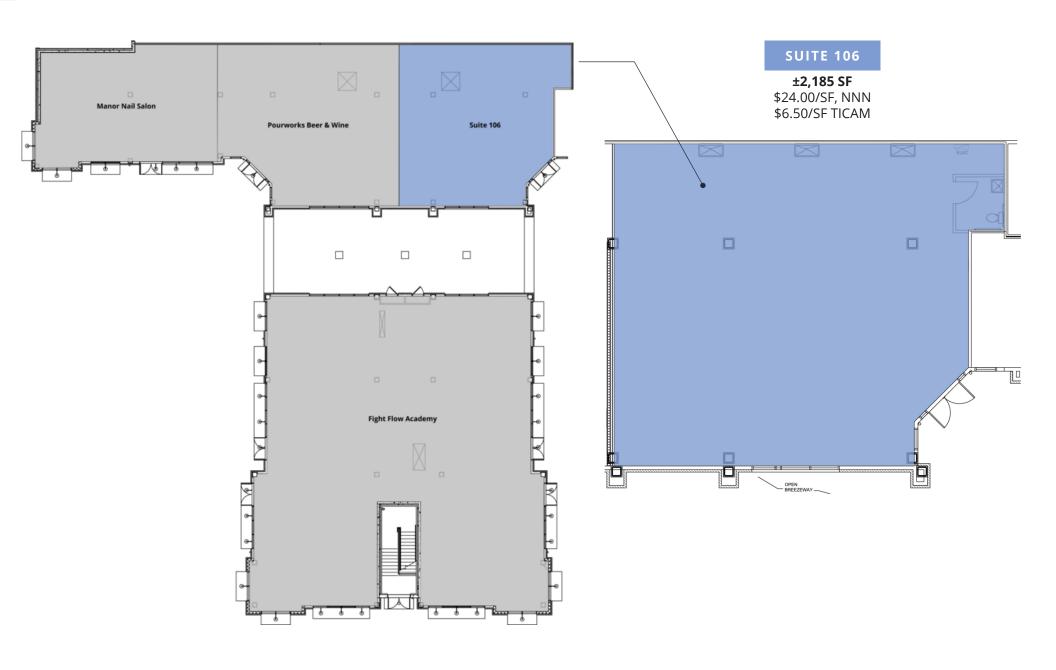

# Floor plans

RETAIL SPACE FOR LEASE

#### **OFFERING SUMMARY**

| Lease Rate    | \$24.00/SF, NNN       |
|---------------|-----------------------|
| TICAM         | \$6.50/SF             |
| Available SF  | ±2,185 SF             |
| Parking Ratio | 7 spaces per 1,000 SF |