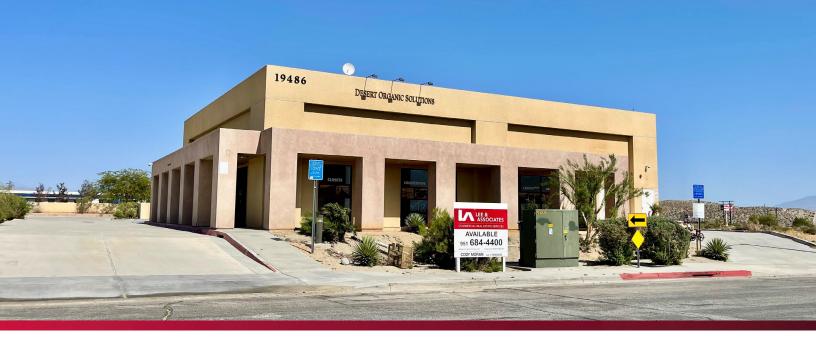

## MULTI-TENANT INDUSTRIAL BUILDING FOR SALE

19-486 NEWHALL STREET | PALM SPRINGS, CA 92258

#### **PROPERTY HIGHLIGHTS:**

- $\pm$ 7,925 SF Multi-Tenant Industrial Building on  $\pm$ 0.55 Acres
- Investment Opportunity, Fully Leased
- 100% Occupied with Staggering Lease Terms
- Six Separate Units ranging between ±1,200 ±1,500 SF with Six GL Doors
- 20% Office Build-Out Across Building
- 4 Different Tenants, Flexibility/Upside for New Owner, Rent Roll Upon Request
- Newer 2007 Construction
- Current 1-10 FWY Visibility
- 14' Warehouse Clear Height
- Sprinklered Building
- Immediate 10 FWY Access at Indian Canyon Drive
- North Palm Springs Business Center Location
- M-2 Zoning, City of Palm Springs (Verify)