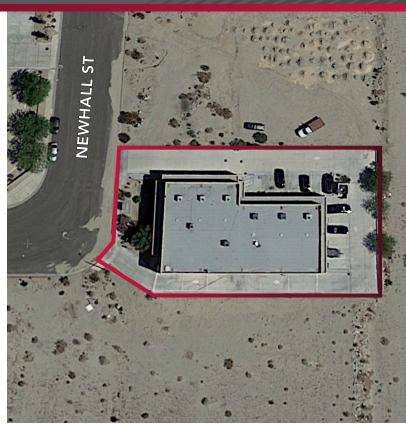

#### **PROPERTY HIGHLIGHTS:**

- $\pm$ 7,925 SF Multi-Tenant Industrial Building on  $\pm$ 0.55 Acres
- Investment Opportunity, Fully Leased
- 100% Occupied with Staggering Lease Terms
- Six Separate Units ranging between ±1,200 ±1,500 SF with Six GL Doors
- 20% Office Build-Out Across Building
- 4 Different Tenants, Flexibility/Upside for New Owner, Rent Roll Upon Request
- Newer 2007 Construction
- Current 1-10 FWY Visibility
- 14' Warehouse Clear Height
- Sprinklered Building
- Immediate 10 FWY Access at Indian Canyon Drive
- North Palm Springs Business Center Location
- M-2 Zoning, City of Palm Springs (Verify)