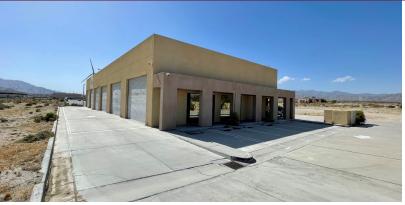

#### **PROPERTY HIGHLIGHTS:**

- $\pm$ 7,925 SF Multi-Tenant Industrial Building on  $\pm$ 0.55 Acres
- Investment Opportunity, Fully Leased
- 100% Occupied with Staggering Lease Terms
- Six Separate Units ranging between ±1,200 ±1,500 SF with Six GL Doors
- 20% Office Build-Out Across Building
- 4 Different Tenants, Flexibility/Upside for New Owner, Rent Roll Upon Request
- Newer 2007 Construction
- Current 1-10 FWY Visibility
- 14' Warehouse Clear Height
- Sprinklered Building
- Immediate 10 FWY Access at Indian Canyon Drive
- North Palm Springs Business Center Location
- M-2 Zoning, City of Palm Springs (Verify)