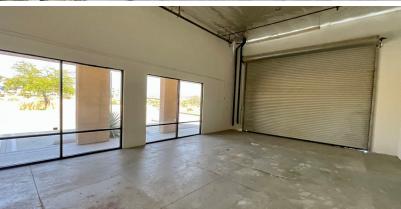

#### **PROPERTY HIGHLIGHTS:**

- $\pm$ 7,925 SF Multi-Tenant Industrial Building on  $\pm$ 0.55 Acres
- Investment Opportunity, Fully Leased
- 100% Occupied with Staggering Lease Terms
- Six Separate Units ranging between ±1,200 ±1,500 SF with Six GL Doors
- 20% Office Build-Out Across Building
- 4 Different Tenants, Flexibility/Upside for New Owner, Rent Roll Upon Request
- Newer 2007 Construction
- Current 1-10 FWY Visibility
- 14' Warehouse Clear Height
- Sprinklered Building
- Immediate 10 FWY Access at Indian Canyon Drive
- North Palm Springs Business Center Location
- M-2 Zoning, City of Palm Springs (Verify)