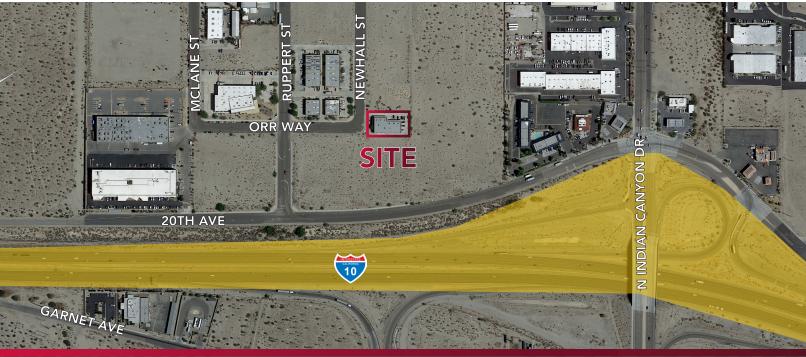

#### **PROPERTY HIGHLIGHTS:**

- $\pm$ 7,925 SF Multi-Tenant Industrial Building on  $\pm$ 0.55 Acres
- Investment Opportunity, Fully Leased
- 100% Occupied with Staggering Lease Terms
- Six Separate Units ranging between ±1,200 ±1,500 SF with Six GL Doors
- 20% Office Build-Out Across Building
- 4 Different Tenants, Flexibility/Upside for New Owner, Rent Roll Upon Request
- Newer 2007 Construction
- Current 1-10 FWY Visibility
- 14' Warehouse Clear Height
- Sprinklered Building
- Immediate 10 FWY Access at Indian Canyon Drive
- North Palm Springs Business Center Location
- M-2 Zoning, City of Palm Springs (Verify)