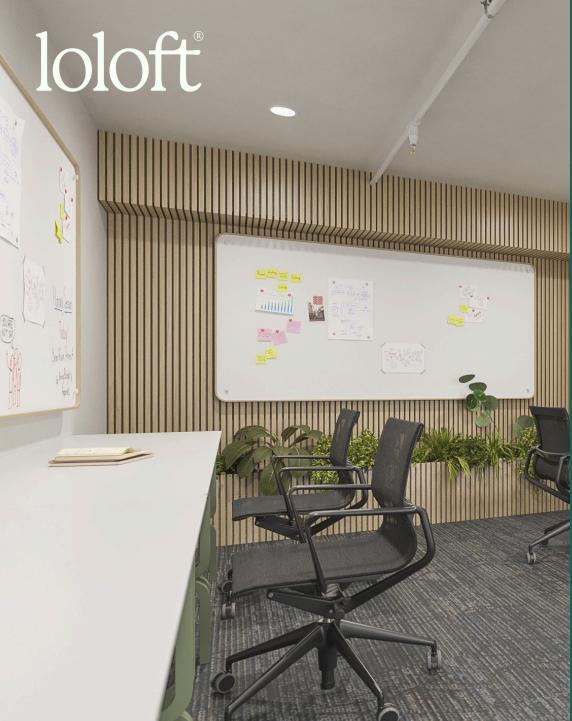

#### **Inventory:**

- 148 sqft office space inventory (4 people) **OR**
- 182 sqft office inventory (6 people)
- Furnished on request or unfurnished (standing desks, ergonomic chairs & lockable drawers to space capacity)
- Private, lockable space + security cameras
- Lights, electricity, power plugs, switches
- Onsite parking

#### Monthly membership fee includes:

- 4x communal luxury bathrooms (inc. shower facility) and kitchen
- Overheads: HVAC/ Heating, utilities, high speed wifi, amenities, pest control, janitorial services
- Workspace for you + your team,
- Doorman/ concierge services
- Free private phone booths
- Conference room facility access
- Amenities upkeep inc. greenery