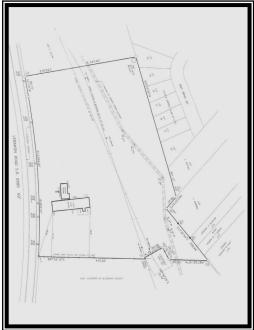

## **Details:**

- 8.5 Acres (4 to 5 are table flat)
- 1500 Sq. Ft. Office Space
- 4800 Sq. Ft. Warehouse
- 600 Ft. Frontage
- Off Street Parking for 40+ vehicles
- Drive through capability in 3 areas w/12 and 14 ft. doors