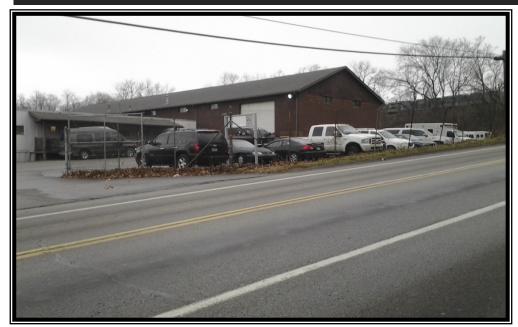

## **Details:**

- 8.5 Acres (4 to 5 are table flat)
- 1500 Sq. Ft. Office Space
- 4800 Sq. Ft. Warehouse
- 600 Ft. Frontage
- Off Street Parking for 40+ vehicles
- Drive through capability in 3 areas w/12 and 14 ft. doors

- 2 Automotive lifts
- Heated garage/shop space
- Zoned C-2
- Fenced/secured property