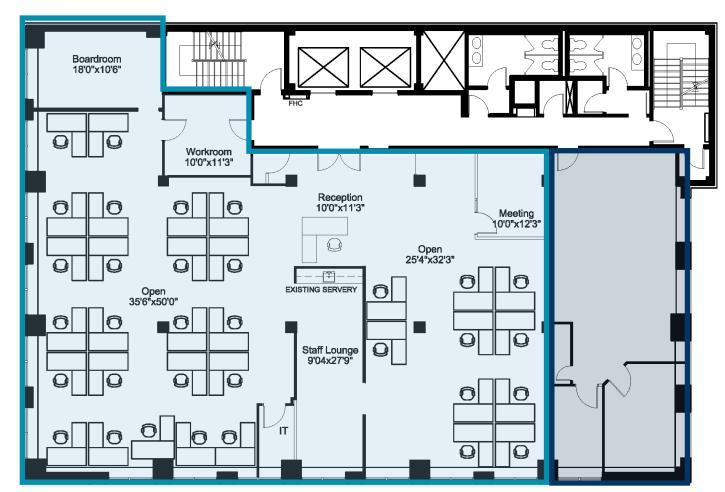

#### SUITE 400 - 4,392 SF

### SUITE 403 - 1,017 SF

#### (Suite 403 can be made available; Full Floor contiguous to 5,409 SF)

## SUITE 400 - 4,392 SF