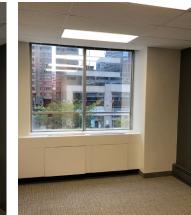

### SUITE 403 - 1,017 SF

#### (Suite 403 can be made available; Full Floor contiguous to 5,409 SF)