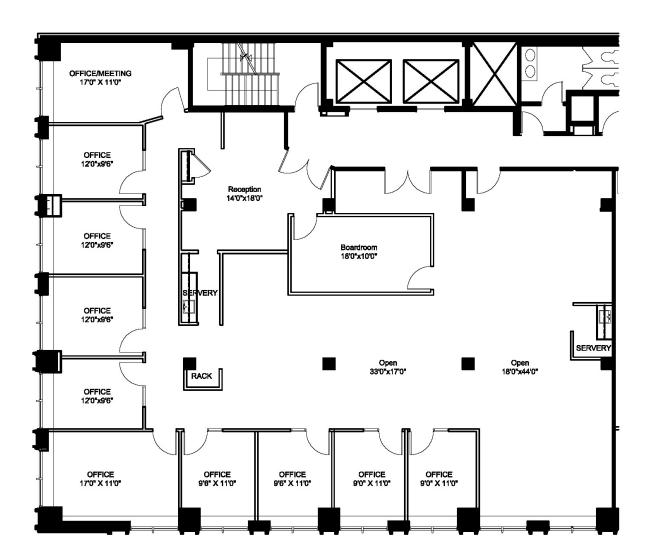

iguous to 2,932 SF                       |                 |                         |
| Suite 300 - 4,403 SF (Available Immediately) |                 |                         |
| Suite 400 - 4,392 SF (Available Immediately) |                 |                         |
| Suite 403 - 1,017 SF (can be made available) |                 |                         |
| Contiguous to 5,409 SF (full floor)          |                 |                         |
|                                              |                 |                         |

#### **FLOOR PLANS**

#### SUITE 201 - 1,601 SF



#### SUITE 202 - 1,331 SF

Contiguous to 2,932 SF

# **OFFICE SPACE FOR LEASE** 425 UNIVERSITY AVENUE AT ST. PATRICK SUBWAY STATION

**FLOOR PLANS** 

**FLOOR PLANS** 

#### SUITE 300 - 4,403 SF



#### SUITE 400 - 4,392 SF





### CUSHMAN & WAKEFIELD 11

### SUITE 403 - 1,017 SF

#### (Suite 403 can be made available; Full Floor contiguous to 5,409 SF)

# OFFICE SPACE FOR LEASE 425 UNIVERSITY AVENUE AT ST. PATRICK SUBWAY STATION

## SUITE 300 - 4,403 SF















CLICK HERE

## SUITE 400 - 4,392 SF





# CUSHMAN & WAKEFIELD

#### MARKET DEMOGRAPHICS - 3 KM RADIUS



POPULATION 304,235.6

DAYTIME POPULATION 801,553.8



**TOTAL HOUSEHOLDS** 168,740

AVG. HOUSEHOLD INCOME 103,396

WALK SCORE 99

**TRANSIT SCORE** 100

**BIKE SCORE** 95













#### **ANDREW BOUTILIER\***

Senior Associate 416 359 2449 andrew.boutilier@cushwake.com

#### **DEREK WOODBURN\***

Senior Vice President 416 359 2350 derek.woodburn@cushwake.com

©2023 Cushman & Wakefield ULC, Brokerage. All righ