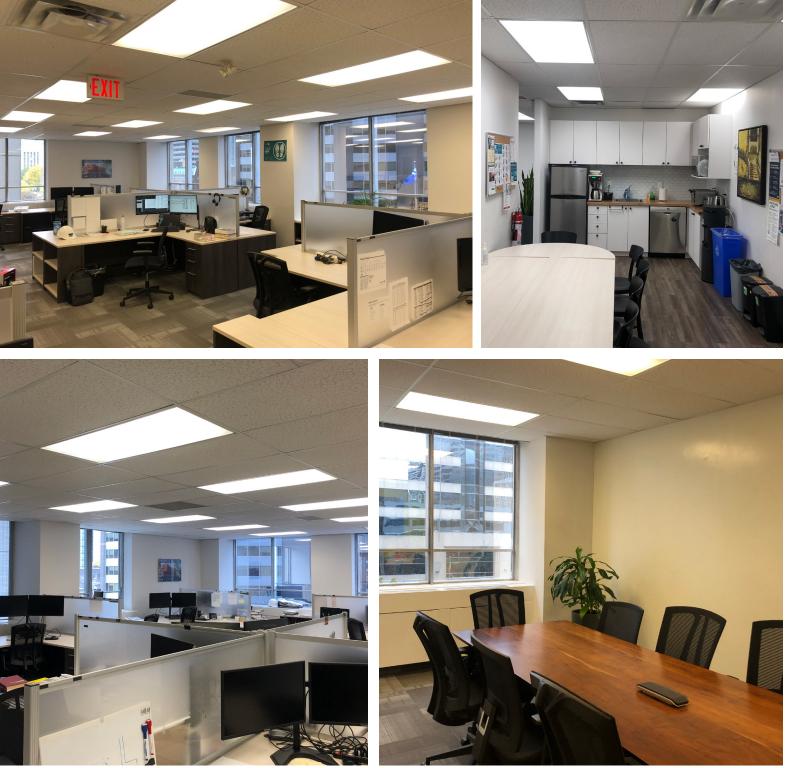

) |                 |                         |
| Contiguous to 5,409 SF (full floor)          |                 |                         |
|                                              |                 |                         |

#### **FLOOR PLANS**

#### SUITE 201 - 1,601 SF



#### SUITE 202 - 1,331 SF

Contiguous to 2,932 SF

# **OFFICE SPACE FOR LEASE** 425 UNIVERSITY AVENUE AT ST. PATRICK SUBWAY STATION

**FLOOR PLANS** 

**FLOOR PLANS** 

#### SUITE 300 - 4,403 SF



#### SUITE 400 - 4,392 SF





### CUSHMAN & WAKEFIELD 11

### SUITE 403 - 1,017 SF

#### (Suite 403 can be made available; Full Floor contiguous to 5,409 SF)

# OFFICE SPACE FOR LEASE 425 UNIVERSITY AVENUE AT ST. PATRICK SUBWAY STATION

## SUITE 300 - 4,403 SF















CLICK HERE

## SUITE 400 - 4,392 SF





# CUSHMAN & WAKEFIELD

#### MARKET DEMOGRAPHICS - 3 KM RADIUS



POPULATION 304,235.6

DAYTIME POPULATION 801,553.8



**TOTAL HOUSEHOLDS** 168,740

AVG. HOUSEHOLD INCOME 103,396

WALK SCORE 99

**TRANSIT SCORE** 100

**BIKE SCORE** 95













#### **ANDREW BOUTILIER\***

Senior Associate 416 359 2449 andrew.boutilier@cushwake.com

#### **DEREK WOODBURN\***

Senior Vice President 416 359 2350 derek.woodburn@cushwake.com

©2023 Cushman & Wakefield ULC, Brokerage. All rights reserved. The information contained in this communication is strictly confidential. This information has been obtained from sources believed to be reliable but has not been verified. No warranty or representation, express or implied, is made as to the condition of the property (or properties) referenced herein or