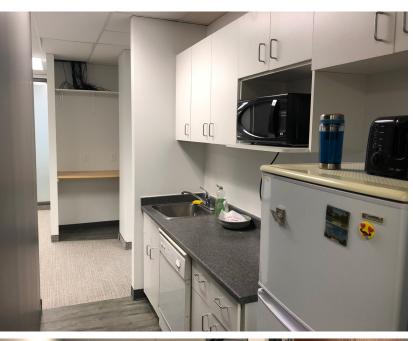

#### **HIGHLIGHTS**

- Suite 201 Improved with 3 offices and a meeting room, kitchenette and open area
- Suite 202 Improved with 2 offices, kitchen/storage room and open area
  - Landlord willing to combine suites 201/202 and customize for a 2,932 SF user
- Suite 300 Built-out law firm space with 10 perimeter offices overlooking University Avenue, two kitchenettes and open area
- Suite 400 Open concept with 2 offices, a boardroom and kitchen overlooking University Avenue, furnished with 35 workstations
- Suite 403 Open area with two offices (contiguous to Suite 400; full floor can be made available)
- New elevators and common area upgrades
- Steps from St. Patrick Subway Station, Queen's Park, the Courts and Bay Street