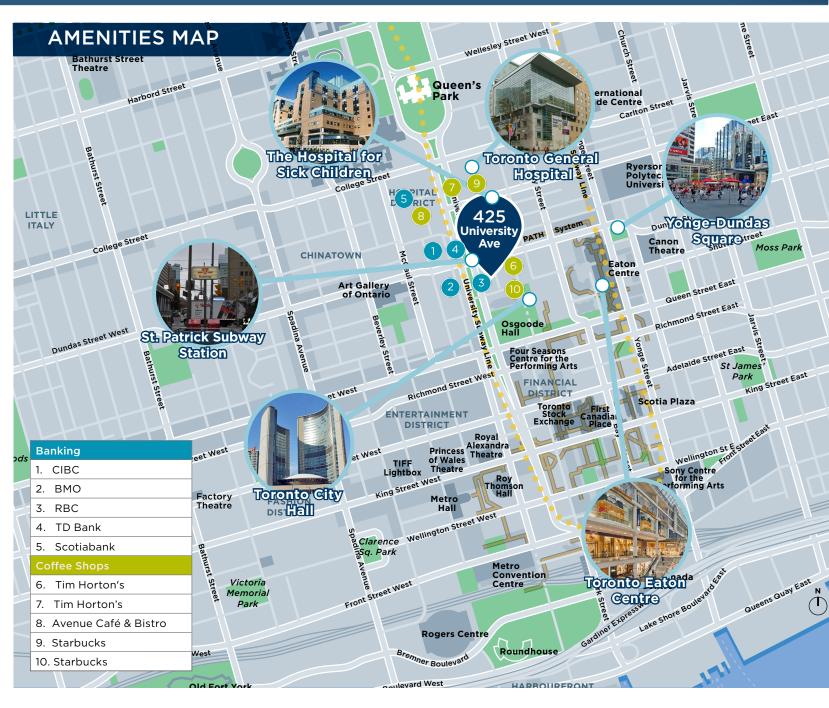

# COST-EFFECTIVE OFFICE SPACE FOR LEASE

AT ST. PATRICK SUBWAY STATION

ANDREW BOUTILIER\*

425

STAR

Senior Associate 416 359 2449 andrew.boutilier@cushwake.com DEREK WOODBURN\* Cushr Senior Vice President 416 359 2350 derek.woodburn@cushwake.com

# **OFFICE SPACE FOR LEASE 425 UNIVERSITY AVENUE** AT ST. PATRICK SUBWAY STATION

#### **HIGHLIGHTS**

- Suite 201 Improved with 3 offices and a meeting room, kitchenette and open area
- Suite 202 Improved with 2 offices, kitchen/storage room and open area
  - Landlord willing to combine suites 201/202 and customize for a 2,932 SF user
- Suite 300 Built-out law firm space with 10 perimeter offices overlooking University Avenue, two kitchenettes and open area
- Suite 400 Open concept with 2 offices, a boardroom and kitchen overlooking University Avenue, furnished with 35 workstations
- Suite 403 Open area with two offices (contiguous to Suite 400; full floor can be made available)
- New elevators and common area upgrades
- Steps from St. Patrick Subway Station, Queen's Park, the Courts and Bay Street