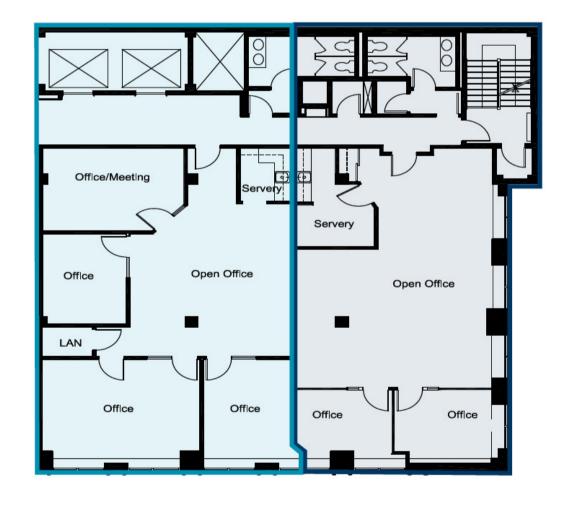

----|
| Suite 201 - 1,601 SF (Available Immediately) | ADDITIONAL RENT | \$19.83 PSF (est. 2023) |
| Suite 202 - 1,331 SF (Available Immediately) |                 |                         |
| Contiguous to 2,932 SF                       |                 |                         |
| Suite 300 - 4,403 SF (Available Immediately) |                 |                         |
| Suite 400 - 4,392 SF (Available Immediately) |                 |                         |
| Suite 403 - 1,017 SF (can be made available) |                 |                         |
| Contiguous to 5,409 SF (full floor)          |                 |                         |
|                                              |                 |                         |

#### **FLOOR PLANS**

#### SUITE 201 - 1,601 SF



#### SUITE 202 - 1,331 SF

Contiguous to 2,932 SF

# **OFFICE SPACE FOR LEASE** 425 UNIVERSITY AVENUE AT ST. PATRICK SUBWAY STATION

**FLOOR PLANS** 

**FLOOR PLANS** 

#### SUITE 300 - 4,403 SF



#### SUITE 400 - 4,392 SF





### CUSHMAN & WAKEFIELD 11

### SUITE 403 - 1,017 SF

#### (Suite 403 can be made available; Full Floor contiguous to 5,409 SF)

# OFFICE SPACE FOR LEASE 425 UNIVERSITY AVENUE AT ST. PATRICK SUBWAY STATION

## SUITE 300 - 4,403 SF















CLICK HERE

## SUITE 400 - 4,392 SF





# CUSHMAN & WAKEFIELD

#### MARKET DEMOGRAPHICS - 3 KM RADIUS



POPULATION 304,235.6

DAYTIME POPULATION 801,553.8



**TOTAL HOUSEHOLDS** 168,740

AVG. HOUSEHOLD INCOME 103,396

WALK SCORE 99

**TRANSIT SCORE** 100

**BIKE SCORE** 95













#### **ANDREW BOUTILIER\***

Seni