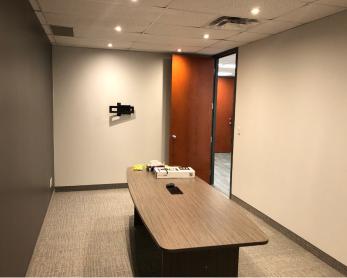

#### **HIGHLIGHTS**

- Suite 201 Improved with 3 offices and a meeting room, kitchenette and open area
- Suite 202 Improved with 2 offices, kitchen/storage room and open area
  - Landlord willing to combine suites 201/202 and customize for a 2,932 SF user
- Suite 300 Built-out law firm space with 10 perimeter offices overlooking University Avenue, two kitchenettes and open area
- Suite 400 Open concept with 2 offices, a boardroom and kitchen overlooking University Avenue, furnished with 35 workstations
- Suite 403 Open area with two offices (contiguous to Suite 400; full floor can be made available)
- New elevators and common area upgrades
- Steps from St. Patrick Subway Station, Queen's Park, the Courts and Bay Street

#### SUITE 300 - 4,403 SF

#### SUITE 400 - 4,392 SF

## SUITE 300 - 4,403 SF

CLICK HERE

## SUITE 400 - 4,392 SF