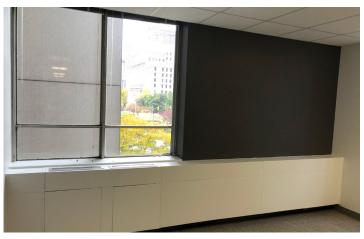

#### **HIGHLIGHTS**

- Suite 201 Improved with 3 offices and a meeting room, kitchenette and open area
- Suite 202 Improved with 2 offices, kitchen/storage room and open area
  - Landlord willing to combine suites 201/202 and customize for a 2,932 SF user
- Suite 300 Built-out law firm space with 10 perimeter offices overlooking University Avenue, two kitchenettes and open area
- Suite 400 Open concept with 2 offices, a boardroom and kitchen overlooking University Avenue, furnished with 35 workstations
- Suite 403 Open area with two offices (contiguous to Suite 400; full floor can be made available)
- New elevators and common area upgrades
- Steps from St. Patrick Subway Station, Queen's Park, the Courts and Bay Street

#### SUITE 400 - 4,392 SF

## SUITE 400 - 4,392 SF