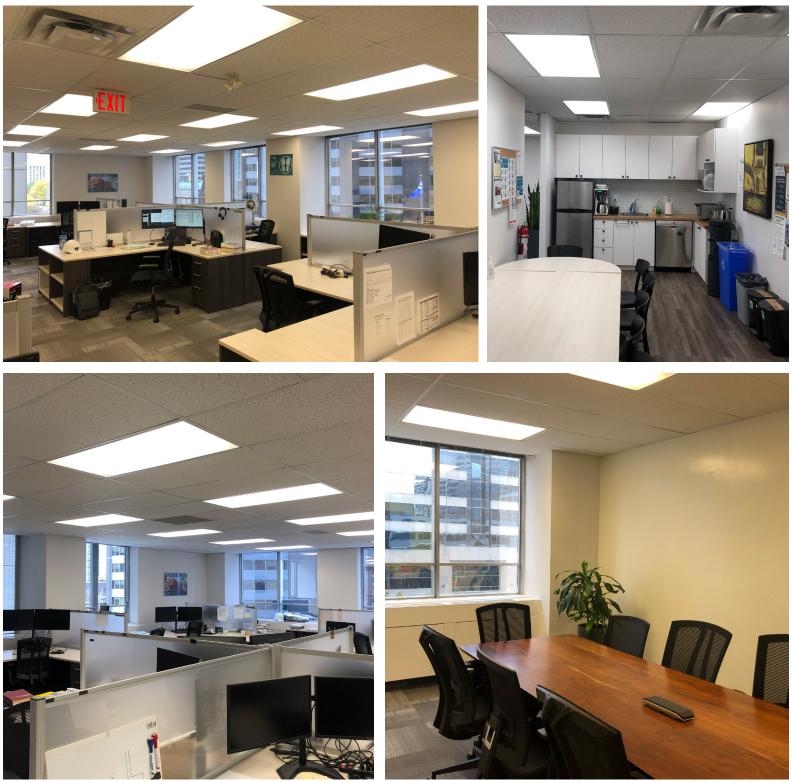

le) |                 |                         |
| Contiguous to 5,409 SF (full floor)          |                 |                         |
|                                              |                 |                         |

#### **FLOOR PLANS**

#### SUITE 201 - 1,601 SF



#### SUITE 202 - 1,331 SF

Contiguous to 2,932 SF

# **OFFICE SPACE FOR LEASE** 425 UNIVERSITY AVENUE AT ST. PATRICK SUBWAY STATION

**FLOOR PLANS** 

**FLOOR PLANS** 

#### SUITE 300 - 4,403 SF



#### SUITE 400 - 4,392 SF





### CUSHMAN & WAKEFIELD 11

### SUITE 403 - 1,017 SF

#### (Suite 403 can be made available; Full Floor contiguous to 5,409 SF)

# OFFICE SPACE FOR LEASE 425 UNIVERSITY AVENUE AT ST. PATRICK SUBWAY STATION

## SUITE 300 - 4,403 SF















CLICK HERE

## SUITE 400 - 4,392 SF





# CUSHMAN & WAKEFIELD

#### MARKET DEMOGRAPHICS - 3 KM RADIUS



POPULATION 304,235.6

DAYTIME POPULATION 801,553.8



**TOTAL HOUSEHOLDS** 168,740

AVG. HOUSEHOLD INCOME 103,396

WALK SCORE 99

**TRANSIT SCORE** 100

**BIKE SCORE** 95













#### **ANDREW BOUTILIER\***

Senior Associate 416 359 2449 andrew.boutilier@cushwake.com

#### **DEREK WOODBURN\***

Senior Vice President 416 359 2350 derek.woodburn@cushwake.com

©2023 Cushman & Wakefield ULC, Brokerage. All rights reserved. The information contained in this communication is strictly confidential. This information has been obtained from sources believed to be reliable but has not been verified. No warranty or representation, express or implied, is made as to the condition of the property (or properties) referenced herein o