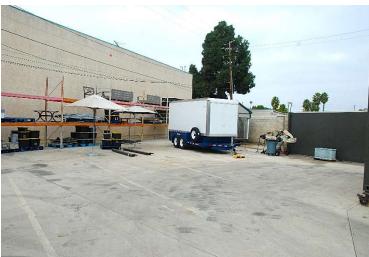

## **PROPERTY FEATURES:**

- 14,301 Square Foot Land Parcel (Approximately)
- Private, Fenced, Concrete Paved Yard with 1000
  Square Foot Office/ House
- Block Wall with Two Large Metal Entry Gates on Both Sides of the Property for Better Ingress/ Egress
- Great Site for Contractor's Yard or Business with Work Vehicles that need to be Secured
- 1000 Square Foot Office/ House Consists of 3
   Offices / Bedrooms , Open Area, Kitchen & Full
   Bathroom.