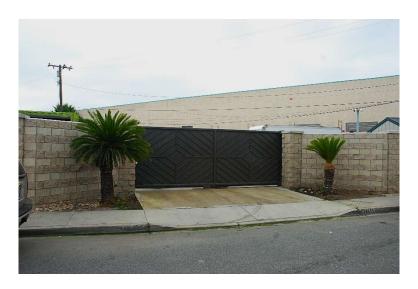

## **PROPERTY FEATURES:**

- 14,301 Square Foot Land Parcel (Approximately)
- Private, Fenced, Concrete Paved Yard with 1000
  Square Foot Office/ House
- Block Wall with Two Large Metal Entry Gates on Both Sides of the Property for Better Ingress/ Egress
- Great Site for Contractor's Yard or Business with Work Vehicles that need to be Secured
- 1000 Square Foot Office/ House Consists of 3
   Offices / Bedrooms , Open Area, Kitchen & Full
   Bathroom.