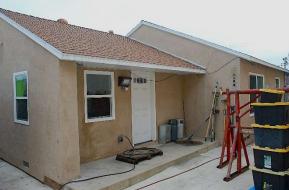

## **PROPERTY FEATURES:**

- 14,301 Square Foot Land Parcel (Approximately)
- Private, Fenced, Concrete Paved Yard with 1000
  Square Foot Office/ House
- Block Wall with Two Large Metal Entry Gates on Both Sides of the Property for Better Ingress/ Egress
- Great Site for Contractor's Yard or Business with Work Vehicles that need to be Secured
- 1000 Square Foot Office/ House Consists of 3
   Offices / Bedrooms , Open Area, Kitchen & Full
   Bathroom.