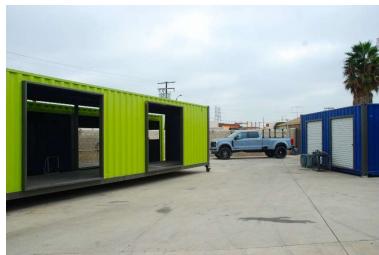

## **PROPERTY FEATURES:**

- 14,301 Square Foot Land Parcel (Approximately)
- Private, Fenced, Concrete Paved Yard with 1000
  Square Foot Office/ House
- Block Wall with Two Large Metal Entry Gates on Both Sides of the Property for Better Ingress/ Egress
- Great Site for Contractor's Yard or Business with Work Vehicles that need to be Secured
- 1000 Square Foot Office/ House Consists of 3
   Offices / Bedrooms , Open Area, Kitchen & Full
   Bathroom.