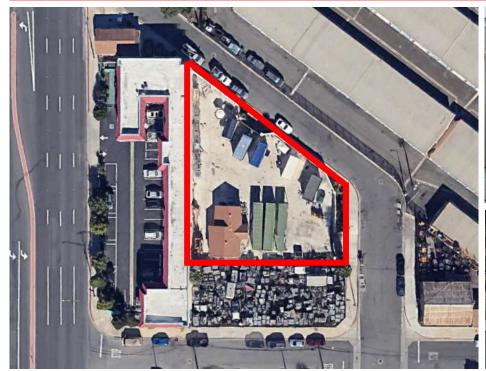

## INDUSTRIAL YARD FOR LEASE

10891 Chestnut Ave., Stanton

## **PROPERTY FEATURES:**

- 14,301 Square Foot Land Parcel (Approximately)
- Private, Fenced, Concrete Paved Yard with 1000
  Square Foot Office/ House
- Block Wall with Two Large Metal Entry Gates on Both Sides of the Property for Better Ingress/ Egress
- Great Site for Contractor's Yard or Business with Work Vehicles that need to be Secured
- 1000 Square Foot Office/ House Consists of 3
   Offices / Bedrooms , Open Area, Kitchen & Full
   Bathroom.