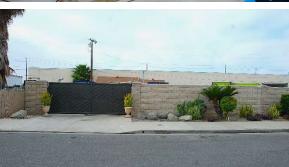

## **PROPERTY FEATURES:**

- 14,301 Square Foot Land Parcel (Approximately)
- Private, Fenced, Concrete Paved Yard with 1000
  Square Foot Office/ House
- Block Wall with Two Large Metal Entry Gates on Both Sides of the Property for Better Ingress/ Egress
- Great Site for Contractor's Yard or Business with Work Vehicles that need to be Secured
- 1000 Square Foot Office/ House Consists of 3
   Offices / Bedrooms , Open Area, Kitchen & Full
   Bathroom.