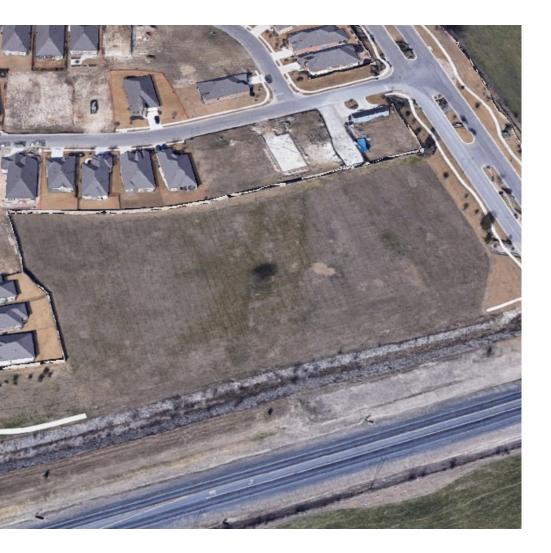

## Executive Summary

CBRE, Inc. is pleased to present this prime 3 acre fully developed pad site on University Blvd in Round Rock, TX available for sale. Located at the corner of University Blvd and Lunata Way. The total tract is 4.5 acres with 1.5 acres remaining to be sold and located within PUD #96.

This site has all utilities readily available. It is optimal for its strategic location in a fast-growing region promising high traffic and visibility, making it ideal for business establishments. Overall, this commercial pad site presents an exceptional opportunity for investors and businesses looking for a hassle-free, prime location to expand or establish their operations.

Fully Developed This pad site has all utilities to site and is ready to go!

PUD The site is located in a Planned Unit Development Zone.

Location Hyper-growth area of Round Rock with development right behind the tract.