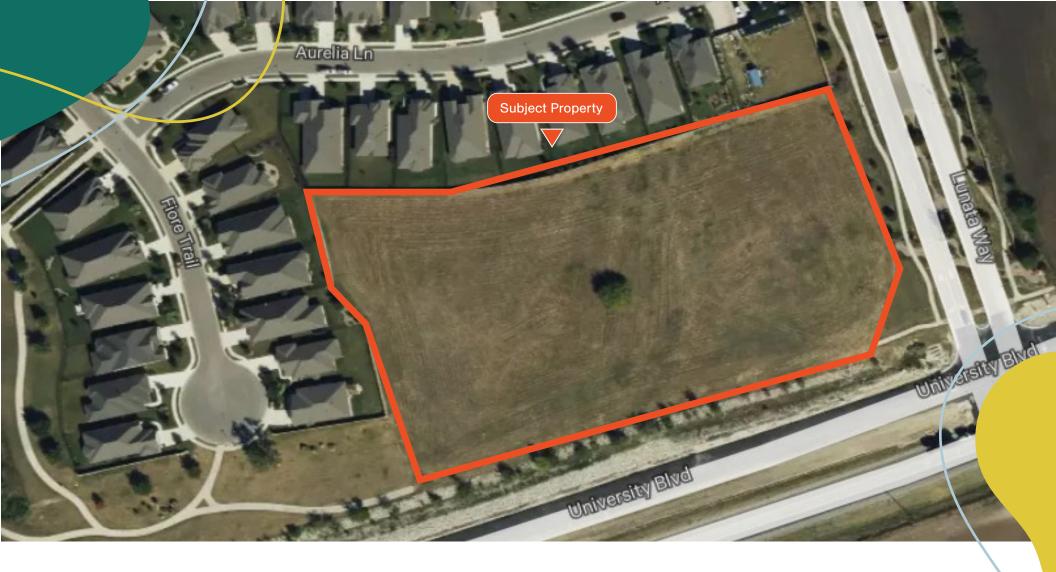

## Executive Summary

CBRE, Inc. is pleased to present this prime 3 acre fully developed pad site on University Blvd in Round Rock, TX available for sale. Located at the corner of University Blvd and Lunata Way. The total tract is 4.5 acres with 1.5 acres remaining to be sold and located within PUD #96.

#### UNIVERSITY BLVD & LUNATA WAY

### **Property Details**

Property Address: University Blvd & Lunata Way

Site Area: 1.5 - 3 Acres available (4.5 Acres total)

Sale Price: Contact Broker

Zoning: PUD

Frontage: University Blvd

Utilities: All utilities, roads & detention will be handled