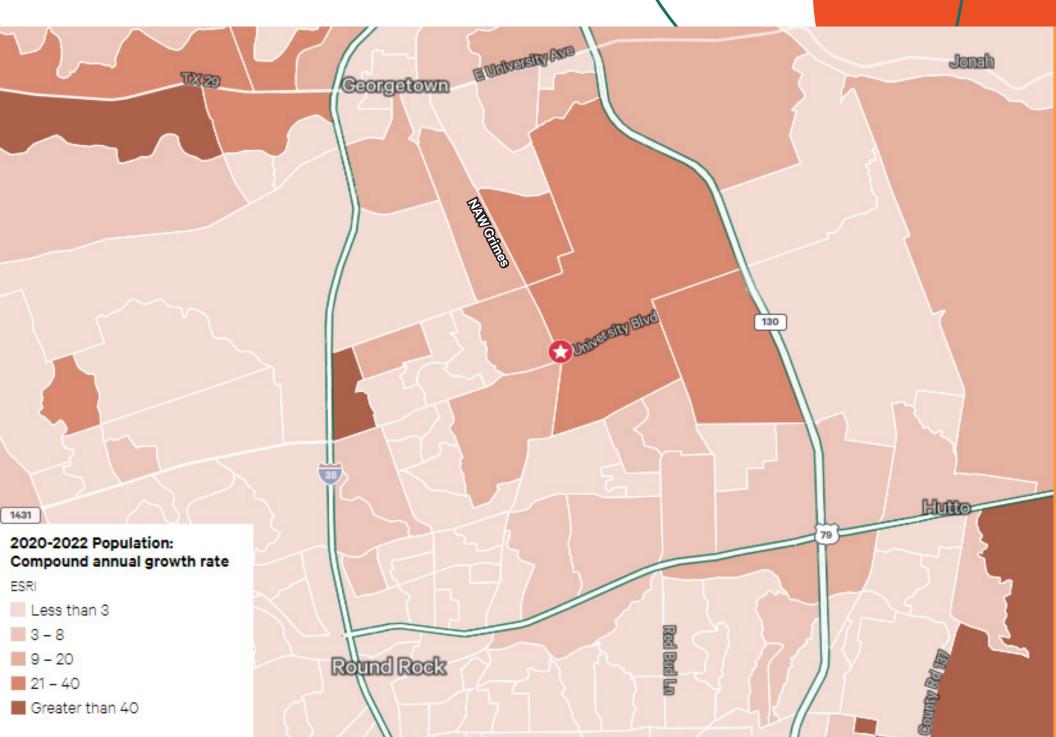

### Area Demographics

| Population         | HH Income          |
|--------------------|--------------------|
| 2,830              | \$125,857          |
| 1 Mile             | 1 Mile             |
| 61,270             | \$136,403          |
| <sup>3 Miles</sup> | 3 Miles            |
| 139,397            | \$124,617          |
| <sup>5 Miles</sup> | <sup>5 Miles</sup> |
|                    |                    |