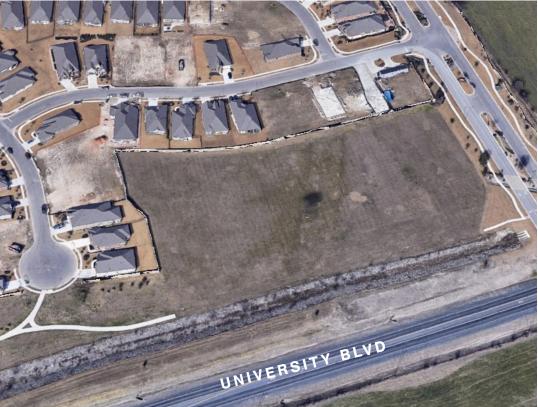

## Executive Summary

CBRE, Inc. is pleased to present this prime 3 acre fully developed pad site on University Blvd in Round Rock, TX available for sale. Located at the corner of University Blvd and Lunata Way. The total tract is 4.5 acres with 1.5 acres remaining to be sold and located within PUD #96.

### **Property Details**

Property Address: University Blvd & Lunata Way

Site Area: 1.5 - 3 Acres available (4.5 Acres total)

Sale Price: Contact Broker

Zoning: PUD

Frontage: University Blvd

Utilities: All utilities, roads & detention will be handled

Fully Developed This pad site has all utilities to site and is ready to go!

PUD The site is located in a Planned Unit Development Zone.

Location Hyper-growth area of Round Rock with development right behind the tract.