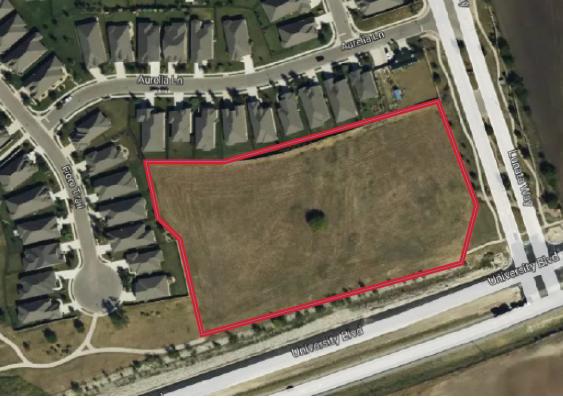

## Executive Summary

CBRE, Inc. is pleased to present this prime 3 acre fully developed pad site on University Blvd in Round Rock, TX available for sale. Located at the corner of University Blvd and Lunata Way. The total tract is 4.5 acres with 1.5 acres remaining to be sold and located within PUD #96.

### **Property Details**

Property Address: University Blvd & Lunata Way

Site Area: 1.5 - 3 Acres available (4.5 Acres total)

Sale Price: Contact Broker

Zoning: PUD

Frontage: University Blvd

Utilities: All utilities, roads & detention will be handled