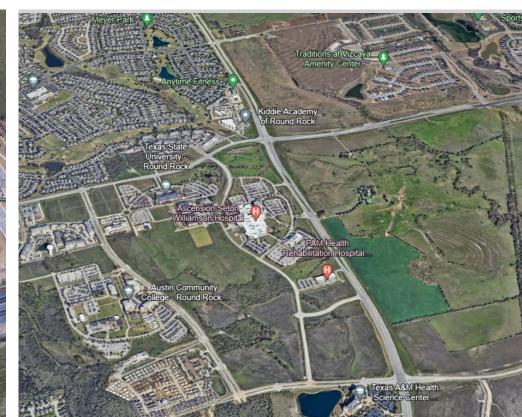

### Area Demographics

#### HOMES ARE BEING BUILT AT SCALE IN SURROUNDING AREAS

PRIME PAD SITE UNIVERSITY BLVD & LUNATA WAY

| Destination              | Distance |
|--------------------------|----------|
| Vizcaya Homes            | 0.0 mi   |
| Texas State University   | 1.8 mi   |
| Ascension Seton Hospital | 2.2 mi   |
| Austin Community College | 2.3 mi   |
| Texas A&M Health Center  | 2.5 mi   |
| Teravista Elementary     | 2.7 mi   |
| Hopewell Middle School   | 3.2 mi   |