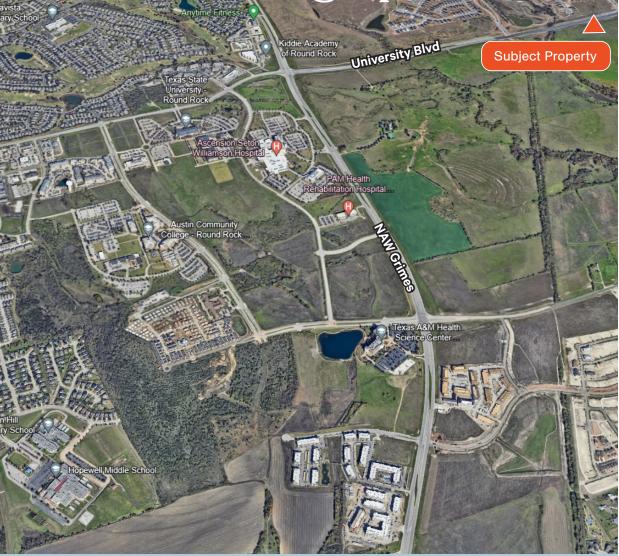

#### HOMES ARE BEING BUILT AT SCALE IN SURROUNDING AREAS

PRIME PAD SITE UNIVERSITY BLVD & LUNATA WAY

| Destination              | Distance |
|--------------------------|----------|
| Vizcaya Homes            | 0.0 mi   |
| Texas State University   | 1.8 mi   |
| Ascension Seton Hospital | 2.2 mi   |
| Austin Community College | 2.3 mi   |
| Texas A&M Health Center  | 2.5 mi   |
| Teravista Elementary     | 2.7 mi   |
| Hopewell Middle School   | 3.2 mi   |

### Site Acces/Major Roadways