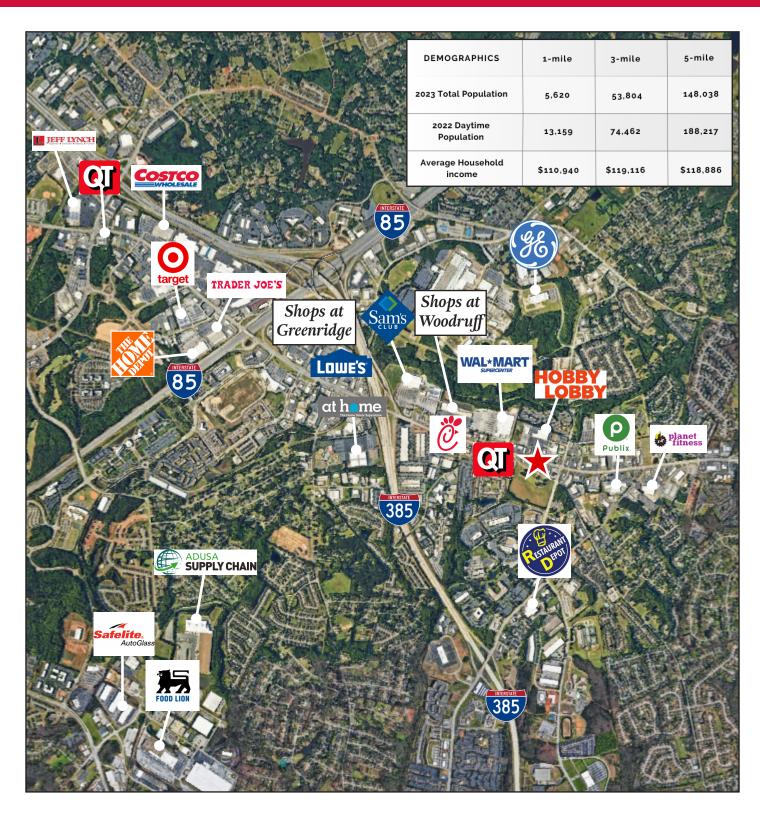

### ±.76 Acres Available For Sale/Ground Lease/Build To Suit

- Former Sonic Double Drive Thru/Drive-In restaurant (±1,400 SF)
- 135 feet of Frontage on Woodruff Rd
- Lease Type: NNN (Contact Agent for Rates)
- Full Access Curb Cut on Tanner Rd
- Traffic Count: 36,700 VPD
- Zoning: C-1, City of Mauldin