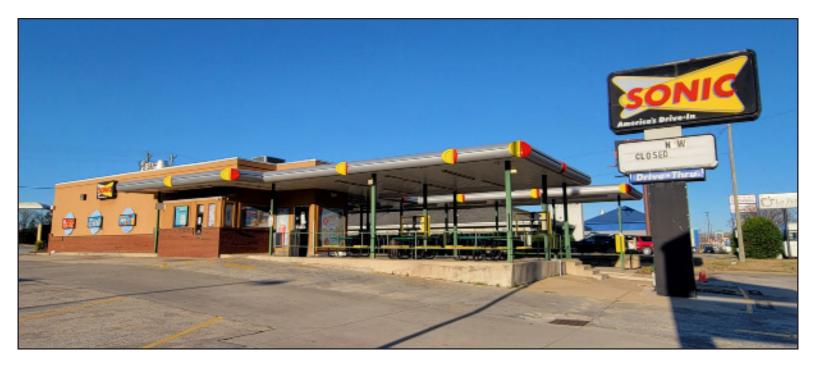

### ±.76 Acres Available For Sale/Ground Lease/Build To Suit

- Former Sonic Double Drive Thru/Drive-In restaurant (±1,400 SF)
- 135 feet of Frontage on Woodruff Rd
- Lease Type: NNN (Contact Agent for Rates)
- Full Access Curb Cut on Tanner Rd
- Traffic Count: 36,700 VPD
- Zoning: C-1, City of Mauldin