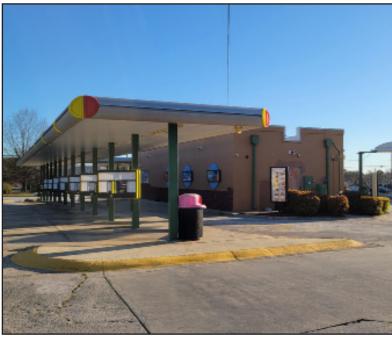

### ±.76 Acres Available For Sale/Ground Lease/Build To Suit

- Former Sonic Double Drive Thru/Drive-In restaurant (±1,400 SF)
- 135 feet of Frontage on Woodruff Rd
- Lease Type: NNN (Contact Agent for Rates)
- Full Access Curb Cut on Tanner Rd
- Traffic Count: 36,700 VPD
- Zoning: C-1, City of Mauldin