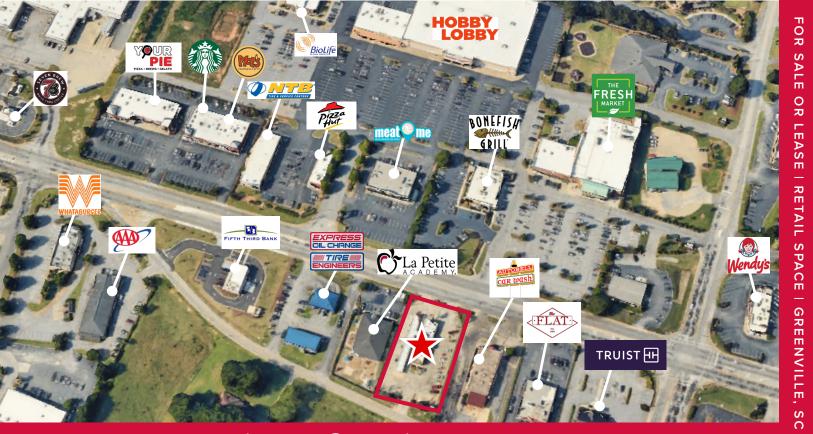

### ±.76 Acres Available For Sale/Ground Lease/Build To Suit

- Former Sonic Double Drive Thru/Drive-In restaurant (±1,400 SF)
- 135 feet of Frontage on Woodruff Rd
- Lease Type: NNN (Contact Agent for Rates)
- Full Access Curb Cut on Tanner Rd
- Traffic Count: 36,700 VPD
- Zoning: C-1, City of Mauldin