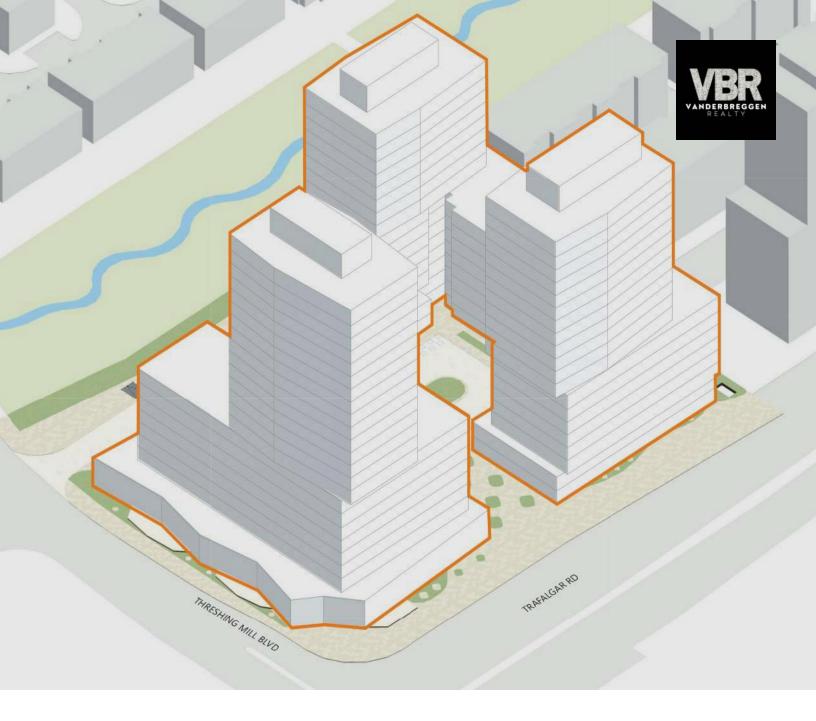

## PROPERTY DESCRIPTION

Positioned within the vibrant Oakville area, this remarkable property at Trafalgar and Dundas offers an exceptional opportunity for residential development. Within the Trafalgar Urban Core, this site comes with the advantage of an approved 870 units with allocation across 3 high-rise towers (30 Storeys Max). Main floor retail space has been earmarked and set aside for a local institutional use enhancing its appeal, this property is primed for success. The added benefit of parkland dedication included combined with its potential for apartments or condominiums and a 5:1 coverage ratio of (+/-640,000 SF), presents an excellent investment opportunity.

#### **PROPERTY HIGHLIGHTS**

- Approved 870 Units with Allocation
- 3 High-Rise Towers (23, 20 and 16 Storeys)
- Main Floor Retail Space Earmarked for Institutional Use
- Parkland Dedication Included
- Apartments or Condo
- 5:1 coverage (+/-640,000 SF)

## **OFFERING SUMMARY**

| Sale Price:      | \$45,000,000       |
|------------------|--------------------|
| Approved Units:  | 870                |
| Number of Towers | 3 (30 Storeys Max) |
| Lot Size:        | 3.18 Acres         |