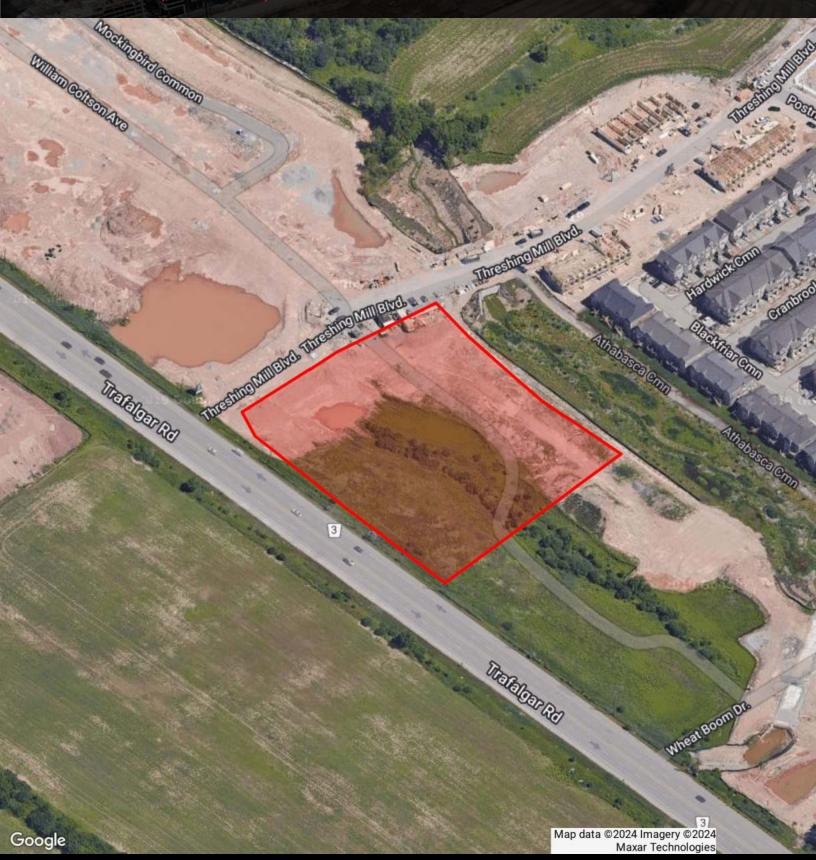

## PROPERTY DESCRIPTION

Positioned within the vibrant Oakville area, this remarkable property at Trafalgar and Dundas offers an exceptional opportunity for residential development. Within the Trafalgar Urban Core, this site comes with the advantage of an approved 870 units with allocation across 3 high-rise towers (30 Storeys Max). Main floor retail space has been earmarked and set aside for a local institutional use enhancing its appeal, this property is primed for success. The added benefit of parkland dedication included combined with its potential for apartments or condominiums and a 5:1 coverage ratio of (+/-640,000 SF), presents an excellent investment opportunity.

## **OFFERING SUMMARY**

| Sale Price:      | \$45,000,000       |
|------------------|--------------------|
| Approved Units:  | 870                |
| Number of Towers | 3 (30 Storeys Max) |
| Lot Size:        | 3.18 Acres         |