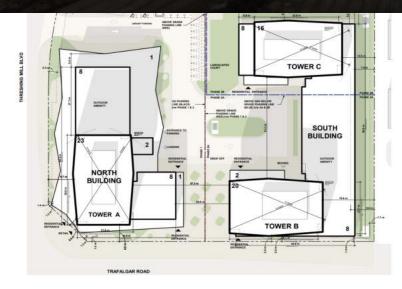

## PROPERTY DESCRIPTION

Positioned within the vibrant Oakville area, this remarkable property at Trafalgar and Dundas offers an exceptional opportunity for residential development. Within the Trafalgar Urban Core, this site comes with the advantage of an approved 870 units with allocation across 3 high-rise towers (30 Storeys Max). Main floor retail space has been earmarked and set aside for a local institutional use enhancing its appeal, this property is primed for success. The added benefit of parkland dedication included combined with its potential for apartments or condominiums and a 5:1 coverage ratio of (+/-640,000 SF), presents an excellent investment opportunity.

#### **PROPERTY HIGHLIGHTS**

- Approved 870 Units with Allocation
- 3 High-Rise Towers (23, 20 and 16 Storeys)
- Main Floor Retail Space Earmarked for Institutional Use
- Parkland Dedication Included
- Apartments or Condo
- 5:1 coverage (+/-640,000 SF)

## **OFFERING SUMMARY**

| Sale Price:      | \$45,000,000       |
|------------------|--------------------|
| Approved Units:  | 870                |
| Number of Towers | 3 (30 Storeys Max) |
| Lot Size:        | 3.18 Acres         |