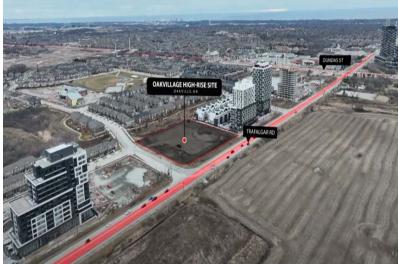

## PROPERTY DESCRIPTION

Positioned within the vibrant Oakville area, this remarkable property at Trafalgar and Dundas offers an exceptional opportunity for residential development. Within the Trafalgar Urban Core, this site comes with the advantage of an approved 870 units with allocation across 3 high-rise towers (30 Storeys Max). Main floor retail space has been earmarked and set aside for a local institutional use enhancing its appeal, this property is primed for success. The added benefit of parkland dedication included combined with its potential for apartments or condominiums and a 5:1 coverage ratio of (+/-640,000 SF), presents an excellent investment opportunity.

### LOCATION DESCRIPTION

Discover the vibrant community surrounding this Oakvillage High Rise Site in Oakville, ON. Nestled in a sought-after neighborhood, this prime area offers a mix of serene suburban living and urban conveniences. Enjoy easy access to renowned schools, lush parks like Oak Park and Sixteen Mile Sports Complex, and upscale shopping at Oakville Place. With convenient access to transportation corridors and major highways, the area provides seamless connectivity to nearby amenities. Investors will appreciate the potential of this location