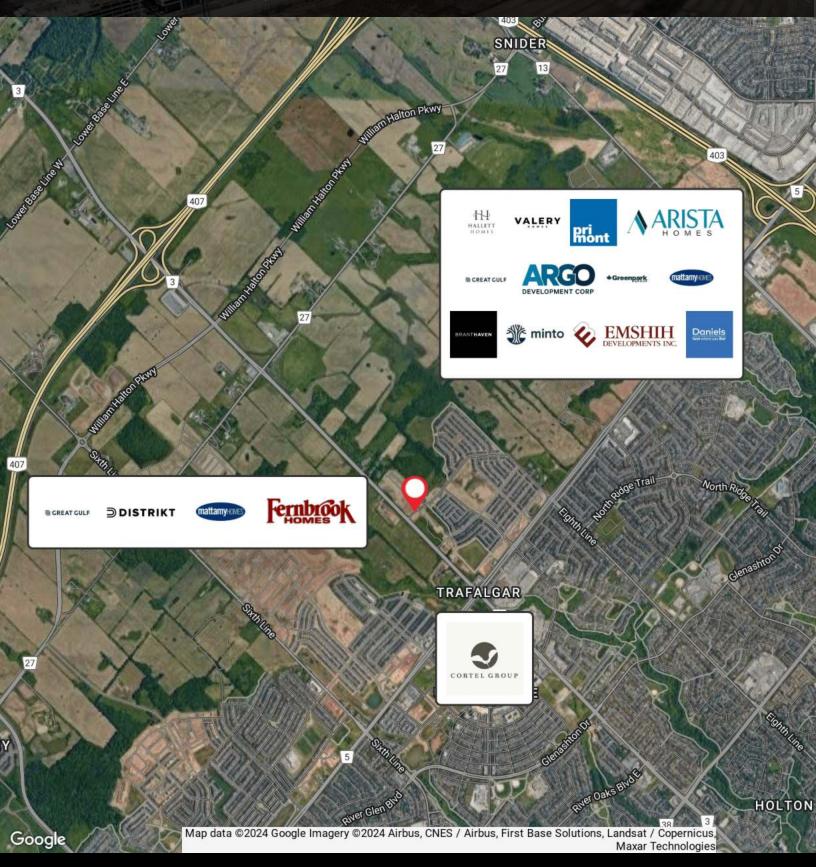

### LOCATION DESCRIPTION

Discover the vibrant community surrounding this Oakvillage High Rise Site in Oakville, ON. Nestled in a sought-after neighborhood, this prime area offers a mix of serene suburban living and urban conveniences. Enjoy easy access to renowned schools, lush parks like Oak Park and Sixteen Mile Sports Complex, and upscale shopping at Oakville Place. With convenient access to transportation corridors and major highways, the area provides seamless connectivity to nearby amenities. Investors will appreciate the potential of this location