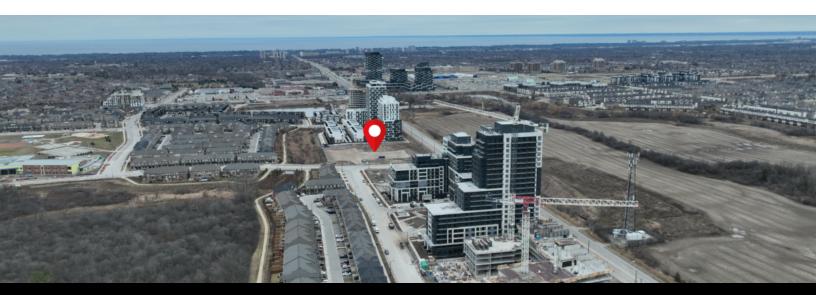

## PROPERTY DESCRIPTION

Positioned within the vibrant Oakville area, this remarkable property at Trafalgar and Dundas offers an exceptional opportunity for residential development. Within the Trafalgar Urban Core, this site comes with the advantage of an approved 870 units with allocation across 3 high-rise towers (30 Storeys Max). Main floor retail space has been earmarked and set aside for a local institutional use enhancing its appeal, this property is primed for success. The added benefit of parkland dedication included combined with its potential for apartments or condominiums and a 5:1 coverage ratio of (+/-640,000 SF), presents an excellent investment opportunity.

### LOCATION DESCRIPTION

Discover the vibrant community surrounding this Oakvillage High Rise Site in Oakville, ON. Nestled in a sought-after neighborhood, this prime area offers a mix of serene suburban living and urban conveniences. Enjoy easy access to renowned schools, lush parks like Oak Park and Sixteen Mile Sports Complex, and upscale shopping at Oakville Place. With convenient access to transportation corridors and major highways, the area provides seamless connectivity to nearby amenities. Investors will appreciate the potential of this location