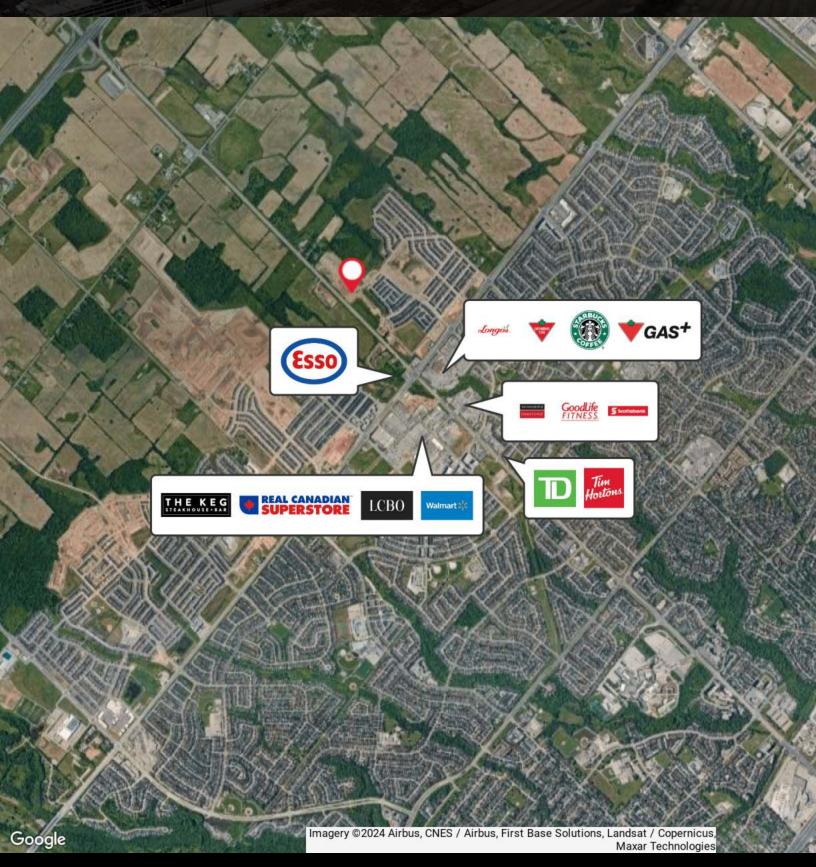

### LOCATION DESCRIPTION

Discover the vibrant community surrounding this Oakvillage High Rise Site in Oakville, ON. Nestled in a sought-after neighborhood, this prime area offers a mix of serene suburban living and urban conveniences. Enjoy easy access to renowned schools, lush parks like Oak Park and Sixteen Mile Sports Complex, and upscale shopping at Oakville Place. With convenient access to transportation corridors and major highways, the area provides seamless connectivity to nearby amenities. Investors will appreciate the potential of this location