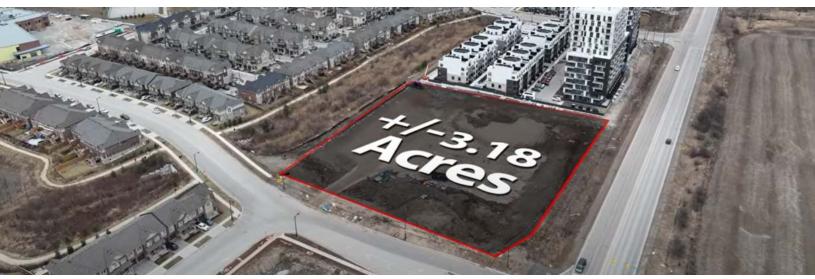

## **OFFERING SUMMARY**

| Sale Price:      | \$45,000,000       |
|------------------|--------------------|
| Approved Units:  | 870                |
| Number of Towers | 3 (30 Storeys Max) |
| Lot Size:        | 3.18 Acres         |