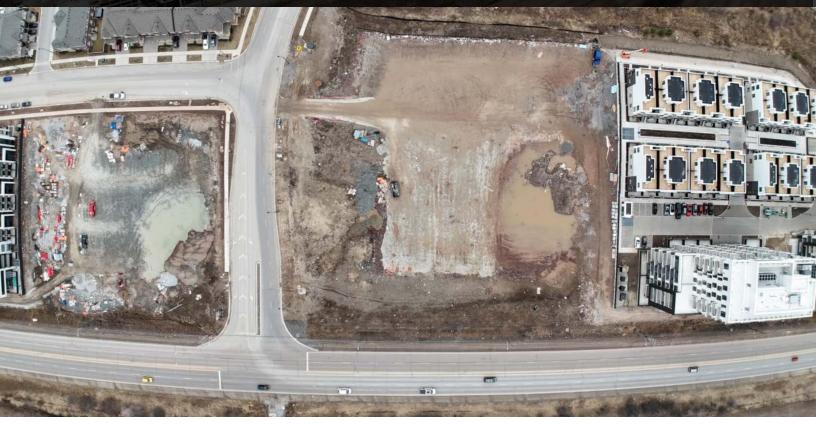

## PROPERTY DESCRIPTION

Positioned within the vibrant Oakville area, this remarkable property at Trafalgar and Dundas offers an exceptional opportunity for residential development. Within the Trafalgar Urban Core, this site comes with the advantage of an approved 870 units with allocation across 3 high-rise towers (30 Storeys Max). Main floor retail space has been earmarked and set aside for a local institutional use enhancing its appeal, this property is primed for success. The added benefit of parkland dedication included combined with its potential for apartments or condominiums and a 5:1 coverage ratio of (+/-640,000 SF), presents an excellent investment opportunity.

### LOCATION DESCRIPTION

Discover the vibrant community surrounding this Oakvillage High Rise Site in Oakville, ON. Nestled in a sought-after neighborhood, this prime area offers a mix of serene suburban living and urban conveniences. Enjoy easy access to renowned schools, lush parks like Oak Park and Sixteen Mile Sports Complex, and upscale shopping at Oakville Place. With convenient access to transportation corridors and major highways, the area provides seamless connectivity to nearby amenities. Investors will appreciate the potential of this location