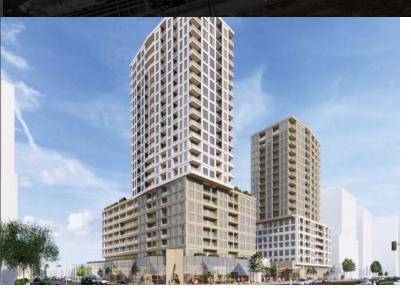

## PROPERTY DESCRIPTION

Positioned within the vibrant Oakville area, this remarkable property at Trafalgar and Dundas offers an exceptional opportunity for residential development. Within the Trafalgar Urban Core, this site comes with the advantage of an approved 870 units with allocation across 3 high-rise towers (30 Storeys Max). Main floor retail space has been earmarked and set aside for a local institutional use enhancing its appeal, this property is primed for success. The added benefit of parkland dedication included combined with its potential for apartments or condominiums and a 5:1 coverage ratio of (+/-640,000 SF), presents an excellent investment opportunity.

#### **PROPERTY HIGHLIGHTS**

- Approved 870 Units with Allocation
- 3 High-Rise Towers (23, 20 and 16 Storeys)
- Main Floor Retail Space Earmarked for Institutional Use
- Parkland Dedication Included
- Apartments or Condo
- 5:1 coverage (+/-640,000 SF)

## **OFFERING SUMMARY**

| Sale Price:      | \$45,000,000       |
|------------------|--------------------|
| Approved Units:  | 870                |
| Number of Towers | 3 (30 Storeys Max) |
| Lot Size:        | 3.18 Acres         |