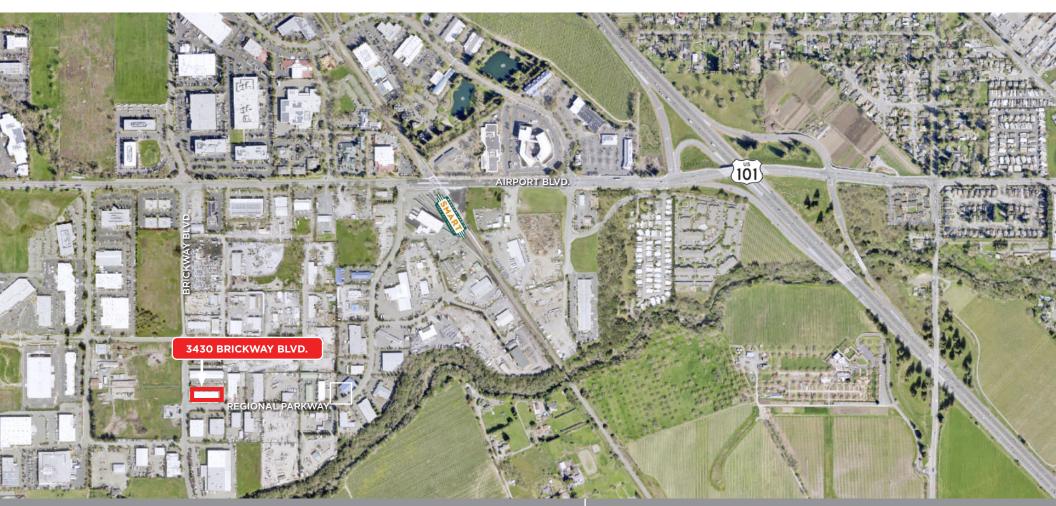

# AREA DESCRIPTION

3430 BRICKWAY BLVD. SANTA ROSA, CA

GREAT INDUSTRIAL BUILDING FOR LEASE

#### **DESCRIPTION OF AREA**

One of the few warehouse storage buildings available in the airport area- rare find! Excellent opportunity for an industrial user with easy access to Highway 101 and close to the Sonoma County Airport. The Northwest Regional Business Park is zoned M-2, heavy industrial. It allows for heavy manufacturing and outside storage. The area boasts a championship 18-hole golf course, the Sonoma County Airport and a 44,000 square foot state of the art health club.