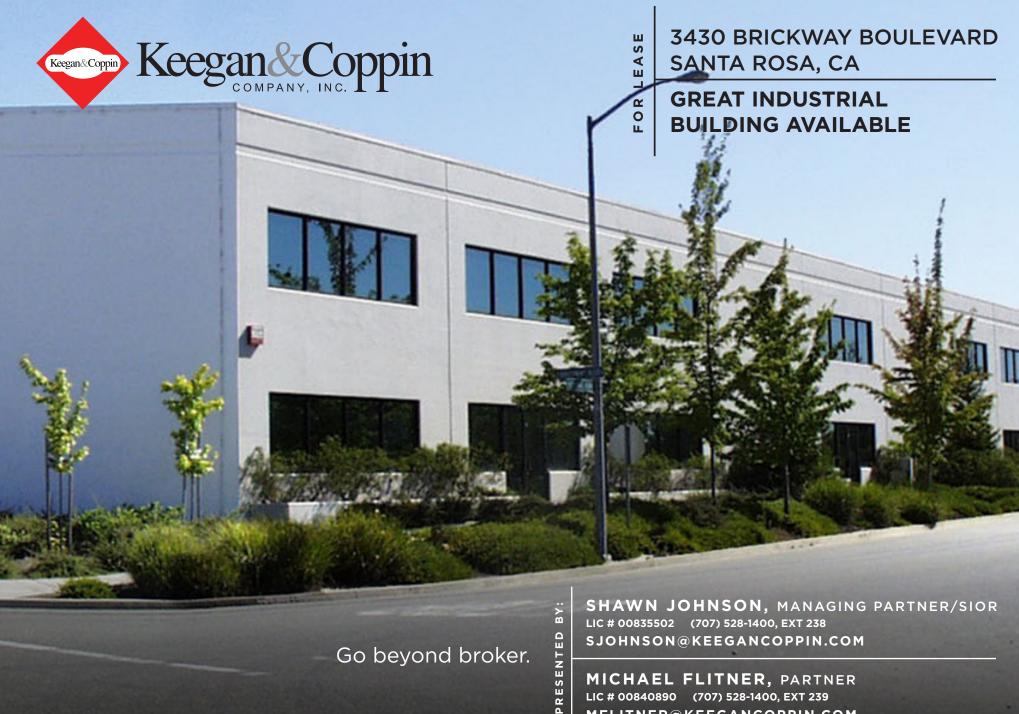

### **HIGHLIGHTS**

- Great Corner Location for easy access and high visibility
- 23,024 +/- Square Feet Available
- 1,671 +/- Square Feet of Office Space
- Two Private Offices, Supply Room, Open Office and 4 Restrooms with Mezzanine Storage
- Abundant Glass Window Frontage
- Double-wide Loading Dock
- 18' 20' Clear Height, 6 Roll-Up Doors
- 480/277 Volt, 3 phase, 800 Amp Electrical Panel
- Parking Ratio: 2:1,000 SF

#### **DESCRIPTION OF PREMISES**

Concrete tilt-up building available now for a new tenant. The space includes approximately 1,671 sf. of office space with two (2) private offices, supply room, open office and four restrooms. There is abundant glass window frontage for the office area and mezzanine storage above the offices. The warehouse has skylights, a double-wide loading dock, 18' to 20' feet of clear height insulated ceiling and a 480 volt/800 amp electrical panel, 6 roll-up doors, and 50 on-site parking spaces.