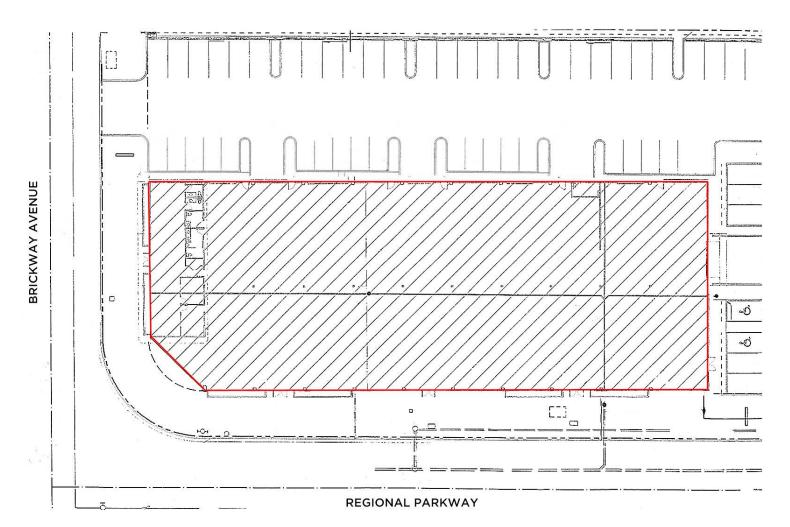

## PROPERTY DETAILS

3430 BRICKWAY BLVD. SANTA ROSA, CA

GREAT INDUSTRIAL
BUILDING
FOR LEASE

### **HIGHLIGHTS**

- Great Corner Location for easy access and high visibility
- 23,024 +/- Square Feet Available
- 1,671 +/- Square Feet of Office Space
- Two Private Offices, Supply Room, Open Office and 4 Restrooms with Mezzanine Storage
- Abundant Glass Window Frontage
- Double-wide Loading Dock
- 18' 20' Clear Height, 6 Roll-Up Doors
- 480/277 Volt, 3 phase, 800 Amp Electrical Panel
- Parking Ratio: 2:1,000 SF

#### **DESCRIPTION OF PREMISES**

Concrete tilt-up building available now for a new tenant. The space includes approximately 1,671 sf. of office space with two (2) private offices, supply room, open office and four restrooms. There is abundant glass window frontage for the office area and mezzanine storage above the offices. The warehouse has skylights, a double-wide loading dock, 18' to 20' feet of clear height insulated ceiling and a 480 volt/800 amp electrical panel, 6 roll-up doors, and 50 on-site parking spaces.