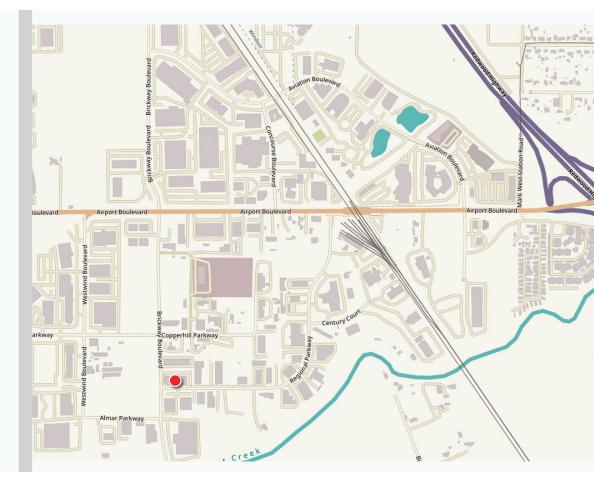

# LOCATION MAP

3430 BRICKWAY BLVD. SANTA ROSA, CA

GREAT INDUSTRIAL BUILDING FOR LEASE

Keegan & Coppin Co., Inc. 1355 North Dutton Avenue Santa Rosa, CA 95401 www.keegancoppin.com (707) 528-1400

The above information, while not guaranteed, has been secured from sources we believe to be reliable. Submitted subject to error, change or withdrawal. An interested party should verify the status of the property and the information herein.