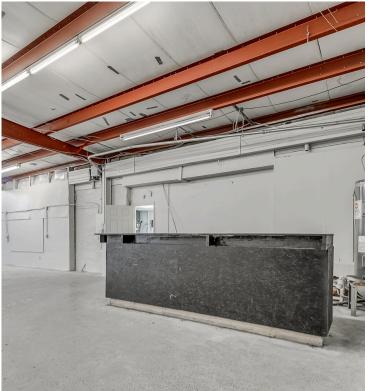

## **Property Details**

This ± 5,898 SF Flex Warehouse, located near downtown Oklahoma City, offers a versatile and functional space ideal for a variety of business operations. The property includes ± 2,190 SF of well-appointed office space and ± 3,708 SF of warehouse, providing a balanced mix of administrative and operational areas. The fenced and gated yard ensures security and privacy, while the C-4 zoning allows for a wide range of commercial uses. Additionally, the warehouse features one overhead door for convenient loading and unloading. Its strategic location near downtown OKC provides easy access to major routes and local amenities.

## 901 N. Virginia Avenue Oklahoma City, Oklahoma 73106

| Building Size: | ± 2,190 SF Office<br>± 3,708 SF Warehouse |
|----------------|-------------------------------------------|
| Zoning:        | C-4                                       |
| OH Doors:      | 1 - 10' x 10'                             |
| Parking:       | Fenced Yard                               |
| Sale Price:    | \$505.000                                 |