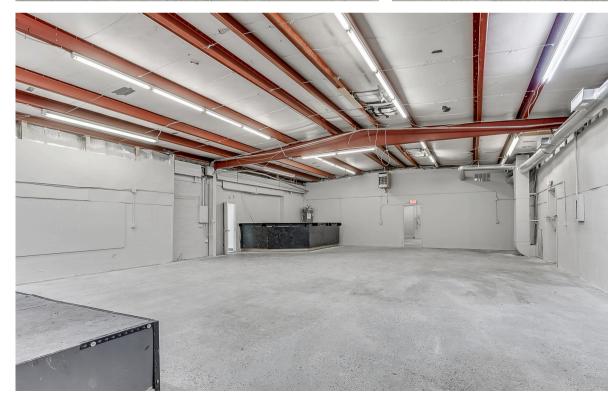

## **Property Details**

This ± 5,898 SF Flex Warehouse, located near downtown Oklahoma City, offers a versatile and functional space ideal for a variety of business operations. The property includes ± 2,190 SF of well-appointed office space and ± 3,708 SF of warehouse, providing a balanced mix of administrative and operational areas. The fenced and gated yard ensures security and privacy, while the C-4 zoning allows for a wide range of commercial uses. Additionally, the warehouse features one overhead door for convenient loading and unloading. Its strategic location near downtown OKC provides easy access to major routes and local amenities.

## 901 N. Virginia Avenue Oklahoma City, Oklahoma 73106

| Building Size: | ± 2,190 SF Office<br>± 3,708 SF Warehouse |
|----------------|-------------------------------------------|
| Zoning:        | C-4                                       |
| OH Doors:      | 1 - 10' x 10'                             |
| Parking:       | Fenced Yard                               |
| Sale Price:    | \$505.000                                 |