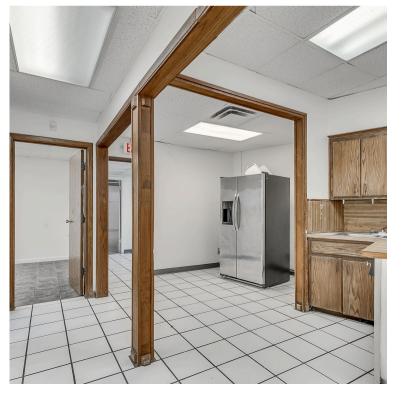

## **Property Details**

This ± 5,898 SF Flex Warehouse, located near downtown Oklahoma City, offers a versatile and functional space ideal for a variety of business operations. The property includes ± 2,190 SF of well-appointed office space and ± 3,708 SF of warehouse, providing a balanced mix of administrative and operational areas. The fenced and gated yard ensures security and privacy, while the C-4 zoning allows for a wide range of commercial uses. Additionally, the warehouse features one overhead door for convenient loading and unloading. Its strategic location near downtown OKC provides easy access to major routes and local amenities.

## 901 N. Virginia Avenue Oklahoma City, Oklahoma 73106

| Building Size: | ± 2,190 SF Office<br>± 3,708 SF Warehouse |
|----------------|-------------------------------------------|
| Zoning:        | C-4                                       |
| OH Doors:      | 1 - 10' x 10'                             |
| Parking:       | Fenced Yard                               |
| Sale Price:    | \$505.000                                 |