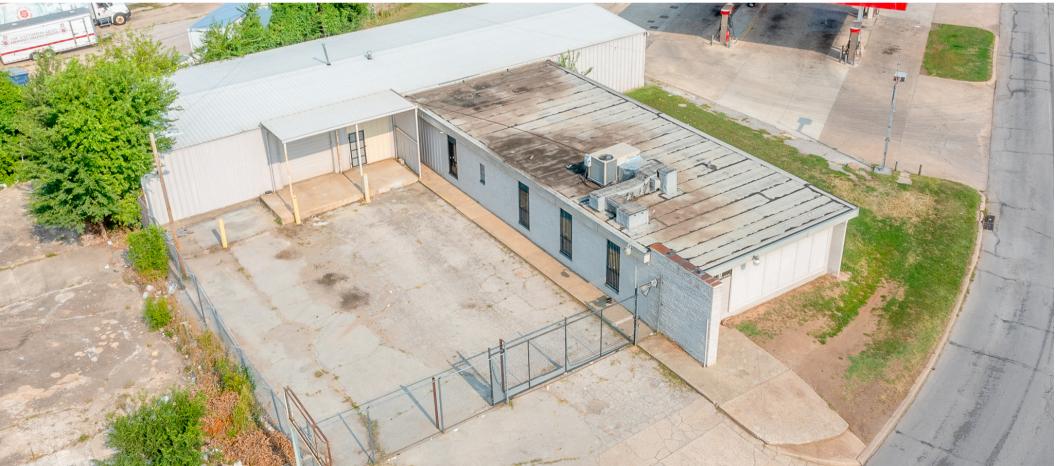

## FOR SALE

**901 N. Virginia Avenue Oklahoma City, Oklahoma 73106** Flex Warehouse w/ Fenced Yard ± 5,898 SF / \$495,000

BRENT HOLLIDAY, MiCP (405) 788-1708 brenth@kwcommercial.com

and the state of the

MITCH HAMMACK (405) 312-2512 mhammack@kwcommercial.com

## **Property Details**

This ± 5,898 SF Flex Warehouse, located near downtown Oklahoma City, offers a versatile and functional space ideal for a variety of business operations. The property includes ± 2,190 SF of well-appointed office space and ± 3,708 SF of warehouse, providing a balanced mix of administrative and operational areas. The fenced and gated yard ensures security and privacy, while the C-4 zoning allows for a wide range of commercial uses. Additionally, the warehouse features one overhead door for convenient loading and unloading. Its strategic location near downtown OKC provides easy access to major routes and local amenities.

## 901 N. Virginia Avenue Oklahoma City, Oklahoma 73106

| Building Size: | ± 2,190 SF Office<br>± 3,708 SF Warehouse |
|----------------|-------------------------------------------|
| Zoning:        | C-4                                       |
| OH Doors:      | 1 - 10' x 10'                             |
| Parking:       | Fenced Yard                               |
| Sale Price:    | \$505.000                                 |