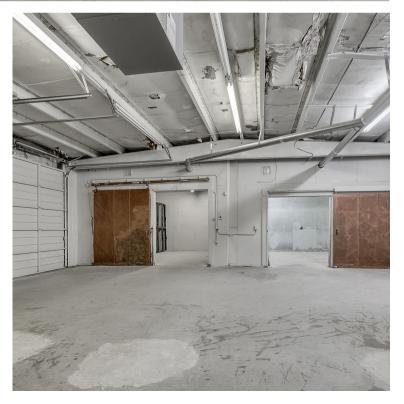

## **Property Details**

This ± 5,898 SF Flex Warehouse, located near downtown Oklahoma City, offers a versatile and functional space ideal for a variety of business operations. The property includes ± 2,190 SF of well-appointed office space and ± 3,708 SF of warehouse, providing a balanced mix of administrative and operational areas. The fenced and gated yard ensures security and privacy, while the C-4 zoning allows for a wide range of commercial uses. Additionally, the warehouse features one overhead door for convenient loading and unloading. Its strategic location near downtown OKC provides easy access to major routes and local amenities.

## 901 N. Virginia Avenue Oklahoma City, Oklahoma 73106

| Building Size: | ± 2,190 SF Office<br>± 3,708 SF Warehouse |
|----------------|-------------------------------------------|
| Zoning:        | C-4                                       |
| OH Doors:      | 1 - 10' x 10'                             |
| Parking:       | Fenced Yard                               |
| Sale Price:    | \$505.000                                 |