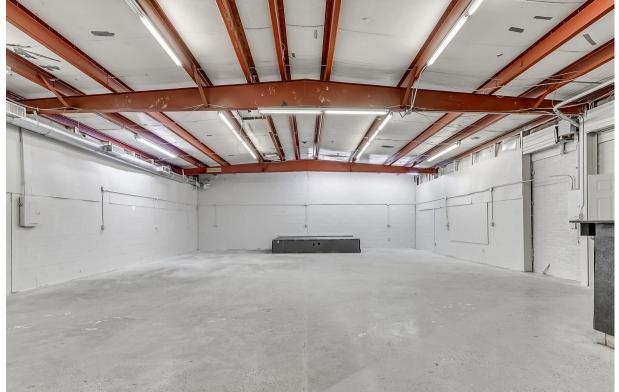

## **Property Details**

This ± 5,898 SF Flex Warehouse, located near downtown Oklahoma City, offers a versatile and functional space ideal for a variety of business operations. The property includes ± 2,190 SF of well-appointed office space and ± 3,708 SF of warehouse, providing a balanced mix of administrative and operational areas. The fenced and gated yard ensures security and privacy, while the C-4 zoning allows for a wide range of commercial uses. Additionally, the warehouse features one overhead door for convenient loading and unloading. Its strategic location near downtown OKC provides easy access to major routes and local amenities.

## 901 N. Virginia Avenue Oklahoma City, Oklahoma 73106

| Building Size: | ± 2,190 SF Office<br>± 3,708 SF Warehouse |
|----------------|-------------------------------------------|
| Zoning:        | C-4                                       |
| OH Doors:      | 1 - 10' x 10'                             |
| Parking:       | Fenced Yard                               |
| Sale Price:    | \$505.000                                 |