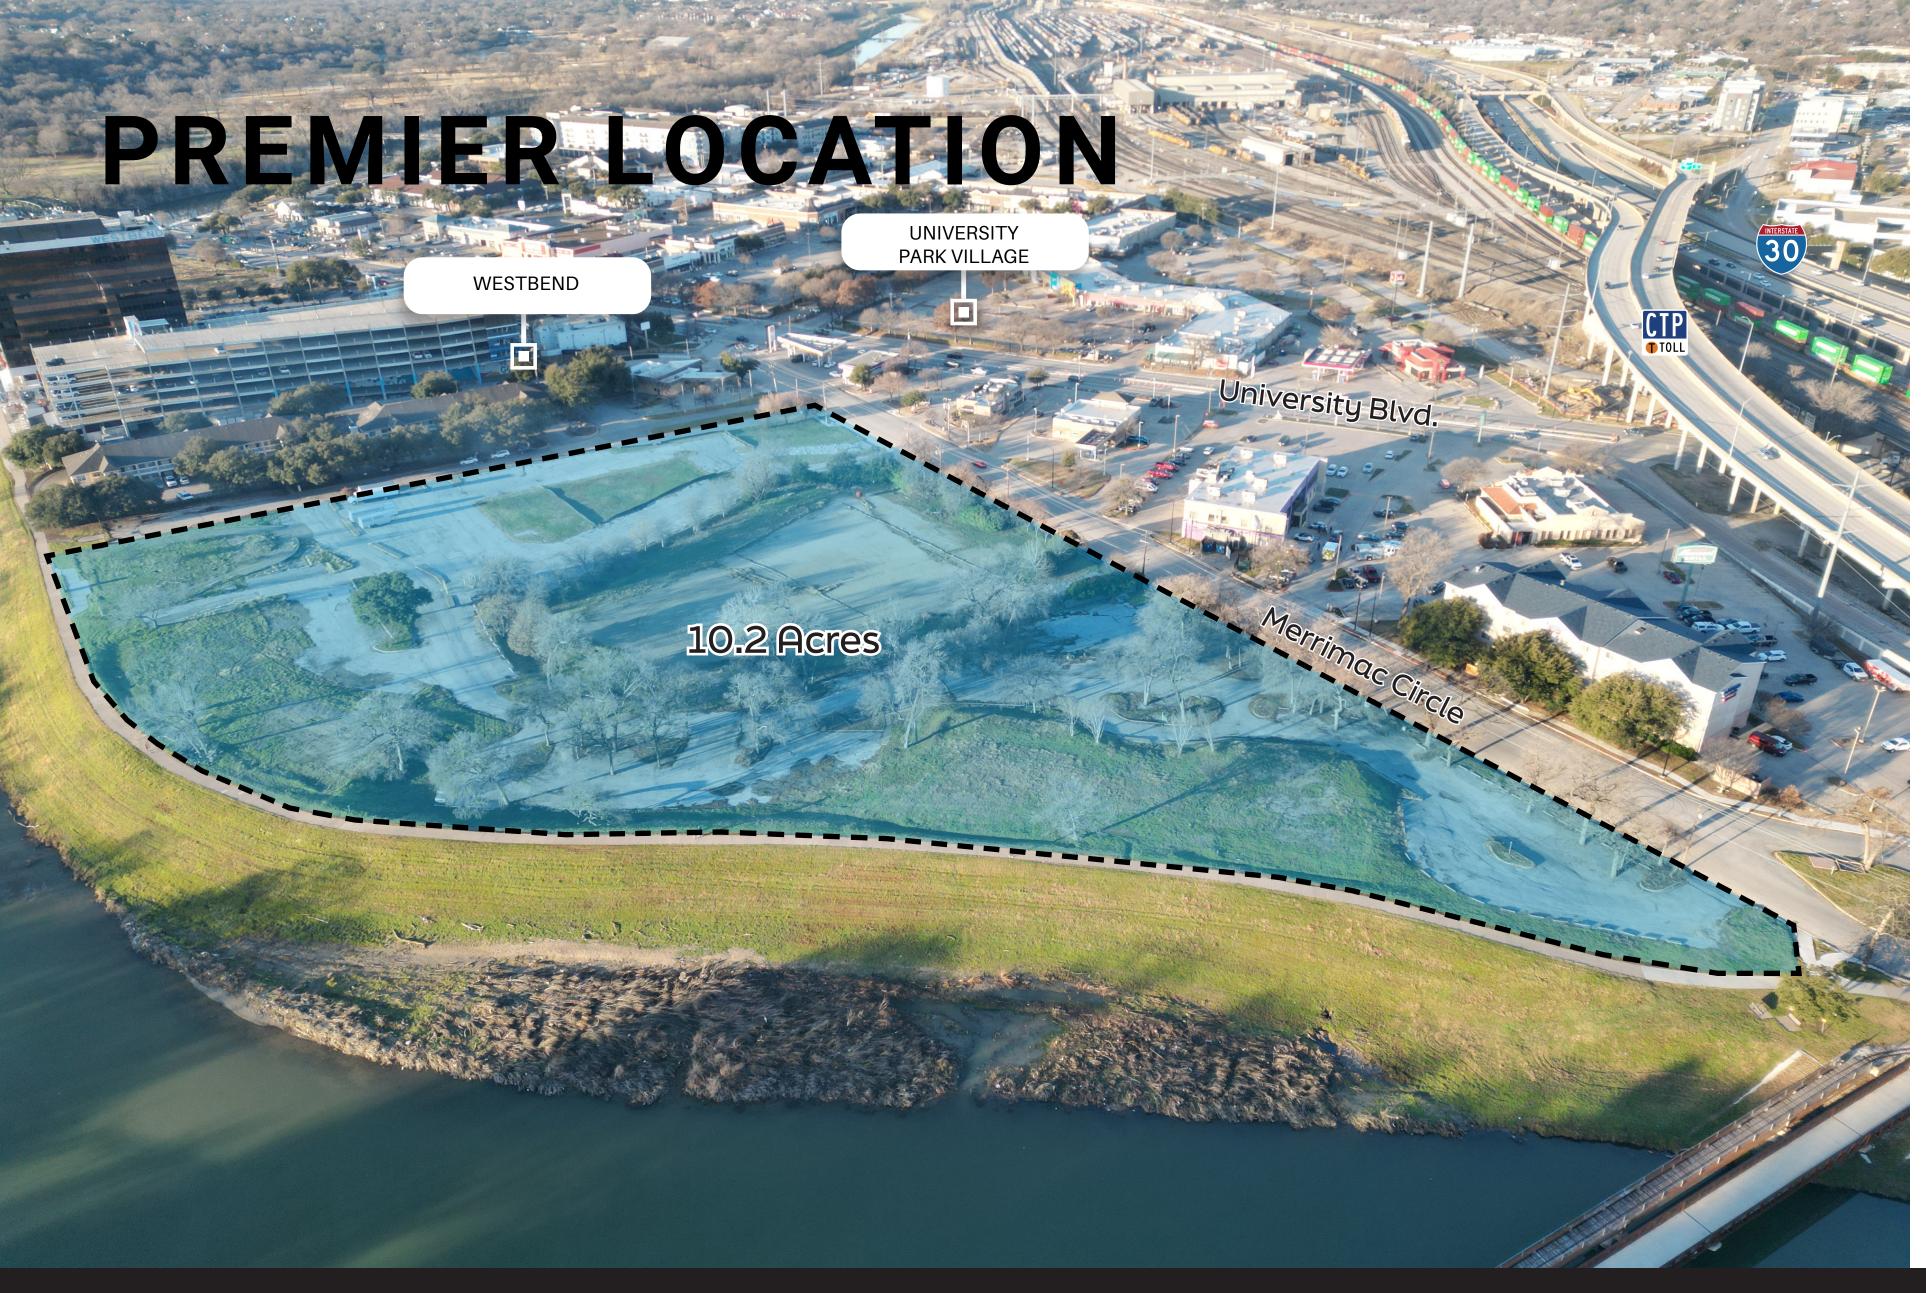

#### MERRIMAC CIRCLE

## **PRIME DEVELOPMENT OPPORTUNITY LOCATED** IN FORT WORTH, TX

- LOT SIZE: +/- 10.2 Acres
- LOT SF: 444,312 SF
- **ZONING TYPE:** MU-2
- UTILITIES: Available to site
- Direct access to Chisholm Trail Parkway & I-30.
- Located next to WestBend Office & Retail Center.
- Across the street from University Park Village.
- All Buildings have been demolished.
- Cross Access, Utility, and Pipeline Easements have been Abandoned & Released.

### MERRIMAC CIRCLE

- All Buildings have been demolished.
- Cross Access, Utility, and **Pipeline Easements have** been Abandoned & Released.