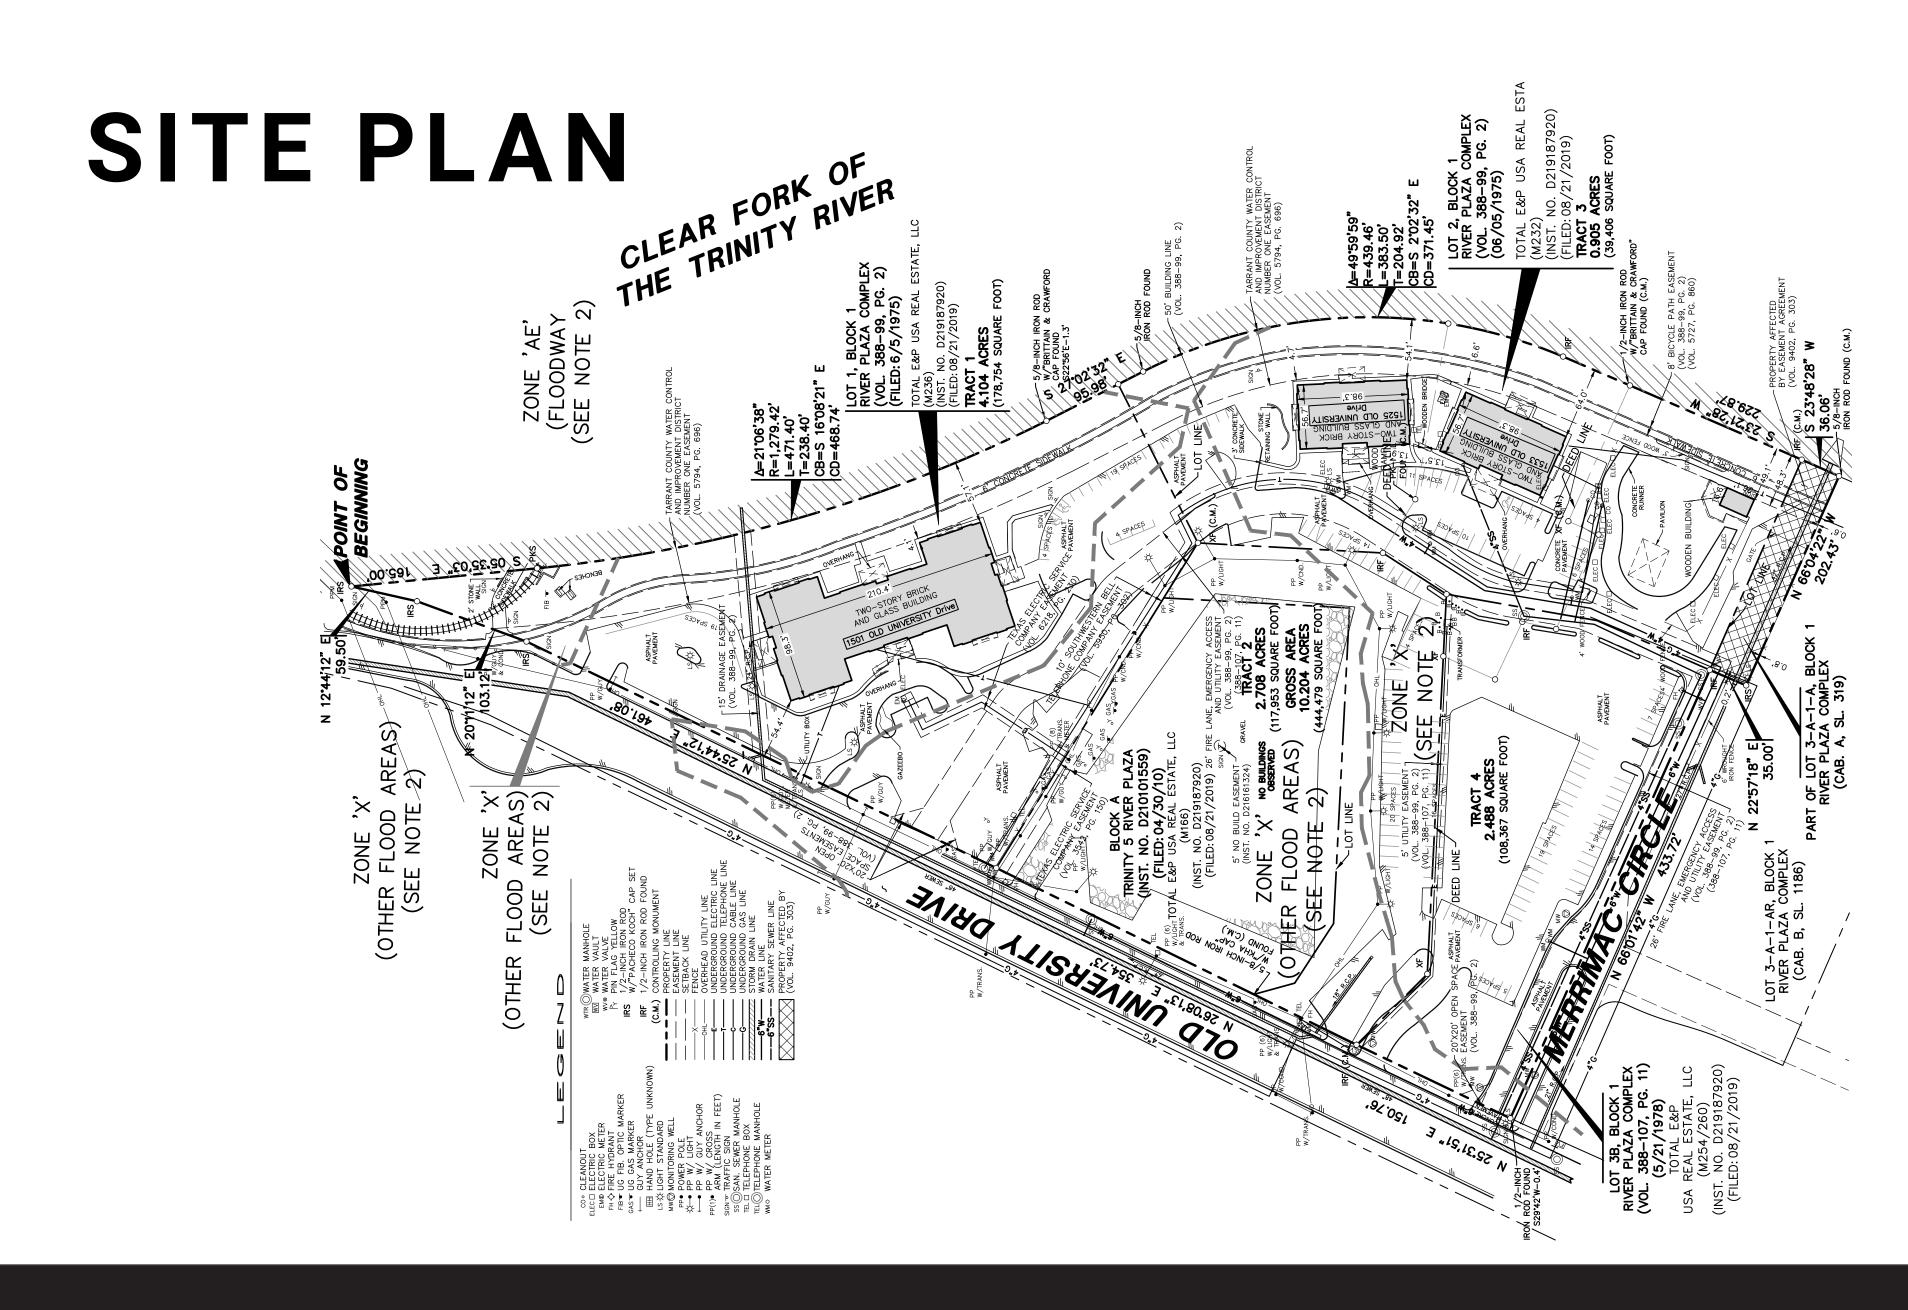

## **PRIME DEVELOPMENT OPPORTUNITY LOCATED** IN FORT WORTH, TX

- LOT SIZE: +/- 10.2 Acres
- LOT SF: 444,312 SF
- **ZONING TYPE:** MU-2
- UTILITIES: Available to site
- Direct access to Chisholm Trail Parkway & I-30.
- Located next to WestBend Office & Retail Center.
- Across the street from University Park Village.
- All Buildings have been demolished.
- Cross Access, Utility, and Pipeline Easements have been Abandoned & Released.

### MERRIMAC CIRCLE

- All Buildings have been demolished.
- Cross Access, Utility, and **Pipeline Easements have** been Abandoned & Released.